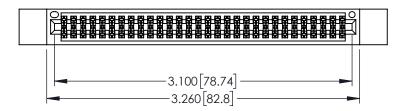

<u>Contact Dimensions:</u>
525-P.C. Tail .018 Sq.(0.46 Sq.) - Tail LG=.150(3.81)
.100 (2.54) Contact Spacing x .200 (5.08) Row Spacing

1

..330[8.38] CARD SLOT .160[4.06] POINT OF CONTACT **SECTION A-A** 

INSULATOR MATERIAL: THERMOPLASTIC PBT BLACK, UL 94V-0

CONTACT MATERIAL; COPPER TIN ALLOY CONTACT PLATING: GOLD ON THE MATING AREA, TIN PLATING ON THE CONTACT TAILS, NICKEL UNDERPLATE

| 345/395 SERIES CARD EDGE CONNECTOR |
|------------------------------------|
| PART NUMBER: 395-060-525-812       |

YOUR CONNECTION TO QUALITY & SERVICE

| ACAD REFERENCE NO. 345-ENG-MASTER |                  |  |  |
|-----------------------------------|------------------|--|--|
| DRAWN: R.STA.MONICA               | DATE:MAY.16/2017 |  |  |
| CHECKED:                          | DATE:            |  |  |
| SCALE: 1:1                        | SHEET 1 OF 2     |  |  |
| DRAWING NUMBER                    | ISSUE            |  |  |
| 345-ENG-MASTER                    | 1                |  |  |