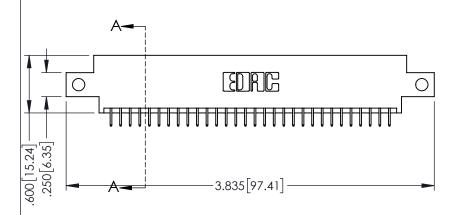

<u>Contact Dimensions:</u>
525-P.C. Tail .018 Sq.(0.46 Sq.) - Tail LG=.150(3.81)
.100 (2.54) Contact Spacing x .200 (5.08) Row Spacing

1

..330[8.38] CARD SLOT .160[4.06] POINT OF CONTACT **SECTION A-A** 

INSULATOR MATERIAL: THERMOPLASTIC PBT BLACK, UL 94V-0

CONTACT MATERIAL; COPPER TIN ALLOY CONTACT PLATING: GOLD ON THE MATING AREA, TIN PLATING ON THE CONTACT TAILS, NICKEL UNDERPLATE

| 345/395 SERIES CARD EDGE CONNECTOR |
|------------------------------------|
| PART NUMBER: 395-060-525-812       |

YOUR CONNECTION TO QUALITY & SERVICE

| ACAD REFERENCE NO. 345-ENG-MASTER |                  |  |  |
|-----------------------------------|------------------|--|--|
| DRAWN: R.STA.MONICA               | DATE:MAY.16/2017 |  |  |
| CHECKED:                          | DATE:            |  |  |
| SCALE: 1:1                        | SHEET 1 OF 2     |  |  |
| DRAWING NUMBER                    | ISSUE            |  |  |
| 345-ENG-MASTER                    | 1                |  |  |