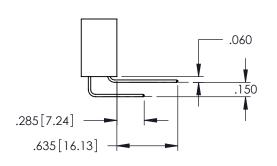

.107 [2.72] .082 [2.08] .157 [4] .232 [5.89] .125(3.18) to .210(5.33) .125(3.18) to .210(5.33) Outside Tails Outside Tails .045(1.14) to .060(1.52) .045(1.14) to .060(1.52) Between Tails Between Tails **Contact Code 555 Contact Code 556** 

**Contact Code 558** 

## **Contact Code 559**

Contact Code 560

INSULATOR MATERIAL: THERMOPLASTIC POLYESTER, UL 94V-0

DAP MATERIAL AVAILABLE UPON REQUEST

CONTACT MATERIAL; COPPER ALLOY

CONTACT PLATING: GOLD ON THE MATING AREA, TIN PLATING ON THE CONTACT TAILS, NICKEL UNDERPLATE

## 345/395 SERIES CARD EDGE CONNECTOR CONTACT CODE 555,556,558,559,560 DIMENSIONS

YOUR CONNECTION TO QUALITY & SERVICE

|      | ACAD REFERENCE NO   | . 345-ENG-MASTER |
|------|---------------------|------------------|
|      | DRAWN: R.STA.MONICA | DATE:MAY.16/2017 |
| )    | CHECKED:            | DATE:            |
| D ED | SCALE: 1:1          | SHEET 2 OF 2     |
|      | DRAWING NUMBER      | ISSUE            |