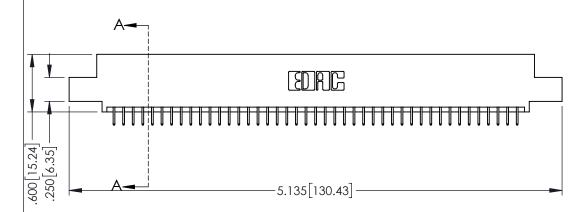

<u>Contact Dimensions:</u>
525-P.C. Tail .018 Sq.(0.46 Sq.) - Tail LG=.150(3.81)
.100 (2.54) Contact Spacing x .200 (5.08) Row Spacing

1

INSULATOR MATERIAL: THERMOPLASTIC PBT BLACK, UL 94V-0

CONTACT MATERIAL; COPPER TIN ALLOY

CONTACT PLATING: GOLD ON THE MATING AREA, TIN PLATING ON THE CONTACT TAILS, NICKEL UNDERPLATE

| 345/395 SERIES CARD EDGE CONNECTOR |
|------------------------------------|
| PART NUMBER: 395-086-525-504       |