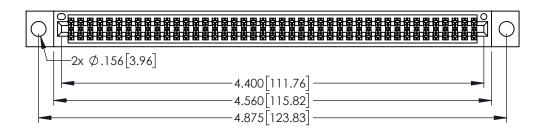

<u>Contact Dimensions:</u>
525-P.C. Tail .018 Sq.(0.46 Sq.) - Tail LG=.150(3.81)
.100 (2.54) Contact Spacing x .200 (5.08) Row Spacing

1

INSULATOR MATERIAL: THERMOPLASTIC PBT BLACK, UL 94V-0

CONTACT MATERIAL; COPPER TIN ALLOY

CONTACT PLATING: GOLD ON THE MATING AREA, TIN PLATING ON THE CONTACT TAILS, NICKEL UNDERPLATE

| 345/395 SERIES CARD EDGE CONNECTOR |
|------------------------------------|
| PART NUMBER: 395-086-525-504       |