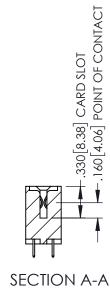

<u>Contact Dimensions:</u>
525-P.C. Tail .018 Sq.(0.46 Sq.) - Tail LG=.150(3.81)
.100 (2.54) Contact Spacing x .200 (5.08) Row Spacing

1

INSULATOR MATERIAL: THERMOPLASTIC PBT BLACK, UL 94V-0

CONTACT MATERIAL; COPPER TIN ALLOY

CONTACT PLATING: GOLD ON THE MATING AREA, TIN PLATING ON THE CONTACT TAILS, NICKEL UNDERPLATE

| 345/395 SERIES CARD EDGE CONNECTOR |
|------------------------------------|
| PART NUMBER: 395-086-525-504       |