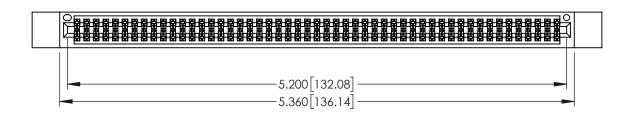

| 345/395 SERIES CARD EDGE CONNECTOR |
|------------------------------------|
| PART NUMBER: 395-102-525-212       |

EDAC INC TORONTO, ONTARIO CANADA

YOUR CONNECTION TO QUALITY & SERVICE

THESE DRAWINGS AND SPECIFICATIONS ARE THE PROPERTY OF EDAC INC.,AND SHALL NOT BE REPRODUCED,OR COPIED OR USED AS THE BASIS FOR THE MANUFACTURE OR SALE OF APPARATUS WITHOUT WRITTEN PERMISSION.

<u>Contact Dimensions:</u>
525-P.C. Tail .018 Sq.(0.46 Sq.) - Tail LG=.150(3.81)
.100 (2.54) Contact Spacing x .200 (5.08) Row Spacing

THIS IS A C.A.D. GENERATED DRAWING
DO NOT MAKE MANUAL REVISIONS TO MASTI