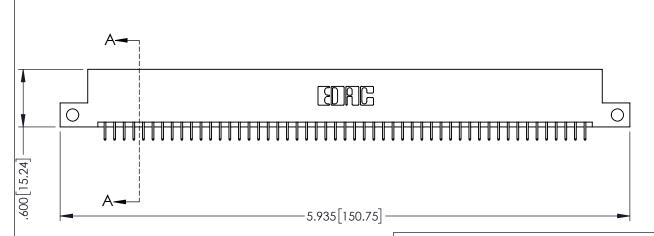

| 345/395 SERIES CARD EDGE CONNECTOR |
|------------------------------------|
| PART NUMBER: 395-102-525-212       |

EDAC INC TORONTO, ONTARIO CANADA

YOUR CONNECTION TO QUALITY & SERVICE

THESE DRAWINGS AND SPECIFICATIONS ARE THE PROPERTY OF EDAC INC.,AND SHALL NOT BE REPRODUCED,OR COPIED OR USED AS THE BASIS FOR THE MANUFACTURE OR SALE OF APPARATUS WITHOUT WRITTEN PERMISSION.

<u>Contact Dimensions:</u>
525-P.C. Tail .018 Sq.(0.46 Sq.) - Tail LG=.150(3.81)
.100 (2.54) Contact Spacing x .200 (5.08) Row Spacing

THIS IS A C.A.D. GENERATED DRAWING
DO NOT MAKE MANUAL REVISIONS TO MASTI