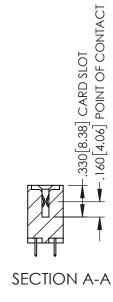

.107 [2.72] .082 [2.08] .157 [4] .232 [5.89] .125(3.18) to .210(5.33) .125(3.18) to .210(5.33) Outside Tails Outside Tails .045(1.14) to .060(1.52) .045(1.14) to .060(1.52) Between Tails Between Tails **Contact Code 555 Contact Code 556** 