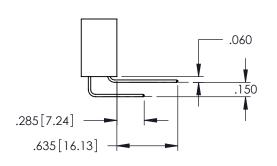

<u>Contact Dimensions:</u>
525-P.C. Tail .018 Sq.(0.46 Sq.) - Tail LG=.150(3.81)
.100 (2.54) Contact Spacing x .200 (5.08) Row Spacing

THIS IS A C.A.D. GENERATED DRAWING
DO NOT MAKE MANUAL REVISIONS TO MASTI