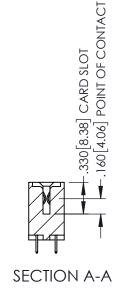

.107 [2.72] .082 [2.08] .157 [4] .232 [5.89] .125(3.18) to .210(5.33) .125(3.18) to .210(5.33) Outside Tails Outside Tails .045(1.14) to .060(1.52) .045(1.14) to .060(1.52) Between Tails Between Tails **Contact Code 555 Contact Code 556** 