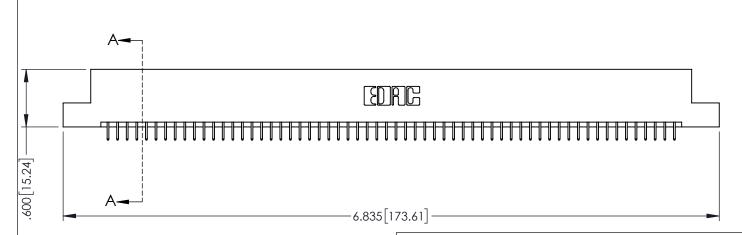

<u>Contact Dimensions:</u>
525-P.C. Tail .018 Sq.(0.46 Sq.) - Tail LG=.150(3.81)
.100 (2.54) Contact Spacing x .200 (5.08) Row Spacing

1

INSULATOR MATERIAL: THERMOPLASTIC PBT BLACK, UL 94V-0

CONTACT MATERIAL; COPPER TIN ALLOY

CONTACT PLATING: GOLD ON THE MATING AREA, TIN PLATING ON THE CONTACT TAILS, NICKEL UNDERPLATE

345/395 SERIES CARD EDGE CONNECTOR PART NUMBER: 395-120-525-204

CANADA

YOUR CONNECTION TO QUALITY & SERVICE WITHOUT WRITTEN PERMISSION.