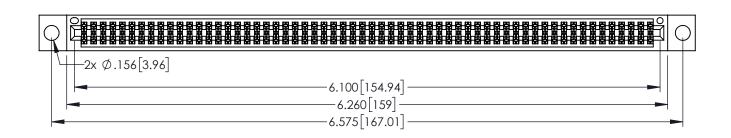

<u>Contact Dimensions:</u>
525-P.C. Tail .018 Sq.(0.46 Sq.) - Tail LG=.150(3.81)
.100 (2.54) Contact Spacing x .200 (5.08) Row Spacing

1

INSULATOR MATERIAL: THERMOPLASTIC PBT BLACK, UL 94V-0

CONTACT MATERIAL; COPPER TIN ALLOY

CONTACT PLATING: GOLD ON THE MATING AREA, TIN PLATING ON THE CONTACT TAILS, NICKEL UNDERPLATE

345/395 SERIES CARD EDGE CONNECTOR PART NUMBER: 395-120-525-204

CANADA

YOUR CONNECTION TO QUALITY & SERVICE WITHOUT WRITTEN PERMISSION.