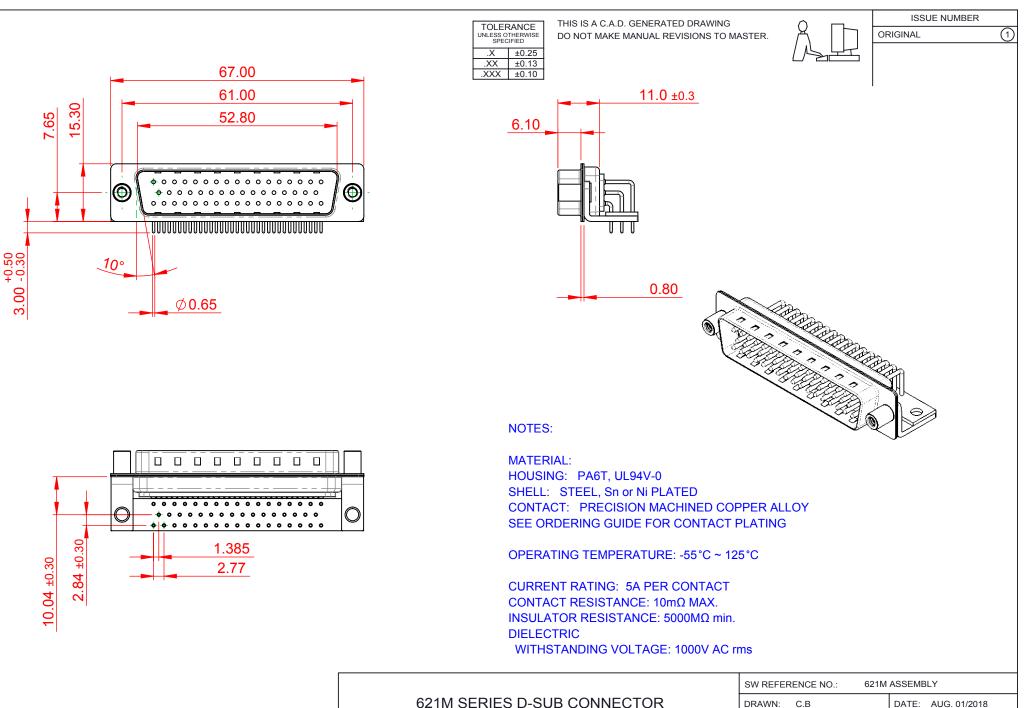

THIS SERIES FULLY CONFORMS TO THE EUROPEAN UNION DIRECTIVES 2011/65/EU FOR RoHS COMPLIANCY.

EDAC INC TORONTO, ONTARIO CANADA

THESE DRAWINGS AND SPECIFICATIONS ARE THE PROPERTY OF EDAC INC..AND SHALL NOT BE REPRODUCED, OR COPIED OR USED AS THE BASIS FOR THE MANUFACTURE OR SALE OF APPARATUS WITHOUT WRITTEN PERMISSION.

| SW REFERENCE NO.: 621M ASSEMBLY |                      |   |
|---------------------------------|----------------------|---|
| DRAWN: C.B                      | DATE: AUG. 01/2018   |   |
| CHECKED:                        | DATE:                |   |
| SCALE: 1:1                      | SHEET 1 OF           | 1 |
| DRAWING NUMBER: 621-M50-        | 621-M50-260-WN6 ISSU |   |
| PART NUMBER: 621-M50-260-WN6    |                      | 1 |