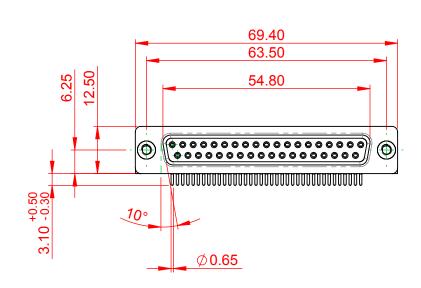

| 622M SERIES D-SUB CONNECTOR                                          |                                                                                                                                                                                                                | SW REFERENCE NO.: 622M ASSEMBLY |                 |       |
|----------------------------------------------------------------------|----------------------------------------------------------------------------------------------------------------------------------------------------------------------------------------------------------------|---------------------------------|-----------------|-------|
|                                                                      |                                                                                                                                                                                                                | DRAWN: C.B                      | DATE: AUG. 01/2 | 018   |
|                                                                      |                                                                                                                                                                                                                | CHECKED:                        | DATE:           |       |
| EDAG INC<br>TORONTO, ONTARIO<br>YOUR CONNECTION TO QUALITY & SERVICE | THESE DRAWINGS AND SPECIFICATIONS<br>ARE THE PROPERTY OF EDAC INC.,AND<br>SHALL NOT BE REPRODUCED,OR COPIED<br>OR USED AS THE BASIS FOR THE<br>MANUFACTURE OR SALE OF APPARATUS<br>WITHOUT WRITTEN PERMISSION. | SCALE: 1:1                      | SHEET 1 OF      | 1     |
|                                                                      |                                                                                                                                                                                                                | DRAWING NUMBER: 622-M37-260-GT4 |                 | ISSUE |
|                                                                      |                                                                                                                                                                                                                | PART NUMBER: 622-M37            | -260-GT4        | 1     |