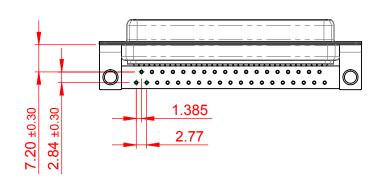

| 622M SERIES D-SUB CONNECTOR                                          |                                                                                                                                                                                                                | SW REFERENCE NO.: 622M ASSEMBLY |                 |       |
|----------------------------------------------------------------------|----------------------------------------------------------------------------------------------------------------------------------------------------------------------------------------------------------------|---------------------------------|-----------------|-------|
|                                                                      |                                                                                                                                                                                                                | DRAWN: C.B                      | DATE: AUG. 01/2 | 018   |
|                                                                      |                                                                                                                                                                                                                | CHECKED:                        | DATE:           |       |
| EDAG INC<br>TORONTO, ONTARIO<br>YOUR CONNECTION TO QUALITY & SERVICE | THESE DRAWINGS AND SPECIFICATIONS<br>ARE THE PROPERTY OF EDAC INC.,AND<br>SHALL NOT BE REPRODUCED,OR COPIED<br>OR USED AS THE BASIS FOR THE<br>MANUFACTURE OR SALE OF APPARATUS<br>WITHOUT WRITTEN PERMISSION. | SCALE: 1:1                      | SHEET 1 OF      | 1     |
|                                                                      |                                                                                                                                                                                                                | DRAWING NUMBER: 622-M37-260-GT4 |                 | ISSUE |
|                                                                      |                                                                                                                                                                                                                | PART NUMBER: 622-M37            | -260-GT4        | 1     |