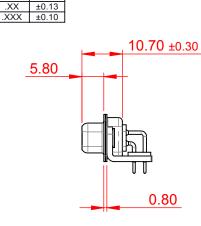

| 622M SERIES D-SUB CONNECTOR                                          |                                                                                                                                                                                                                | SW REFERENCE NO.: 622M ASSEMBLY |                 |       |
|----------------------------------------------------------------------|----------------------------------------------------------------------------------------------------------------------------------------------------------------------------------------------------------------|---------------------------------|-----------------|-------|
|                                                                      |                                                                                                                                                                                                                | DRAWN: C.B                      | DATE: AUG. 01/2 | 018   |
|                                                                      |                                                                                                                                                                                                                | CHECKED:                        | DATE:           |       |
| EDAG INC<br>TORONTO, ONTARIO<br>YOUR CONNECTION TO QUALITY & SERVICE | THESE DRAWINGS AND SPECIFICATIONS<br>ARE THE PROPERTY OF EDAC INC.,AND<br>SHALL NOT BE REPRODUCED,OR COPIED<br>OR USED AS THE BASIS FOR THE<br>MANUFACTURE OR SALE OF APPARATUS<br>WITHOUT WRITTEN PERMISSION. | SCALE: 1:1                      | SHEET 1 OF      | 1     |
|                                                                      |                                                                                                                                                                                                                | DRAWING NUMBER: 622-M37-260-GT4 |                 | ISSUE |
|                                                                      |                                                                                                                                                                                                                | PART NUMBER: 622-M37            | -260-GT4        | 1     |