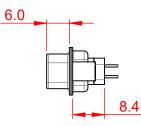

THIS IS A C.A.D. GENERATED DRAWING TOLERANCE UNLESS OTHERWISE SPECIFIED DO NOT MAKE MANUAL REVISIONS TO MASTER.

.X ±0.25 .XX ±0.13 .XXX ±0.10

**ISSUE NUMBER** ORIGINAL (1)

NOTES:

MATERIAL:

HOUSING: THERMOPLASTIC POLYESTER, UL94V-0 SHELL: STEEL, TIN PLATED CONTACT: COPPER ALLOY, GOLD FLASH PLATED

OPERATING TEMPERATURE: -55°C to +105°C

CURRENT RATING: 3A PER CONTACT CONTACT RESISTANCE: 25mQ MAX. INSULATOR RESISTANCE: 5000MΩ min. DIELECTRIC WITHSTANDING VOLTAGE: 1000V AC rms

| 627 SERIES D-SUB CONNECTOR                                                     |                                                                                                                                                                                                                | SW REFERENCE NO.: 627 ASSEMBLY |                 |       |
|--------------------------------------------------------------------------------|----------------------------------------------------------------------------------------------------------------------------------------------------------------------------------------------------------------|--------------------------------|-----------------|-------|
|                                                                                |                                                                                                                                                                                                                | DRAWN: C.B                     | DATE: AUG. 01/2 | 018   |
|                                                                                |                                                                                                                                                                                                                | CHECKED:                       | DATE:           |       |
| EDAC INC<br>TORONTO, ONTARIO<br>CANADA<br>YOUR CONNECTION TO QUALITY & SERVICE | THESE DRAWINGS AND SPECIFICATIONS<br>ARE THE PROPERTY OF EDAC INC.,AND<br>SHALL NOT BE REPRODUCED,OR COPIED<br>OR USED AS THE BASIS FOR THE<br>MANUFACTURE OR SALE OF APPARATUS<br>WITHOUT WRITTEN PERMISSION. | SCALE: 1:1                     | SHEET 1 OF      | 1     |
|                                                                                |                                                                                                                                                                                                                | DRAWING NUMBER: 627-037-       | 228-269         | ISSUE |
|                                                                                |                                                                                                                                                                                                                | PART NUMBER: 627-037-          | 228-269         | 1     |