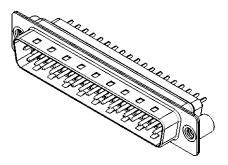

THIS IS A C.A.D. GENERATED DRAWING TOLERANCE UNLESS OTHERWISE SPECIFIED DO NOT MAKE MANUAL REVISIONS TO MASTER.

.X ±0.25 .XX ±0.13 .XXX ±0.10

**ISSUE NUMBER** ORIGINAL (1)

NOTES:

MATERIAL:

HOUSING: THERMOPLASTIC POLYESTER, UL94V-0 SHELL: STEEL, TIN PLATED CONTACT: COPPER ALLOY, GOLD FLASH PLATED

OPERATING TEMPERATURE: -55°C to +105°C

CURRENT RATING: 3A PER CONTACT CONTACT RESISTANCE: 25mQ MAX. INSULATOR RESISTANCE: 5000MΩ min. DIELECTRIC WITHSTANDING VOLTAGE: 1000V AC rms

| 627 SERIES D-SUB CONNECTOR                                                     |                                                                                                                                                                                                                | SW REFERENCE NO.: 627 ASSEMBLY |                 |       |
|--------------------------------------------------------------------------------|----------------------------------------------------------------------------------------------------------------------------------------------------------------------------------------------------------------|--------------------------------|-----------------|-------|
|                                                                                |                                                                                                                                                                                                                | DRAWN: C.B                     | DATE: AUG. 01/2 | 018   |
|                                                                                |                                                                                                                                                                                                                | CHECKED:                       | DATE:           |       |
| EDAC INC<br>TORONTO, ONTARIO<br>CANADA<br>YOUR CONNECTION TO QUALITY & SERVICE | THESE DRAWINGS AND SPECIFICATIONS<br>ARE THE PROPERTY OF EDAC INC.,AND<br>SHALL NOT BE REPRODUCED,OR COPIED<br>OR USED AS THE BASIS FOR THE<br>MANUFACTURE OR SALE OF APPARATUS<br>WITHOUT WRITTEN PERMISSION. | SCALE: 1:1                     | SHEET 1 OF      | 1     |
|                                                                                |                                                                                                                                                                                                                | DRAWING NUMBER: 627-037-       | 228-269         | ISSUE |
|                                                                                |                                                                                                                                                                                                                | PART NUMBER: 627-037-          | 228-269         | 1     |