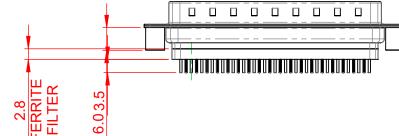

THIS IS A C.A.D. GENERATED DRAWING TOLERANCE UNLESS OTHERWISE SPECIFIED DO NOT MAKE MANUAL REVISIONS TO MASTER.

.X ±0.25 .XX ±0.13 .XXX ±0.10

**ISSUE NUMBER** ORIGINAL (1)

NOTES:

MATERIAL:

HOUSING: THERMOPLASTIC POLYESTER, UL94V-0 SHELL: STEEL, TIN PLATED CONTACT: COPPER ALLOY, GOLD FLASH PLATED

OPERATING TEMPERATURE: -55°C to +105°C

CURRENT RATING: 3A PER CONTACT CONTACT RESISTANCE: 25mQ MAX. INSULATOR RESISTANCE: 5000MΩ min. DIELECTRIC WITHSTANDING VOLTAGE: 1000V AC rms

| 627 SERIES D-SUB CONNECTOR                                                     |                                                                                                                                                                                                                | SW REFERENCE NO.: 627 ASSEMBLY |                 |       |
|--------------------------------------------------------------------------------|----------------------------------------------------------------------------------------------------------------------------------------------------------------------------------------------------------------|--------------------------------|-----------------|-------|
|                                                                                |                                                                                                                                                                                                                | DRAWN: C.B                     | DATE: AUG. 01/2 | 018   |
|                                                                                |                                                                                                                                                                                                                | CHECKED:                       | DATE:           |       |
| EDAC INC<br>TORONTO, ONTARIO<br>CANADA<br>YOUR CONNECTION TO QUALITY & SERVICE | THESE DRAWINGS AND SPECIFICATIONS<br>ARE THE PROPERTY OF EDAC INC.,AND<br>SHALL NOT BE REPRODUCED,OR COPIED<br>OR USED AS THE BASIS FOR THE<br>MANUFACTURE OR SALE OF APPARATUS<br>WITHOUT WRITTEN PERMISSION. | SCALE: 1:1                     | SHEET 1 OF      | 1     |
|                                                                                |                                                                                                                                                                                                                | DRAWING NUMBER: 627-037-       | 228-269         | ISSUE |
|                                                                                |                                                                                                                                                                                                                | PART NUMBER: 627-037-          | 228-269         | 1     |