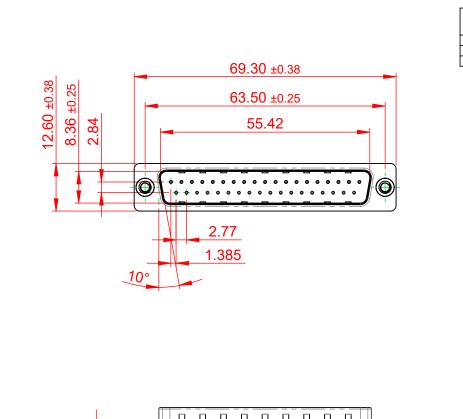

THIS IS A C.A.D. GENERATED DRAWING TOLERANCE UNLESS OTHERWISE SPECIFIED DO NOT MAKE MANUAL REVISIONS TO MASTER.

.X ±0.25 .XX ±0.13 .XXX ±0.10

**ISSUE NUMBER** ORIGINAL (1)

NOTES:

MATERIAL:

HOUSING: THERMOPLASTIC POLYESTER, UL94V-0 SHELL: STEEL, TIN PLATED CONTACT: COPPER ALLOY, GOLD FLASH PLATED

OPERATING TEMPERATURE: -55°C to +105°C

CURRENT RATING: 3A PER CONTACT CONTACT RESISTANCE: 25mQ MAX. INSULATOR RESISTANCE: 5000MΩ min. DIELECTRIC WITHSTANDING VOLTAGE: 1000V AC rms

| 627 SERIES D-SUB CONNECTOR                                                     |                                                                                                                                                                                                                | SW REFERENCE NO.: 627 ASSEMBLY |                 |       |
|--------------------------------------------------------------------------------|----------------------------------------------------------------------------------------------------------------------------------------------------------------------------------------------------------------|--------------------------------|-----------------|-------|
|                                                                                |                                                                                                                                                                                                                | DRAWN: C.B                     | DATE: AUG. 01/2 | 018   |
|                                                                                |                                                                                                                                                                                                                | CHECKED:                       | DATE:           |       |
| EDAC INC<br>TORONTO, ONTARIO<br>CANADA<br>YOUR CONNECTION TO QUALITY & SERVICE | THESE DRAWINGS AND SPECIFICATIONS<br>ARE THE PROPERTY OF EDAC INC.,AND<br>SHALL NOT BE REPRODUCED,OR COPIED<br>OR USED AS THE BASIS FOR THE<br>MANUFACTURE OR SALE OF APPARATUS<br>WITHOUT WRITTEN PERMISSION. | SCALE: 1:1                     | SHEET 1 OF      | 1     |
|                                                                                |                                                                                                                                                                                                                | DRAWING NUMBER: 627-037-       | 228-269         | ISSUE |
|                                                                                |                                                                                                                                                                                                                | PART NUMBER: 627-037-          | 228-269         | 1     |