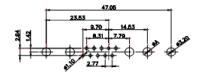

 $\overline{(1)}$ 

2W2 / 2WK2

5W5 Male

3W3 / 3WK3

8W8 Male

63.50

31.76

5W1 Male/Female

7W2 Male/Female

21W4 Male/Female

ale/Female

lale/Female

ISSUE

1

|                                                                                            |                                                                                                                                                                                                                                                                                                                                                                                                                                                                                                                                                                                                                                                                                                                                                                                                                                                                                                                                                                                                                                                                                                                                                                                                                                                                                                                                                                                                                                                                                                                                                                                                                                                                                                                                                                                                                                                                                                                                                                                                                                                                                                                                | 11W1 Male/Female                                                                                                                                                                                                                                                                                                                                                                                                                                                                                                                                                                                                                                                                                                                                                                                                                                                                                                                                                                                                                                                                                                                                                                                                                                                                                                                                                                                                                                                                                                                                                                                                                                                                                                                                                                                                                                                                                                                                                                                                                                                                                                                                                                                                                                                                                                                                                                                                                                                                                                                                                                                                                                                                                                                                                                                                                       | 27W2 Male                                                       |
|--------------------------------------------------------------------------------------------|--------------------------------------------------------------------------------------------------------------------------------------------------------------------------------------------------------------------------------------------------------------------------------------------------------------------------------------------------------------------------------------------------------------------------------------------------------------------------------------------------------------------------------------------------------------------------------------------------------------------------------------------------------------------------------------------------------------------------------------------------------------------------------------------------------------------------------------------------------------------------------------------------------------------------------------------------------------------------------------------------------------------------------------------------------------------------------------------------------------------------------------------------------------------------------------------------------------------------------------------------------------------------------------------------------------------------------------------------------------------------------------------------------------------------------------------------------------------------------------------------------------------------------------------------------------------------------------------------------------------------------------------------------------------------------------------------------------------------------------------------------------------------------------------------------------------------------------------------------------------------------------------------------------------------------------------------------------------------------------------------------------------------------------------------------------------------------------------------------------------------------|----------------------------------------------------------------------------------------------------------------------------------------------------------------------------------------------------------------------------------------------------------------------------------------------------------------------------------------------------------------------------------------------------------------------------------------------------------------------------------------------------------------------------------------------------------------------------------------------------------------------------------------------------------------------------------------------------------------------------------------------------------------------------------------------------------------------------------------------------------------------------------------------------------------------------------------------------------------------------------------------------------------------------------------------------------------------------------------------------------------------------------------------------------------------------------------------------------------------------------------------------------------------------------------------------------------------------------------------------------------------------------------------------------------------------------------------------------------------------------------------------------------------------------------------------------------------------------------------------------------------------------------------------------------------------------------------------------------------------------------------------------------------------------------------------------------------------------------------------------------------------------------------------------------------------------------------------------------------------------------------------------------------------------------------------------------------------------------------------------------------------------------------------------------------------------------------------------------------------------------------------------------------------------------------------------------------------------------------------------------------------------------------------------------------------------------------------------------------------------------------------------------------------------------------------------------------------------------------------------------------------------------------------------------------------------------------------------------------------------------------------------------------------------------------------------------------------------------|-----------------------------------------------------------------|
| 23.63<br>149<br>98<br>98<br>98<br>98<br>98<br>98<br>98<br>98<br>98<br>98<br>98<br>98<br>98 | Temale<br>31.75<br>22.83<br>22.87<br>22.87<br>22.87<br>22.87<br>22.97<br>22.97<br>22.97<br>22.97<br>22.97<br>22.97<br>22.97<br>22.97<br>22.97<br>22.97<br>22.97<br>22.97<br>22.97<br>22.97<br>22.97<br>22.97<br>22.97<br>22.97<br>22.97<br>22.97<br>22.97<br>22.97<br>22.97<br>22.97<br>22.97<br>22.97<br>22.97<br>22.97<br>22.97<br>22.97<br>22.97<br>22.97<br>22.97<br>22.97<br>22.97<br>22.97<br>22.97<br>22.97<br>22.97<br>22.97<br>22.97<br>22.97<br>22.97<br>22.97<br>22.97<br>22.97<br>22.97<br>22.97<br>22.97<br>22.97<br>22.97<br>22.97<br>22.97<br>22.97<br>22.97<br>22.97<br>22.97<br>22.97<br>22.97<br>22.97<br>22.97<br>22.97<br>22.97<br>22.97<br>22.97<br>22.97<br>22.97<br>22.97<br>22.97<br>22.97<br>22.97<br>22.97<br>22.97<br>22.97<br>22.97<br>22.97<br>22.97<br>22.97<br>22.97<br>22.97<br>22.97<br>22.97<br>22.97<br>22.97<br>22.97<br>22.97<br>22.97<br>22.97<br>22.97<br>22.97<br>22.97<br>22.97<br>22.97<br>22.97<br>22.97<br>22.97<br>22.97<br>22.97<br>22.97<br>22.97<br>22.97<br>22.97<br>22.97<br>22.97<br>22.97<br>22.97<br>22.97<br>22.97<br>22.97<br>22.97<br>22.97<br>22.97<br>22.97<br>22.97<br>22.97<br>22.97<br>22.97<br>22.97<br>22.97<br>22.97<br>22.97<br>22.97<br>22.97<br>22.97<br>22.97<br>22.97<br>22.97<br>22.97<br>22.97<br>22.97<br>22.97<br>22.97<br>22.97<br>22.97<br>22.97<br>22.97<br>22.97<br>22.97<br>22.97<br>22.97<br>22.97<br>22.97<br>22.97<br>22.97<br>22.97<br>22.97<br>22.97<br>22.97<br>22.97<br>22.97<br>22.97<br>22.97<br>22.97<br>22.97<br>22.97<br>22.97<br>22.97<br>22.97<br>22.97<br>22.97<br>22.97<br>22.97<br>22.97<br>22.97<br>22.97<br>22.97<br>22.97<br>22.97<br>22.97<br>22.97<br>22.97<br>22.97<br>22.97<br>22.97<br>22.97<br>22.97<br>22.97<br>22.97<br>22.97<br>22.97<br>22.97<br>22.97<br>22.97<br>22.97<br>22.97<br>22.97<br>22.97<br>22.97<br>22.97<br>22.97<br>22.97<br>22.97<br>22.97<br>22.97<br>22.97<br>22.97<br>22.97<br>22.97<br>22.97<br>22.97<br>22.97<br>22.97<br>22.97<br>22.97<br>22.97<br>22.97<br>22.97<br>22.97<br>22.97<br>22.97<br>22.97<br>22.97<br>22.97<br>22.97<br>22.97<br>22.97<br>22.97<br>22.97<br>22.97<br>22.97<br>22 | 33.30<br>16.65<br>9.70<br>9.70<br>9.70<br>9.70<br>9.70<br>9.70<br>9.70<br>9.70<br>9.70<br>9.70<br>9.70<br>9.70<br>9.70<br>9.70<br>9.70<br>9.70<br>9.70<br>9.70<br>9.70<br>9.70<br>9.70<br>9.70<br>9.70<br>9.70<br>9.70<br>9.70<br>9.70<br>9.70<br>9.70<br>9.70<br>9.70<br>9.70<br>9.70<br>9.70<br>9.70<br>9.70<br>9.70<br>9.70<br>9.70<br>9.70<br>9.70<br>9.70<br>9.70<br>9.70<br>9.70<br>9.70<br>9.70<br>9.70<br>9.70<br>9.70<br>9.70<br>9.70<br>9.70<br>9.70<br>9.70<br>9.70<br>9.70<br>9.70<br>9.70<br>9.70<br>9.70<br>9.70<br>9.70<br>9.70<br>9.70<br>9.70<br>9.70<br>9.70<br>9.70<br>9.70<br>9.70<br>9.70<br>9.70<br>9.70<br>9.70<br>9.70<br>9.70<br>9.70<br>9.70<br>9.70<br>9.70<br>9.70<br>9.70<br>9.70<br>9.70<br>9.70<br>9.70<br>9.70<br>9.70<br>9.70<br>9.70<br>9.70<br>9.70<br>9.70<br>9.70<br>9.70<br>9.70<br>9.70<br>9.70<br>9.70<br>9.70<br>9.70<br>9.70<br>9.70<br>9.70<br>9.70<br>9.70<br>9.70<br>9.70<br>9.70<br>9.70<br>9.70<br>9.70<br>9.70<br>9.70<br>9.70<br>9.70<br>9.70<br>9.70<br>9.70<br>9.70<br>9.70<br>9.70<br>9.70<br>9.70<br>9.70<br>9.70<br>9.70<br>9.70<br>9.70<br>9.70<br>9.70<br>9.70<br>9.70<br>9.70<br>9.70<br>9.70<br>9.70<br>9.70<br>9.70<br>9.70<br>9.70<br>9.70<br>9.70<br>9.70<br>9.70<br>9.70<br>9.70<br>9.70<br>9.70<br>9.70<br>9.70<br>9.70<br>9.70<br>9.70<br>9.70<br>9.70<br>9.70<br>9.70<br>9.70<br>9.70<br>9.70<br>9.70<br>9.70<br>9.70<br>9.70<br>9.70<br>9.70<br>9.70<br>9.70<br>9.70<br>9.70<br>9.70<br>9.70<br>9.70<br>9.70<br>9.70<br>9.70<br>9.70<br>9.70<br>9.70<br>9.70<br>9.70<br>9.70<br>9.70<br>9.70<br>9.70<br>9.70<br>9.70<br>9.70<br>9.70<br>9.70<br>9.70<br>9.70<br>9.70<br>9.70<br>9.70<br>9.70<br>9.70<br>9.70<br>9.70<br>9.70<br>9.70<br>9.70<br>9.70<br>9.70<br>9.70<br>9.70<br>9.70<br>9.70<br>9.70<br>9.70<br>9.70<br>9.70<br>9.70<br>9.70<br>9.70<br>9.70<br>9.70<br>9.70<br>9.70<br>9.70<br>9.70<br>9.70<br>9.70<br>9.70<br>9.70<br>9.70<br>9.70<br>9.70<br>9.70<br>9.70<br>9.70<br>9.70<br>9.70<br>9.70<br>9.70<br>9.70<br>9.70<br>9.70<br>9.70<br>9.70<br>9.70<br>9.70<br>9.70<br>9.70<br>9.70<br>9.70<br>9.70<br>9.70<br>9.70<br>9.70<br>9.70<br>9.70<br>9.70<br>9.70<br>9.70<br>9.70<br>9.70<br>9.70<br>9.70<br>9.70<br>9.70<br>9.70<br>9.70<br>9.70<br>9.70<br>9.70<br>9.70<br>9.70<br>9.70<br>9.70<br>9.70<br>9.70<br>9.70<br>9.70<br>9.70<br>9.70<br>9.70<br>9.70<br>9.70<br>9.70<br>9.70<br>9.70<br>9.70<br>9.70<br>9.70<br>9.70<br>9.70<br>9.70<br>9.70<br>9.70<br>9.70<br>9.70<br>9.70<br>9.70<br>9.70<br>9.70<br>9.70<br>9.70<br>9.70<br>9.70<br>9.70<br>9.70<br>9.70<br>9.70<br>9.70<br>9.70<br>9.70<br>9.70<br>9.70<br>9.70<br>9.70<br>9.70<br>9.70<br>9.70<br>9.70<br>9.70<br>9.70<br>9.70<br>9.70<br>9.70<br>9.70<br>9.70<br>9.70<br>9.70<br>9.70<br>9.70<br>9.70<br>9.70<br>9.70<br>9.70<br>9.70<br>9.70<br>9.70<br>9.70<br>9.70<br>9.70<br>9.70 | ₩2<br>₩2<br>1<br>1<br>1<br>1<br>1<br>1<br>1<br>1<br>1<br>1<br>1 |
| CURRENT RATING / ØA                                                                        | <u> 436 </u> <u> </u> .764.                                                                                                                                                                                                                                                                                                                                                                                                                                                                                                                                                                                                                                                                                                                                                                                                                                                                                                                                                                                                                                                                                                                                                                                                                                                                                                                                                                                                                                                                                                                                                                                                                                                                                                                                                                                                                                                                                                                                                                                                                                                                                                    | 17W2 Male/Female                                                                                                                                                                                                                                                                                                                                                                                                                                                                                                                                                                                                                                                                                                                                                                                                                                                                                                                                                                                                                                                                                                                                                                                                                                                                                                                                                                                                                                                                                                                                                                                                                                                                                                                                                                                                                                                                                                                                                                                                                                                                                                                                                                                                                                                                                                                                                                                                                                                                                                                                                                                                                                                                                                                                                                                                                       | 21W1 Mal                                                        |
| 10A / 2.2<br>20A / 3.3<br>30A / 3.7<br>40A / 4.2                                           |                                                                                                                                                                                                                                                                                                                                                                                                                                                                                                                                                                                                                                                                                                                                                                                                                                                                                                                                                                                                                                                                                                                                                                                                                                                                                                                                                                                                                                                                                                                                                                                                                                                                                                                                                                                                                                                                                                                                                                                                                                                                                                                                |                                                                                                                                                                                                                                                                                                                                                                                                                                                                                                                                                                                                                                                                                                                                                                                                                                                                                                                                                                                                                                                                                                                                                                                                                                                                                                                                                                                                                                                                                                                                                                                                                                                                                                                                                                                                                                                                                                                                                                                                                                                                                                                                                                                                                                                                                                                                                                                                                                                                                                                                                                                                                                                                                                                                                                                                                                        |                                                                 |
|                                                                                            |                                                                                                                                                                                                                                                                                                                                                                                                                                                                                                                                                                                                                                                                                                                                                                                                                                                                                                                                                                                                                                                                                                                                                                                                                                                                                                                                                                                                                                                                                                                                                                                                                                                                                                                                                                                                                                                                                                                                                                                                                                                                                                                                |                                                                                                                                                                                                                                                                                                                                                                                                                                                                                                                                                                                                                                                                                                                                                                                                                                                                                                                                                                                                                                                                                                                                                                                                                                                                                                                                                                                                                                                                                                                                                                                                                                                                                                                                                                                                                                                                                                                                                                                                                                                                                                                                                                                                                                                                                                                                                                                                                                                                                                                                                                                                                                                                                                                                                                                                                                        | SW REFERENCE NO.:<br>DRAWN: C.B                                 |
|                                                                                            | COMBIN                                                                                                                                                                                                                                                                                                                                                                                                                                                                                                                                                                                                                                                                                                                                                                                                                                                                                                                                                                                                                                                                                                                                                                                                                                                                                                                                                                                                                                                                                                                                                                                                                                                                                                                                                                                                                                                                                                                                                                                                                                                                                                                         | COMBINATION D-SUB                                                                                                                                                                                                                                                                                                                                                                                                                                                                                                                                                                                                                                                                                                                                                                                                                                                                                                                                                                                                                                                                                                                                                                                                                                                                                                                                                                                                                                                                                                                                                                                                                                                                                                                                                                                                                                                                                                                                                                                                                                                                                                                                                                                                                                                                                                                                                                                                                                                                                                                                                                                                                                                                                                                                                                                                                      |                                                                 |
| ULLY CONFORMS TO                                                                           | EDAC II                                                                                                                                                                                                                                                                                                                                                                                                                                                                                                                                                                                                                                                                                                                                                                                                                                                                                                                                                                                                                                                                                                                                                                                                                                                                                                                                                                                                                                                                                                                                                                                                                                                                                                                                                                                                                                                                                                                                                                                                                                                                                                                        | NC THESE DRAWINGS AND SPECIFICATION<br>ARE THE PROPERTY OF EDAC INC.,AND                                                                                                                                                                                                                                                                                                                                                                                                                                                                                                                                                                                                                                                                                                                                                                                                                                                                                                                                                                                                                                                                                                                                                                                                                                                                                                                                                                                                                                                                                                                                                                                                                                                                                                                                                                                                                                                                                                                                                                                                                                                                                                                                                                                                                                                                                                                                                                                                                                                                                                                                                                                                                                                                                                                                                               |                                                                 |
| N UNION DIRECTIVES<br>R RoHS COMPLIANCY.                                                   | CANAL                                                                                                                                                                                                                                                                                                                                                                                                                                                                                                                                                                                                                                                                                                                                                                                                                                                                                                                                                                                                                                                                                                                                                                                                                                                                                                                                                                                                                                                                                                                                                                                                                                                                                                                                                                                                                                                                                                                                                                                                                                                                                                                          | NTARIO SHALL NOT BE REPRODUCED, OR COPI                                                                                                                                                                                                                                                                                                                                                                                                                                                                                                                                                                                                                                                                                                                                                                                                                                                                                                                                                                                                                                                                                                                                                                                                                                                                                                                                                                                                                                                                                                                                                                                                                                                                                                                                                                                                                                                                                                                                                                                                                                                                                                                                                                                                                                                                                                                                                                                                                                                                                                                                                                                                                                                                                                                                                                                                | DRAWING NUMBER:                                                 |
|                                                                                            |                                                                                                                                                                                                                                                                                                                                                                                                                                                                                                                                                                                                                                                                                                                                                                                                                                                                                                                                                                                                                                                                                                                                                                                                                                                                                                                                                                                                                                                                                                                                                                                                                                                                                                                                                                                                                                                                                                                                                                                                                                                                                                                                |                                                                                                                                                                                                                                                                                                                                                                                                                                                                                                                                                                                                                                                                                                                                                                                                                                                                                                                                                                                                                                                                                                                                                                                                                                                                                                                                                                                                                                                                                                                                                                                                                                                                                                                                                                                                                                                                                                                                                                                                                                                                                                                                                                                                                                                                                                                                                                                                                                                                                                                                                                                                                                                                                                                                                                                                                                        |                                                                 |