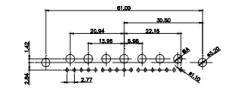

36W4 Female

13W3 Male

51.00 30.50 13.72 15.52 15.52 15.52 15.52 15.52 15.52 15.52 15.52 15.52 15.52 15.52 15.52 15.52 15.52 15.52 15.52 15.52 15.52 15.52 15.52 15.52 15.52 15.52 15.52 15.52 15.52 15.52 15.52 15.52 15.52 15.52 15.52 15.52 15.52 15.52 15.52 15.52 15.52 15.52 15.52 15.52 15.52 15.52 15.52 15.52 15.52 15.52 15.52 15.52 15.52 15.52 15.52 15.52 15.52 15.52 15.52 15.52 15.52 15.52 15.52 15.52 15.52 15.52 15.52 15.52 15.52 15.52 15.52 15.52 15.52 15.52 15.52 15.52 15.52 15.52 15.52 15.52 15.52 15.52 15.52 15.52 15.52 15.52 15.52 15.52

COMPLIANT

2.77

|                                                                                                   |                                                                                |                                                                                                                                                                                                                | SW REFERENCE NO.: 628 COMBO ASSEMBLY |            |       |
|---------------------------------------------------------------------------------------------------|--------------------------------------------------------------------------------|----------------------------------------------------------------------------------------------------------------------------------------------------------------------------------------------------------------|--------------------------------------|------------|-------|
|                                                                                                   | COMBINATION                                                                    | DRAWN: C.B                                                                                                                                                                                                     | DATE: JAN. 01/20                     | 19         |       |
|                                                                                                   |                                                                                |                                                                                                                                                                                                                | CHECKED:                             | DATE:      |       |
| THIS SERIES FULLY CONFORMS TO<br>THE EUROPEAN UNION DIRECTIVES<br>2011/65/EU FOR RoHS COMPLIANCY. | EDAC INC<br>TORONTO, ONTARIO<br>CANADA<br>YOUR CONNECTION TO QUALITY & SERVICE | THESE DRAWINGS AND SPECIFICATIONS<br>ARE THE PROPERTY OF EDAC INC.,AND<br>SHALL NOT BE REPRODUCED,OR COPIED<br>OR USED AS THE BASIS FOR THE<br>MANUFACTURE OR SALE OF APPARATUS<br>WITHOUT WRITTEN PERMISSION. | SCALE: N.T.S                         | SHEET 4 OF | 4     |
|                                                                                                   |                                                                                |                                                                                                                                                                                                                | DRAWING NUMBER: 628-21W              | 1222-2TA   | ISSUE |
|                                                                                                   |                                                                                |                                                                                                                                                                                                                | PART NUMBER: 628-21W                 | 1222-2TA   | 1     |