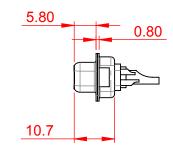

THIS IS A C.A.D. GENERATED DRAWING DO NOT MAKE MANUAL REVISIONS TO MASTER.



ISSUE NUMBER

ORIGINAL

(1)





## NOTES:



MATERIAL: HOUSING: THERMOPLASTIC POLYESTER, UL94V-0 SHELL: STEEL, Sn or Ni PLATED CONTACT: COPPER ALLOY SEE ORDERING GUIDE FOR PLATING

OPERATING TEMPERATURE: -55°C ~ 125°C

SIGNAL CONTACT CURRENT RATING: 5A PER CONTACT SIGNAL CONTACT RESISTANCE:  $10m\Omega$  MAX. INSULATOR RESISTANCE:  $5000M\Omega$  min. DIELECTRIC WITHSTANDING VOLTAGE: 1000V AC rms





THIS SERIES FULLY CONFORMS TO THE EUROPEAN UNION DIRECTIVES 2011/65/EU FOR RoHS COMPLIANCY.





THIS IS A C.A.D. GENERATED DRAWING TOLERANCE UNLESS OTHERWISE SPECIFIED DO NOT MAKE MANUAL REVISIONS TO MASTER. .X ±0.25 .XX ±0.13 .XXX ±0.05



 $\overline{(1)}$ 

2W2 / 2WK2

5W5 Male

3W3 / 3WK3

8W8 Male

63.50

31.76

5W1 Male/Female

7W2 Male/Female





21W4 Male/Female



ale/Female



lale/Female



ISSUE

1

|