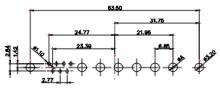

 $\overline{(1)}$ 

2W2 / 2WK2

5W5 Male

3W3 / 3WK3

8W8 Male

63.50

31.76

5W1 Male/Female