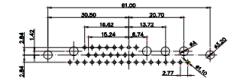

36W4 Female

13W3 Male

51.00 30.50 13.72 15.52 15.52 15.52 15.52 15.52 15.52 15.52 15.52 15.52 15.52 15.52 15.52 15.52 15.52 15.52 15.52 15.52 15.52 15.52 15.52 15.52 15.52 15.52 15.52 15.52 15.52 15.52 15.52 15.52 15.52 15.52 15.52 15.52 15.52 15.52 15.52 15.52 15.52 15.52 15.52 15.52 15.52 15.52 15.52 15.52 15.52 15.52 15.52 15.52 15.52 15.52 15.52 15.52 15.52 15.52 15.52 15.52 15.52 15.52 15.52 15.52 15.52 15.52 15.52 15.52 15.52 15.52 15.52 15.52 15.52 15.52 15.52 15.52 15.52 15.52 15.52 15.52 15.52 15.52 15.52 15.52 15.52 15.52 15.52 15.52

13W6 Male

43W2 Male

.XX ±0.13 .XXX ±0.05

9W4 Female

13W3 Female

43W2 Female

47W1 Female

17W5 Male