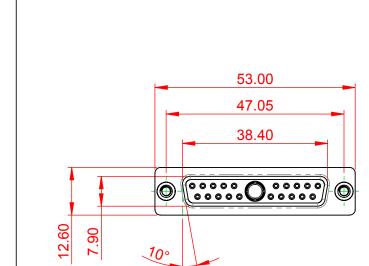

47.05

47.0/

23.53

 TOLERANCE
 THIS IS A C.A.D. GENERATED DRAWING

 UNLESS OTHERWISE
 DO NOT MAKE MANUAL REVISIONS TO MASTER.

 .X
 ±0.25

9W4 Male

25W3 Male

47.00 23.53 23.53 47.00 9.70 14.51 9.32 14.51 9.32 14.51 9.70 14.51 9.70 14.51 9.70 14.51 9.70 9.70 9.70 9.70 9.70 9.70 9.70 9.70 9.70 9.70 9.70 9.70 9.70 9.70 9.70 9.70 9.70 9.70 9.70 9.70 9.70 9.70 9.70 9.70 9.70 9.70 9.70 9.70 9.70 9.70 9.70 9.70 9.70 9.70 9.70 9.70 9.70 9.70 9.70 9.70 9.70 9.70 9.70 9.70 9.70 9.70 9.70 9.70 9.70 9.70 9.70 9.70 9.70 9.70 9.70 9.70 9.70 9.70 9.70 9.70 9.70 9.70 9.70 9.70 9.70 9.70 9.70 9.70 9.70 9.70 9.70 9.70 9.70 9.70 9.70 9.70 9.70 9.70 9.70 9.70 9.70 9.70 9.70 9.70 9.70 9.70 9.70 9.70 9.70 9.70 9.70 9.70 9.70 9.70 9.70 9.70 9.70 9.70 9.70 9.70 9.70 9.70 9.70 9.70 9.70 9.70 9.70 9.70 9.70 9.70 9.70 9.70 9.70 9.70 9.70 9.70 9.70 9.70 9.70 9.70 9.70 9.70 9.70 9.70 9.70 9.70 9.70 9.70 9.70 9.70 9.70 9.70 9.70 9.70 9.70 9.70 9.70 9.70 9.70 9.70 9.70 9.70 9.70 9.70 9.70 9.70 9.70 9.70 9.70 9.70 9.70 9.70 9.70 9.70 9.70 9.70 9.70 9.70 9.70 9.70 9.70 9.70 9.70 9.70 9.70 9.70 9.70 9.70 9.70 9.70 9.70 9.70 9.70 9.70 9.70 9.70 9.70 9.70 9.70 9.70 9.70 9.70 9.70 9.70 9.70 9.70 9.70 9.70 9.70 9.70 9.70 9.70 9.70 9.70 9.70 9.70 9.70 9.70 9.70 9.70 9.70 9.70 9.70 9.70 9.70 9.70 9.70 9.70 9.70 9.70 9.70 9.70 9.70 9.70 9.70 9.70 9.70 9.70 9.70 9.70 9.70 9.70 9.70 9.70 9.70 9.70 9.70 9.70 9.70 9.70 9.70 9.70 9.70 9.70 9.70 9.70 9.70 9.70 9.70 9.70 9.70 9.70 9.70 9.70 9.70 9.70 9.70 9.70 9.70 9.70 9.70 9.70 9.70 9.70 9.70 9.70 9.70 9.70 9.70 9.70 9.70 9.70 9.70 9.70 9.70 9.70 9.70 9.70 9.70 9.70 9.70 9.70 9.70 9.70 9.70 9.70 9.70 9.70 9.70 9.70 9.70 9.70 9.70 9.70 9.70 9.70 9.70 9.70 9.70 9.70 9.70 9.70 9.70 9.70 9.70 9.70 9.70 9.70 9.70 9.70 9.70 9.70 9.70 9.70 9.70 9.70 9.70 9.70 9.70 9.70 9.70 9.70 9.70 9.70 9.70 9.70 9.70 9.70 9.70 9.70 9.70 9.70 9.70 9.