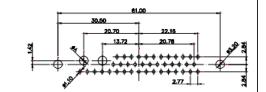

36W4 Female

13W3 Male

51.00 30.50 13.72 15.52 15.52 15.52 15.52 15.52 15.52 15.52 15.52 15.52 15.52 15.52 15.52 15.52 15.52 15.52 15.52 15.52 15.52 15.52 15.52 15.52 15.52 15.52 15.52 15.52 15.52 15.52 15.52 15.52 15.52 15.52 15.52 15.52 15.52 15.52 15.52 15.52 15.52 15.52 15.52 15.52 15.52 15.52 15.52 15.52 15.52 15.52 15.52 15.52 15.52 15.52 15.52 15.52 15.52 15.52 15.52 15.52 15.52 15.52 15.52 15.52 15.52 15.52 15.52 15.52 15.52 15.52 15.52 15.52 15.52 15.52 15.52 15.52 15.52 15.52 15.52 15.52 15.52 15.52 15.52 15.52 15.52 15.52 15.52 15.52