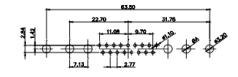

 $\overline{(1)}$ 

2W2 / 2WK2

5W5 Male

3W3 / 3WK3

8W8 Male

63.50

31.76

5W1 Male/Female

7W2 Male/Female

21W4 Male/Female

ale/Female

lale/Female

ISSUE

1

|                                                                                            |                                                                                                                                                                                                                                                                                                                                                                                                                                                                                                                                                                                                                                                                                                                                                                                                                                                                                                                                                                                                                                                                                                                                                                                                                                                                                                                                                                                                                                                                                                                                                                                                                                                                                                                                                                                                                                                                                                                                                                                                                                                                                                                                | 11W1 Male/Female                                                                                                                                                                                                                                                                                                                                                                                                                                                                                                                                                                                                                                                                                                                                                                                                                                                                                                                                                                                                                                                                                                                                                                                                                                                                                                                                                                                                                                                                                                                                                                                                                                                                                                                                                                                                                                                                                                                                                                                                                                                                                                                                                                                                                                                                                                                                                                                                                                                                                                                                                                                                                                                                                                                                                                                                                       | 27W2 Male                                                       |
|--------------------------------------------------------------------------------------------|--------------------------------------------------------------------------------------------------------------------------------------------------------------------------------------------------------------------------------------------------------------------------------------------------------------------------------------------------------------------------------------------------------------------------------------------------------------------------------------------------------------------------------------------------------------------------------------------------------------------------------------------------------------------------------------------------------------------------------------------------------------------------------------------------------------------------------------------------------------------------------------------------------------------------------------------------------------------------------------------------------------------------------------------------------------------------------------------------------------------------------------------------------------------------------------------------------------------------------------------------------------------------------------------------------------------------------------------------------------------------------------------------------------------------------------------------------------------------------------------------------------------------------------------------------------------------------------------------------------------------------------------------------------------------------------------------------------------------------------------------------------------------------------------------------------------------------------------------------------------------------------------------------------------------------------------------------------------------------------------------------------------------------------------------------------------------------------------------------------------------------|----------------------------------------------------------------------------------------------------------------------------------------------------------------------------------------------------------------------------------------------------------------------------------------------------------------------------------------------------------------------------------------------------------------------------------------------------------------------------------------------------------------------------------------------------------------------------------------------------------------------------------------------------------------------------------------------------------------------------------------------------------------------------------------------------------------------------------------------------------------------------------------------------------------------------------------------------------------------------------------------------------------------------------------------------------------------------------------------------------------------------------------------------------------------------------------------------------------------------------------------------------------------------------------------------------------------------------------------------------------------------------------------------------------------------------------------------------------------------------------------------------------------------------------------------------------------------------------------------------------------------------------------------------------------------------------------------------------------------------------------------------------------------------------------------------------------------------------------------------------------------------------------------------------------------------------------------------------------------------------------------------------------------------------------------------------------------------------------------------------------------------------------------------------------------------------------------------------------------------------------------------------------------------------------------------------------------------------------------------------------------------------------------------------------------------------------------------------------------------------------------------------------------------------------------------------------------------------------------------------------------------------------------------------------------------------------------------------------------------------------------------------------------------------------------------------------------------------|-----------------------------------------------------------------|
| 23.63<br>149<br>98<br>98<br>98<br>98<br>98<br>98<br>98<br>98<br>98<br>98<br>98<br>98<br>98 | Temale<br>31.75<br>22.83<br>22.87<br>22.87<br>22.87<br>22.87<br>22.97<br>22.97<br>22.97<br>22.97<br>22.97<br>22.97<br>22.97<br>22.97<br>22.97<br>22.97<br>22.97<br>22.97<br>22.97<br>22.97<br>22.97<br>22.97<br>22.97<br>22.97<br>22.97<br>22.97<br>22.97<br>22.97<br>22.97<br>22.97<br>22.97<br>22.97<br>22.97<br>22.97<br>22.97<br>22.97<br>22.97<br>22.97<br>22.97<br>22.97<br>22.97<br>22.97<br>22.97<br>22.97<br>22.97<br>22.97<br>22.97<br>22.97<br>22.97<br>22.97<br>22.97<br>22.97<br>22.97<br>22.97<br>22.97<br>22.97<br>22.97<br>22.97<br>22.97<br>22.97<br>22.97<br>22.97<br>22.97<br>22.97<br>22.97<br>22.97<br>22.97<br>22.97<br>22.97<br>22.97<br>22.97<br>22.97<br>22.97<br>22.97<br>22.97<br>22.97<br>22.97<br>22.97<br>22.97<br>22.97<br>22.97<br>22.97<br>22.97<br>22.97<br>22.97<br>22.97<br>22.97<br>22.97<br>22.97<br>22.97<br>22.97<br>22.97<br>22.97<br>22.97<br>22.97<br>22.97<br>22.97<br>22.97<br>22.97<br>22.97<br>22.97<br>22.97<br>22.97<br>22.97<br>22.97<br>22.97<br>22.97<br>22.97<br>22.97<br>22.97<br>22.97<br>22.97<br>22.97<br>22.97<br>22.97<br>22.97<br>22.97<br>22.97<br>22.97<br>22.97<br>22.97<br>22.97<br>22.97<br>22.97<br>22.97<br>22.97<br>22.97<br>22.97<br>22.97<br>22.97<br>22.97<br>22.97<br>22.97<br>22.97<br>22.97<br>22.97<br>22.97<br>22.97<br>22.97<br>22.97<br>22.97<br>22.97<br>22.97<br>22.97<br>22.97<br>22.97<br>22.97<br>22.97<br>22.97<br>22.97<br>22.97<br>22.97<br>22.97<br>22.97<br>22.97<br>22.97<br>22.97<br>22.97<br>22.97<br>22.97<br>22.97<br>22.97<br>22.97<br>22.97<br>22.97<br>22.97<br>22.97<br>22.97<br>22.97<br>22.97<br>22.97<br>22.97<br>22.97<br>22.97<br>22.97<br>22.97<br>22.97<br>22.97<br>22.97<br>22.97<br>22.97<br>22.97<br>22.97<br>22.97<br>22.97<br>22.97<br>22.97<br>22.97<br>22.97<br>22.97<br>22.97<br>22.97<br>22.97<br>22.97<br>22.97<br>22.97<br>22.97<br>22.97<br>22.97<br>22.97<br>22.97<br>22.97<br>22.97<br>22.97<br>22.97<br>22.97<br>22.97<br>22.97<br>22.97<br>22.97<br>22.97<br>22.97<br>22.97<br>22.97<br>22.97<br>22.97<br>22.97<br>22.97<br>22.97<br>22.97<br>22.97<br>22.97<br>22.97<br>22.97<br>22.97<br>22.97<br>22 | 33.30<br>16.65<br>9.70<br>9.70<br>9.70<br>9.70<br>9.70<br>9.70<br>9.70<br>9.70<br>9.70<br>9.70<br>9.70<br>9.70<br>9.70<br>9.70<br>9.70<br>9.70<br>9.70<br>9.70<br>9.70<br>9.70<br>9.70<br>9.70<br>9.70<br>9.70<br>9.70<br>9.70<br>9.70<br>9.70<br>9.70<br>9.70<br>9.70<br>9.70<br>9.70<br>9.70<br>9.70<br>9.70<br>9.70<br>9.70<br>9.70<br>9.70<br>9.70<br>9.70<br>9.70<br>9.70<br>9.70<br>9.70<br>9.70<br>9.70<br>9.70<br>9.70<br>9.70<br>9.70<br>9.70<br>9.70<br>9.70<br>9.70<br>9.70<br>9.70<br>9.70<br>9.70<br>9.70<br>9.70<br>9.70<br>9.70<br>9.70<br>9.70<br>9.70<br>9.70<br>9.70<br>9.70<br>9.70<br>9.70<br>9.70<br>9.70<br>9.70<br>9.70<br>9.70<br>9.70<br>9.70<br>9.70<br>9.70<br>9.70<br>9.70<br>9.70<br>9.70<br>9.70<br>9.70<br>9.70<br>9.70<br>9.70<br>9.70<br>9.70<br>9.70<br>9.70<br>9.70<br>9.70<br>9.70<br>9.70<br>9.70<br>9.70<br>9.70<br>9.70<br>9.70<br>9.70<br>9.70<br>9.70<br>9.70<br>9.70<br>9.70<br>9.70<br>9.70<br>9.70<br>9.70<br>9.70<br>9.70<br>9.70<br>9.70<br>9.70<br>9.70<br>9.70<br>9.70<br>9.70<br>9.70<br>9.70<br>9.70<br>9.70<br>9.70<br>9.70<br>9.70<br>9.70<br>9.70<br>9.70<br>9.70<br>9.70<br>9.70<br>9.70<br>9.70<br>9.70<br>9.70<br>9.70<br>9.70<br>9.70<br>9.70<br>9.70<br>9.70<br>9.70<br>9.70<br>9.70<br>9.70<br>9.70<br>9.70<br>9.70<br>9.70<br>9.70<br>9.70<br>9.70<br>9.70<br>9.70<br>9.70<br>9.70<br>9.70<br>9.70<br>9.70<br>9.70<br>9.70<br>9.70<br>9.70<br>9.70<br>9.70<br>9.70<br>9.70<br>9.70<br>9.70<br>9.70<br>9.70<br>9.70<br>9.70<br>9.70<br>9.70<br>9.70<br>9.70<br>9.70<br>9.70<br>9.70<br>9.70<br>9.70<br>9.70<br>9.70<br>9.70<br>9.70<br>9.70<br>9.70<br>9.70<br>9.70<br>9.70<br>9.70<br>9.70<br>9.70<br>9.70<br>9.70<br>9.70<br>9.70<br>9.70<br>9.70<br>9.70<br>9.70<br>9.70<br>9.70<br>9.70<br>9.70<br>9.70<br>9.70<br>9.70<br>9.70<br>9.70<br>9.70<br>9.70<br>9.70<br>9.70<br>9.70<br>9.70<br>9.70<br>9.70<br>9.70<br>9.70<br>9.70<br>9.70<br>9.70<br>9.70<br>9.70<br>9.70<br>9.70<br>9.70<br>9.70<br>9.70<br>9.70<br>9.70<br>9.70<br>9.70<br>9.70<br>9.70<br>9.70<br>9.70<br>9.70<br>9.70<br>9.70<br>9.70<br>9.70<br>9.70<br>9.70<br>9.70<br>9.70<br>9.70<br>9.70<br>9.70<br>9.70<br>9.70<br>9.70<br>9.70<br>9.70<br>9.70<br>9.70<br>9.70<br>9.70<br>9.70<br>9.70<br>9.70<br>9.70<br>9.70<br>9.70<br>9.70<br>9.70<br>9.70<br>9.70<br>9.70<br>9.70<br>9.70<br>9.70<br>9.70<br>9.70<br>9.70<br>9.70<br>9.70<br>9.70<br>9.70<br>9.70<br>9.70<br>9.70<br>9.70<br>9.70<br>9.70<br>9.70<br>9.70<br>9.70<br>9.70<br>9.70<br>9.70<br>9.70<br>9.70<br>9.70<br>9.70<br>9.70<br>9.70<br>9.70<br>9.70<br>9.70<br>9.70<br>9.70<br>9.70<br>9.70<br>9.70<br>9.70<br>9.70<br>9.70<br>9.70<br>9.70<br>9.70<br>9.70<br>9.70<br>9.70<br>9.70<br>9.70<br>9.70<br>9.70<br>9.70<br>9.70<br>9.70<br>9.70<br>9.70<br>9.70<br>9.70<br>9.70<br>9.70<br>9.70<br>9.70<br>9.70<br>9.70<br>9.70<br>9.70 | ₩2<br>₩2<br>1<br>1<br>1<br>1<br>1<br>1<br>1<br>1<br>1<br>1<br>1 |
| CURRENT RATING / ØA                                                                        | <u> 436 </u> <u> </u> .764.                                                                                                                                                                                                                                                                                                                                                                                                                                                                                                                                                                                                                                                                                                                                                                                                                                                                                                                                                                                                                                                                                                                                                                                                                                                                                                                                                                                                                                                                                                                                                                                                                                                                                                                                                                                                                                                                                                                                                                                                                                                                                                    | 17W2 Male/Female                                                                                                                                                                                                                                                                                                                                                                                                                                                                                                                                                                                                                                                                                                                                                                                                                                                                                                                                                                                                                                                                                                                                                                                                                                                                                                                                                                                                                                                                                                                                                                                                                                                                                                                                                                                                                                                                                                                                                                                                                                                                                                                                                                                                                                                                                                                                                                                                                                                                                                                                                                                                                                                                                                                                                                                                                       | 21W1 Mal                                                        |
| 10A / 2.2<br>20A / 3.3<br>30A / 3.7<br>40A / 4.2                                           |                                                                                                                                                                                                                                                                                                                                                                                                                                                                                                                                                                                                                                                                                                                                                                                                                                                                                                                                                                                                                                                                                                                                                                                                                                                                                                                                                                                                                                                                                                                                                                                                                                                                                                                                                                                                                                                                                                                                                                                                                                                                                                                                |                                                                                                                                                                                                                                                                                                                                                                                                                                                                                                                                                                                                                                                                                                                                                                                                                                                                                                                                                                                                                                                                                                                                                                                                                                                                                                                                                                                                                                                                                                                                                                                                                                                                                                                                                                                                                                                                                                                                                                                                                                                                                                                                                                                                                                                                                                                                                                                                                                                                                                                                                                                                                                                                                                                                                                                                                                        |                                                                 |
|                                                                                            |                                                                                                                                                                                                                                                                                                                                                                                                                                                                                                                                                                                                                                                                                                                                                                                                                                                                                                                                                                                                                                                                                                                                                                                                                                                                                                                                                                                                                                                                                                                                                                                                                                                                                                                                                                                                                                                                                                                                                                                                                                                                                                                                |                                                                                                                                                                                                                                                                                                                                                                                                                                                                                                                                                                                                                                                                                                                                                                                                                                                                                                                                                                                                                                                                                                                                                                                                                                                                                                                                                                                                                                                                                                                                                                                                                                                                                                                                                                                                                                                                                                                                                                                                                                                                                                                                                                                                                                                                                                                                                                                                                                                                                                                                                                                                                                                                                                                                                                                                                                        | SW REFERENCE NO.:<br>DRAWN: C.B                                 |
|                                                                                            | COMBIN                                                                                                                                                                                                                                                                                                                                                                                                                                                                                                                                                                                                                                                                                                                                                                                                                                                                                                                                                                                                                                                                                                                                                                                                                                                                                                                                                                                                                                                                                                                                                                                                                                                                                                                                                                                                                                                                                                                                                                                                                                                                                                                         | COMBINATION D-SUB                                                                                                                                                                                                                                                                                                                                                                                                                                                                                                                                                                                                                                                                                                                                                                                                                                                                                                                                                                                                                                                                                                                                                                                                                                                                                                                                                                                                                                                                                                                                                                                                                                                                                                                                                                                                                                                                                                                                                                                                                                                                                                                                                                                                                                                                                                                                                                                                                                                                                                                                                                                                                                                                                                                                                                                                                      |                                                                 |
| ULLY CONFORMS TO                                                                           | EDAC II                                                                                                                                                                                                                                                                                                                                                                                                                                                                                                                                                                                                                                                                                                                                                                                                                                                                                                                                                                                                                                                                                                                                                                                                                                                                                                                                                                                                                                                                                                                                                                                                                                                                                                                                                                                                                                                                                                                                                                                                                                                                                                                        | NC THESE DRAWINGS AND SPECIFICATION<br>ARE THE PROPERTY OF EDAC INC.,AND                                                                                                                                                                                                                                                                                                                                                                                                                                                                                                                                                                                                                                                                                                                                                                                                                                                                                                                                                                                                                                                                                                                                                                                                                                                                                                                                                                                                                                                                                                                                                                                                                                                                                                                                                                                                                                                                                                                                                                                                                                                                                                                                                                                                                                                                                                                                                                                                                                                                                                                                                                                                                                                                                                                                                               |                                                                 |
| N UNION DIRECTIVES<br>R RoHS COMPLIANCY.                                                   | CANAL                                                                                                                                                                                                                                                                                                                                                                                                                                                                                                                                                                                                                                                                                                                                                                                                                                                                                                                                                                                                                                                                                                                                                                                                                                                                                                                                                                                                                                                                                                                                                                                                                                                                                                                                                                                                                                                                                                                                                                                                                                                                                                                          | NTARIO SHALL NOT BE REPRODUCED, OR COPI                                                                                                                                                                                                                                                                                                                                                                                                                                                                                                                                                                                                                                                                                                                                                                                                                                                                                                                                                                                                                                                                                                                                                                                                                                                                                                                                                                                                                                                                                                                                                                                                                                                                                                                                                                                                                                                                                                                                                                                                                                                                                                                                                                                                                                                                                                                                                                                                                                                                                                                                                                                                                                                                                                                                                                                                | DRAWING NUMBER:                                                 |
|                                                                                            |                                                                                                                                                                                                                                                                                                                                                                                                                                                                                                                                                                                                                                                                                                                                                                                                                                                                                                                                                                                                                                                                                                                                                                                                                                                                                                                                                                                                                                                                                                                                                                                                                                                                                                                                                                                                                                                                                                                                                                                                                                                                                                                                |                                                                                                                                                                                                                                                                                                                                                                                                                                                                                                                                                                                                                                                                                                                                                                                                                                                                                                                                                                                                                                                                                                                                                                                                                                                                                                                                                                                                                                                                                                                                                                                                                                                                                                                                                                                                                                                                                                                                                                                                                                                                                                                                                                                                                                                                                                                                                                                                                                                                                                                                                                                                                                                                                                                                                                                                                                        |                                                                 |