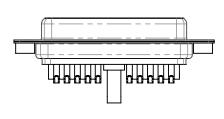

THIS IS A C.A.D. GENERATED DRAWING DO NOT MAKE MANUAL REVISIONS TO MASTER.



ISSUE NUMBER

ORIGINAL

(1)





## NOTES:



MATERIAL: HOUSING: THERMOPLASTIC POLYESTER, UL94V-0 SHELL: STEEL, Sn or Ni PLATED CONTACT: COPPER ALLOY SEE ORDERING GUIDE FOR PLATING

OPERATING TEMPERATURE: -55°C ~ 125°C

SIGNAL CONTACT CURRENT RATING: 5A PER CONTACT SIGNAL CONTACT RESISTANCE:  $10m\Omega$  MAX. INSULATOR RESISTANCE:  $5000M\Omega$  min. DIELECTRIC WITHSTANDING VOLTAGE: 1000V AC rms





THIS SERIES FULLY CONFORMS TO THE EUROPEAN UNION DIRECTIVES 2011/65/EU FOR RoHS COMPLIANCY.





THIS IS A C.A.D. GENERATED DRAWING TOLERANCE UNLESS OTHERWISE SPECIFIED DO NOT MAKE MANUAL REVISIONS TO MASTER. .X ±0.25 .XX ±0.13 .XXX ±0.05



 $\overline{(1)}$ 

2W2 / 2WK2

5W5 Male

3W3 / 3WK3

8W8 Male

63.50

31.76

5W1 Male/Female

7W2 Male/Female





21W4 Male/Female



ale/Female



lale/Female



ISSUE

1

|