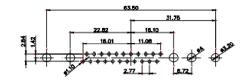

 $\overline{(1)}$ 

2W2 / 2WK2

5W5 Male

3W3 / 3WK3

8W8 Male

63.50

31.76

5W1 Male/Female

7W2 Male/Female

21W4 Male/Female

ale/Female

lale/Female

ISSUE

1

|                                                                                            |                                                                                                                                                                                                                                                                                                                                                                                                                                                                                                                                                                                                                                                                                                                                                                                                                                                                                                                                                                                                                                                                                                                                                                                                                                                                                                                                                                                                                                                                                                                                                                                                                                                                                                                                                                                                                                                                                                                                                                                                                                                                                                                                | 11W1 Male/Female                                                                                                                                                                                                                                                                                                                                                                                                                                                                                                                                                                                                                                                                                                                                                                                                                                                                                                                                                                                                                                                                                                                                                                                                                                                                                                                                                                                                                                                                                                                                                                                                                                                                                                                                                                                                                                                                                                                                                                                                                                                                                                                                                                                                                                                                                                                                                                                                                                                                                                                                                                                                                                                                                                                                                                                                                       | 27W2 Male                                                       |
|--------------------------------------------------------------------------------------------|--------------------------------------------------------------------------------------------------------------------------------------------------------------------------------------------------------------------------------------------------------------------------------------------------------------------------------------------------------------------------------------------------------------------------------------------------------------------------------------------------------------------------------------------------------------------------------------------------------------------------------------------------------------------------------------------------------------------------------------------------------------------------------------------------------------------------------------------------------------------------------------------------------------------------------------------------------------------------------------------------------------------------------------------------------------------------------------------------------------------------------------------------------------------------------------------------------------------------------------------------------------------------------------------------------------------------------------------------------------------------------------------------------------------------------------------------------------------------------------------------------------------------------------------------------------------------------------------------------------------------------------------------------------------------------------------------------------------------------------------------------------------------------------------------------------------------------------------------------------------------------------------------------------------------------------------------------------------------------------------------------------------------------------------------------------------------------------------------------------------------------|----------------------------------------------------------------------------------------------------------------------------------------------------------------------------------------------------------------------------------------------------------------------------------------------------------------------------------------------------------------------------------------------------------------------------------------------------------------------------------------------------------------------------------------------------------------------------------------------------------------------------------------------------------------------------------------------------------------------------------------------------------------------------------------------------------------------------------------------------------------------------------------------------------------------------------------------------------------------------------------------------------------------------------------------------------------------------------------------------------------------------------------------------------------------------------------------------------------------------------------------------------------------------------------------------------------------------------------------------------------------------------------------------------------------------------------------------------------------------------------------------------------------------------------------------------------------------------------------------------------------------------------------------------------------------------------------------------------------------------------------------------------------------------------------------------------------------------------------------------------------------------------------------------------------------------------------------------------------------------------------------------------------------------------------------------------------------------------------------------------------------------------------------------------------------------------------------------------------------------------------------------------------------------------------------------------------------------------------------------------------------------------------------------------------------------------------------------------------------------------------------------------------------------------------------------------------------------------------------------------------------------------------------------------------------------------------------------------------------------------------------------------------------------------------------------------------------------------|-----------------------------------------------------------------|
| 23.63<br>149<br>98<br>98<br>98<br>98<br>98<br>98<br>98<br>98<br>98<br>98<br>98<br>98<br>98 | Temale<br>31.75<br>22.83<br>22.87<br>22.87<br>22.87<br>22.87<br>22.97<br>22.97<br>22.97<br>22.97<br>22.97<br>22.97<br>22.97<br>22.97<br>22.97<br>22.97<br>22.97<br>22.97<br>22.97<br>22.97<br>22.97<br>22.97<br>22.97<br>22.97<br>22.97<br>22.97<br>22.97<br>22.97<br>22.97<br>22.97<br>22.97<br>22.97<br>22.97<br>22.97<br>22.97<br>22.97<br>22.97<br>22.97<br>22.97<br>22.97<br>22.97<br>22.97<br>22.97<br>22.97<br>22.97<br>22.97<br>22.97<br>22.97<br>22.97<br>22.97<br>22.97<br>22.97<br>22.97<br>22.97<br>22.97<br>22.97<br>22.97<br>22.97<br>22.97<br>22.97<br>22.97<br>22.97<br>22.97<br>22.97<br>22.97<br>22.97<br>22.97<br>22.97<br>22.97<br>22.97<br>22.97<br>22.97<br>22.97<br>22.97<br>22.97<br>22.97<br>22.97<br>22.97<br>22.97<br>22.97<br>22.97<br>22.97<br>22.97<br>22.97<br>22.97<br>22.97<br>22.97<br>22.97<br>22.97<br>22.97<br>22.97<br>22.97<br>22.97<br>22.97<br>22.97<br>22.97<br>22.97<br>22.97<br>22.97<br>22.97<br>22.97<br>22.97<br>22.97<br>22.97<br>22.97<br>22.97<br>22.97<br>22.97<br>22.97<br>22.97<br>22.97<br>22.97<br>22.97<br>22.97<br>22.97<br>22.97<br>22.97<br>22.97<br>22.97<br>22.97<br>22.97<br>22.97<br>22.97<br>22.97<br>22.97<br>22.97<br>22.97<br>22.97<br>22.97<br>22.97<br>22.97<br>22.97<br>22.97<br>22.97<br>22.97<br>22.97<br>22.97<br>22.97<br>22.97<br>22.97<br>22.97<br>22.97<br>22.97<br>22.97<br>22.97<br>22.97<br>22.97<br>22.97<br>22.97<br>22.97<br>22.97<br>22.97<br>22.97<br>22.97<br>22.97<br>22.97<br>22.97<br>22.97<br>22.97<br>22.97<br>22.97<br>22.97<br>22.97<br>22.97<br>22.97<br>22.97<br>22.97<br>22.97<br>22.97<br>22.97<br>22.97<br>22.97<br>22.97<br>22.97<br>22.97<br>22.97<br>22.97<br>22.97<br>22.97<br>22.97<br>22.97<br>22.97<br>22.97<br>22.97<br>22.97<br>22.97<br>22.97<br>22.97<br>22.97<br>22.97<br>22.97<br>22.97<br>22.97<br>22.97<br>22.97<br>22.97<br>22.97<br>22.97<br>22.97<br>22.97<br>22.97<br>22.97<br>22.97<br>22.97<br>22.97<br>22.97<br>22.97<br>22.97<br>22.97<br>22.97<br>22.97<br>22.97<br>22.97<br>22.97<br>22.97<br>22.97<br>22.97<br>22.97<br>22.97<br>22.97<br>22.97<br>22.97<br>22.97<br>22.97<br>22.97<br>22.97<br>22 | 33.30<br>16.65<br>9.70<br>9.70<br>9.70<br>9.70<br>9.70<br>9.70<br>9.70<br>9.70<br>9.70<br>9.70<br>9.70<br>9.70<br>9.70<br>9.70<br>9.70<br>9.70<br>9.70<br>9.70<br>9.70<br>9.70<br>9.70<br>9.70<br>9.70<br>9.70<br>9.70<br>9.70<br>9.70<br>9.70<br>9.70<br>9.70<br>9.70<br>9.70<br>9.70<br>9.70<br>9.70<br>9.70<br>9.70<br>9.70<br>9.70<br>9.70<br>9.70<br>9.70<br>9.70<br>9.70<br>9.70<br>9.70<br>9.70<br>9.70<br>9.70<br>9.70<br>9.70<br>9.70<br>9.70<br>9.70<br>9.70<br>9.70<br>9.70<br>9.70<br>9.70<br>9.70<br>9.70<br>9.70<br>9.70<br>9.70<br>9.70<br>9.70<br>9.70<br>9.70<br>9.70<br>9.70<br>9.70<br>9.70<br>9.70<br>9.70<br>9.70<br>9.70<br>9.70<br>9.70<br>9.70<br>9.70<br>9.70<br>9.70<br>9.70<br>9.70<br>9.70<br>9.70<br>9.70<br>9.70<br>9.70<br>9.70<br>9.70<br>9.70<br>9.70<br>9.70<br>9.70<br>9.70<br>9.70<br>9.70<br>9.70<br>9.70<br>9.70<br>9.70<br>9.70<br>9.70<br>9.70<br>9.70<br>9.70<br>9.70<br>9.70<br>9.70<br>9.70<br>9.70<br>9.70<br>9.70<br>9.70<br>9.70<br>9.70<br>9.70<br>9.70<br>9.70<br>9.70<br>9.70<br>9.70<br>9.70<br>9.70<br>9.70<br>9.70<br>9.70<br>9.70<br>9.70<br>9.70<br>9.70<br>9.70<br>9.70<br>9.70<br>9.70<br>9.70<br>9.70<br>9.70<br>9.70<br>9.70<br>9.70<br>9.70<br>9.70<br>9.70<br>9.70<br>9.70<br>9.70<br>9.70<br>9.70<br>9.70<br>9.70<br>9.70<br>9.70<br>9.70<br>9.70<br>9.70<br>9.70<br>9.70<br>9.70<br>9.70<br>9.70<br>9.70<br>9.70<br>9.70<br>9.70<br>9.70<br>9.70<br>9.70<br>9.70<br>9.70<br>9.70<br>9.70<br>9.70<br>9.70<br>9.70<br>9.70<br>9.70<br>9.70<br>9.70<br>9.70<br>9.70<br>9.70<br>9.70<br>9.70<br>9.70<br>9.70<br>9.70<br>9.70<br>9.70<br>9.70<br>9.70<br>9.70<br>9.70<br>9.70<br>9.70<br>9.70<br>9.70<br>9.70<br>9.70<br>9.70<br>9.70<br>9.70<br>9.70<br>9.70<br>9.70<br>9.70<br>9.70<br>9.70<br>9.70<br>9.70<br>9.70<br>9.70<br>9.70<br>9.70<br>9.70<br>9.70<br>9.70<br>9.70<br>9.70<br>9.70<br>9.70<br>9.70<br>9.70<br>9.70<br>9.70<br>9.70<br>9.70<br>9.70<br>9.70<br>9.70<br>9.70<br>9.70<br>9.70<br>9.70<br>9.70<br>9.70<br>9.70<br>9.70<br>9.70<br>9.70<br>9.70<br>9.70<br>9.70<br>9.70<br>9.70<br>9.70<br>9.70<br>9.70<br>9.70<br>9.70<br>9.70<br>9.70<br>9.70<br>9.70<br>9.70<br>9.70<br>9.70<br>9.70<br>9.70<br>9.70<br>9.70<br>9.70<br>9.70<br>9.70<br>9.70<br>9.70<br>9.70<br>9.70<br>9.70<br>9.70<br>9.70<br>9.70<br>9.70<br>9.70<br>9.70<br>9.70<br>9.70<br>9.70<br>9.70<br>9.70<br>9.70<br>9.70<br>9.70<br>9.70<br>9.70<br>9.70<br>9.70<br>9.70<br>9.70<br>9.70<br>9.70<br>9.70<br>9.70<br>9.70<br>9.70<br>9.70<br>9.70<br>9.70<br>9.70<br>9.70<br>9.70<br>9.70<br>9.70<br>9.70<br>9.70<br>9.70<br>9.70<br>9.70<br>9.70<br>9.70<br>9.70<br>9.70<br>9.70<br>9.70<br>9.70<br>9.70<br>9.70<br>9.70<br>9.70<br>9.70<br>9.70<br>9.70<br>9.70<br>9.70<br>9.70<br>9.70<br>9.70<br>9.70<br>9.70<br>9.70<br>9.70<br>9.70<br>9.70<br>9.70<br>9.70<br>9.70<br>9.70<br>9.70 | ₩2<br>₩2<br>1<br>1<br>1<br>1<br>1<br>1<br>1<br>1<br>1<br>1<br>1 |
| CURRENT RATING / ØA                                                                        | <u> 436 </u> <u> </u> .764.                                                                                                                                                                                                                                                                                                                                                                                                                                                                                                                                                                                                                                                                                                                                                                                                                                                                                                                                                                                                                                                                                                                                                                                                                                                                                                                                                                                                                                                                                                                                                                                                                                                                                                                                                                                                                                                                                                                                                                                                                                                                                                    | 17W2 Male/Female                                                                                                                                                                                                                                                                                                                                                                                                                                                                                                                                                                                                                                                                                                                                                                                                                                                                                                                                                                                                                                                                                                                                                                                                                                                                                                                                                                                                                                                                                                                                                                                                                                                                                                                                                                                                                                                                                                                                                                                                                                                                                                                                                                                                                                                                                                                                                                                                                                                                                                                                                                                                                                                                                                                                                                                                                       | 21W1 Mal                                                        |
| 10A / 2.2<br>20A / 3.3<br>30A / 3.7<br>40A / 4.2                                           |                                                                                                                                                                                                                                                                                                                                                                                                                                                                                                                                                                                                                                                                                                                                                                                                                                                                                                                                                                                                                                                                                                                                                                                                                                                                                                                                                                                                                                                                                                                                                                                                                                                                                                                                                                                                                                                                                                                                                                                                                                                                                                                                |                                                                                                                                                                                                                                                                                                                                                                                                                                                                                                                                                                                                                                                                                                                                                                                                                                                                                                                                                                                                                                                                                                                                                                                                                                                                                                                                                                                                                                                                                                                                                                                                                                                                                                                                                                                                                                                                                                                                                                                                                                                                                                                                                                                                                                                                                                                                                                                                                                                                                                                                                                                                                                                                                                                                                                                                                                        |                                                                 |
|                                                                                            |                                                                                                                                                                                                                                                                                                                                                                                                                                                                                                                                                                                                                                                                                                                                                                                                                                                                                                                                                                                                                                                                                                                                                                                                                                                                                                                                                                                                                                                                                                                                                                                                                                                                                                                                                                                                                                                                                                                                                                                                                                                                                                                                |                                                                                                                                                                                                                                                                                                                                                                                                                                                                                                                                                                                                                                                                                                                                                                                                                                                                                                                                                                                                                                                                                                                                                                                                                                                                                                                                                                                                                                                                                                                                                                                                                                                                                                                                                                                                                                                                                                                                                                                                                                                                                                                                                                                                                                                                                                                                                                                                                                                                                                                                                                                                                                                                                                                                                                                                                                        | SW REFERENCE NO.:<br>DRAWN: C.B                                 |
|                                                                                            | COMBIN                                                                                                                                                                                                                                                                                                                                                                                                                                                                                                                                                                                                                                                                                                                                                                                                                                                                                                                                                                                                                                                                                                                                                                                                                                                                                                                                                                                                                                                                                                                                                                                                                                                                                                                                                                                                                                                                                                                                                                                                                                                                                                                         | COMBINATION D-SUB                                                                                                                                                                                                                                                                                                                                                                                                                                                                                                                                                                                                                                                                                                                                                                                                                                                                                                                                                                                                                                                                                                                                                                                                                                                                                                                                                                                                                                                                                                                                                                                                                                                                                                                                                                                                                                                                                                                                                                                                                                                                                                                                                                                                                                                                                                                                                                                                                                                                                                                                                                                                                                                                                                                                                                                                                      |                                                                 |
| ULLY CONFORMS TO                                                                           | EDAC II                                                                                                                                                                                                                                                                                                                                                                                                                                                                                                                                                                                                                                                                                                                                                                                                                                                                                                                                                                                                                                                                                                                                                                                                                                                                                                                                                                                                                                                                                                                                                                                                                                                                                                                                                                                                                                                                                                                                                                                                                                                                                                                        | NC THESE DRAWINGS AND SPECIFICATION<br>ARE THE PROPERTY OF EDAC INC.,AND                                                                                                                                                                                                                                                                                                                                                                                                                                                                                                                                                                                                                                                                                                                                                                                                                                                                                                                                                                                                                                                                                                                                                                                                                                                                                                                                                                                                                                                                                                                                                                                                                                                                                                                                                                                                                                                                                                                                                                                                                                                                                                                                                                                                                                                                                                                                                                                                                                                                                                                                                                                                                                                                                                                                                               |                                                                 |
| N UNION DIRECTIVES<br>R RoHS COMPLIANCY.                                                   | CANAL                                                                                                                                                                                                                                                                                                                                                                                                                                                                                                                                                                                                                                                                                                                                                                                                                                                                                                                                                                                                                                                                                                                                                                                                                                                                                                                                                                                                                                                                                                                                                                                                                                                                                                                                                                                                                                                                                                                                                                                                                                                                                                                          | NTARIO SHALL NOT BE REPRODUCED, OR COPI                                                                                                                                                                                                                                                                                                                                                                                                                                                                                                                                                                                                                                                                                                                                                                                                                                                                                                                                                                                                                                                                                                                                                                                                                                                                                                                                                                                                                                                                                                                                                                                                                                                                                                                                                                                                                                                                                                                                                                                                                                                                                                                                                                                                                                                                                                                                                                                                                                                                                                                                                                                                                                                                                                                                                                                                | DRAWING NUMBER:                                                 |
|                                                                                            |                                                                                                                                                                                                                                                                                                                                                                                                                                                                                                                                                                                                                                                                                                                                                                                                                                                                                                                                                                                                                                                                                                                                                                                                                                                                                                                                                                                                                                                                                                                                                                                                                                                                                                                                                                                                                                                                                                                                                                                                                                                                                                                                |                                                                                                                                                                                                                                                                                                                                                                                                                                                                                                                                                                                                                                                                                                                                                                                                                                                                                                                                                                                                                                                                                                                                                                                                                                                                                                                                                                                                                                                                                                                                                                                                                                                                                                                                                                                                                                                                                                                                                                                                                                                                                                                                                                                                                                                                                                                                                                                                                                                                                                                                                                                                                                                                                                                                                                                                                                        |                                                                 |