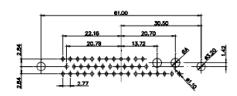

36W4 Female

13W3 Male

51.00 30.50 13.72 15.52 15.52 15.52 15.52 15.52 15.52 15.52 15.52 15.52 15.52 15.52 15.52 15.52 15.52 15.52 15.52 15.52 15.52 15.52 15.52 15.52 15.52 15.52 15.52 15.52 15.52 15.52 15.52 15.52 15.52 15.52 15.52 15.52 15.52 15.52 15.52 15.52 15.52 15.52 15.52 15.52 15.52 15.52 15.52 15.52 15.52 15.52 15.52 15.52 15.52 15.52 15.52 15.52 15.52 15.52 15.52 15.52 15.52 15.52 15.52 15.52 15.52 15.52 15.52 15.52 15.52 15.52 15.52 15.52 15.52 15.52 15.52 15.52 15.52 15.52 15.52 15.52 15.52 15.52 15.52 15.52 15.52 15.52 15.52 15.52