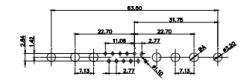

 $\overline{(1)}$ 

2W2 / 2WK2

5W5 Male

3W3 / 3WK3

8W8 Male

63.50

31.76

5W1 Male/Female