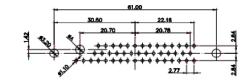

36W4 Female

13W3 Male

51.00 30.50 13.72 15.52 15.52 15.52 15.52 15.52 15.52 15.52 15.52 15.52 15.52 15.52 15.52 15.52 15.52 15.52 15.52 15.52 15.52 15.52 15.52 15.52 15.52 15.52 15.52 15.52 15.52 15.52 15.52 15.52 15.52 15.52 15.52 15.52 15.52 15.52 15.52 15.52 15.52 15.52 15.52 15.52 15.52 15.52 15.52 15.52 15.52 15.52 15.52 15.52 15.52 15.52 15.52 15.52 15.52 15.52 15.52 15.52 15.52 15.52 15.52 15.52 15.52 15.52 15.52 15.52 15.52 15.52 15.52 15.52 15.52 15.52 15.52 15.52 15.52 15.52 15.52 15.52 15.52 15.52 15.52 15.52 15.52 15.52 15.52 15.52

13W6 Male

43W2 Male

.XX ±0.13 .XXX ±0.05

9W4 Female

13W3 Female

43W2 Female

47W1 Female

17W5 Male