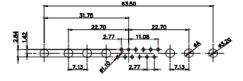

 $\overline{(1)}$ 

2W2 / 2WK2

5W5 Male

3W3 / 3WK3

8W8 Male

63.50

31.76

5W1 Male/Female

7W2 Male/Female

21W4 Male/Female

ale/Female

lale/Female

ISSUE

1

|                                                                                            |                                                                                                                                                                                                                                                                                                                                                                                                                                                                                                                                                                                                                                                                                                                                                                                                                                                                                                                                                                                                                                                                                                                                                                                                                                                                                                                                                                                                                                                                                                                                                                                                                                                                                                                                                                                                                                                                                                                                                                                                                                                                                                                                | 11W1 Male/Female                                                                                                                                                                                                                                                                                                                                                                                                                                                                                                                                                                                                                                                                                                                                                                                                                                                                                                                                                                                                                                                                                                                                                                                                                                                                                                                                                                                                                                                                                                                                                                                                                                                                                                                                                                                                                                                                                                                                                                                                                                                                                                                                                                                                                                                                                                                                                                                                                                                                                                                                                                                                                                                                                                                                                                                                                       | 27W2 Male                                                       |
|--------------------------------------------------------------------------------------------|--------------------------------------------------------------------------------------------------------------------------------------------------------------------------------------------------------------------------------------------------------------------------------------------------------------------------------------------------------------------------------------------------------------------------------------------------------------------------------------------------------------------------------------------------------------------------------------------------------------------------------------------------------------------------------------------------------------------------------------------------------------------------------------------------------------------------------------------------------------------------------------------------------------------------------------------------------------------------------------------------------------------------------------------------------------------------------------------------------------------------------------------------------------------------------------------------------------------------------------------------------------------------------------------------------------------------------------------------------------------------------------------------------------------------------------------------------------------------------------------------------------------------------------------------------------------------------------------------------------------------------------------------------------------------------------------------------------------------------------------------------------------------------------------------------------------------------------------------------------------------------------------------------------------------------------------------------------------------------------------------------------------------------------------------------------------------------------------------------------------------------|----------------------------------------------------------------------------------------------------------------------------------------------------------------------------------------------------------------------------------------------------------------------------------------------------------------------------------------------------------------------------------------------------------------------------------------------------------------------------------------------------------------------------------------------------------------------------------------------------------------------------------------------------------------------------------------------------------------------------------------------------------------------------------------------------------------------------------------------------------------------------------------------------------------------------------------------------------------------------------------------------------------------------------------------------------------------------------------------------------------------------------------------------------------------------------------------------------------------------------------------------------------------------------------------------------------------------------------------------------------------------------------------------------------------------------------------------------------------------------------------------------------------------------------------------------------------------------------------------------------------------------------------------------------------------------------------------------------------------------------------------------------------------------------------------------------------------------------------------------------------------------------------------------------------------------------------------------------------------------------------------------------------------------------------------------------------------------------------------------------------------------------------------------------------------------------------------------------------------------------------------------------------------------------------------------------------------------------------------------------------------------------------------------------------------------------------------------------------------------------------------------------------------------------------------------------------------------------------------------------------------------------------------------------------------------------------------------------------------------------------------------------------------------------------------------------------------------------|-----------------------------------------------------------------|
| 23.63<br>149<br>98<br>98<br>98<br>98<br>98<br>98<br>98<br>98<br>98<br>98<br>98<br>98<br>98 | Temale<br>31.75<br>22.83<br>22.87<br>22.87<br>22.87<br>22.87<br>22.97<br>22.97<br>22.97<br>22.97<br>22.97<br>22.97<br>22.97<br>22.97<br>22.97<br>22.97<br>22.97<br>22.97<br>22.97<br>22.97<br>22.97<br>22.97<br>22.97<br>22.97<br>22.97<br>22.97<br>22.97<br>22.97<br>22.97<br>22.97<br>22.97<br>22.97<br>22.97<br>22.97<br>22.97<br>22.97<br>22.97<br>22.97<br>22.97<br>22.97<br>22.97<br>22.97<br>22.97<br>22.97<br>22.97<br>22.97<br>22.97<br>22.97<br>22.97<br>22.97<br>22.97<br>22.97<br>22.97<br>22.97<br>22.97<br>22.97<br>22.97<br>22.97<br>22.97<br>22.97<br>22.97<br>22.97<br>22.97<br>22.97<br>22.97<br>22.97<br>22.97<br>22.97<br>22.97<br>22.97<br>22.97<br>22.97<br>22.97<br>22.97<br>22.97<br>22.97<br>22.97<br>22.97<br>22.97<br>22.97<br>22.97<br>22.97<br>22.97<br>22.97<br>22.97<br>22.97<br>22.97<br>22.97<br>22.97<br>22.97<br>22.97<br>22.97<br>22.97<br>22.97<br>22.97<br>22.97<br>22.97<br>22.97<br>22.97<br>22.97<br>22.97<br>22.97<br>22.97<br>22.97<br>22.97<br>22.97<br>22.97<br>22.97<br>22.97<br>22.97<br>22.97<br>22.97<br>22.97<br>22.97<br>22.97<br>22.97<br>22.97<br>22.97<br>22.97<br>22.97<br>22.97<br>22.97<br>22.97<br>22.97<br>22.97<br>22.97<br>22.97<br>22.97<br>22.97<br>22.97<br>22.97<br>22.97<br>22.97<br>22.97<br>22.97<br>22.97<br>22.97<br>22.97<br>22.97<br>22.97<br>22.97<br>22.97<br>22.97<br>22.97<br>22.97<br>22.97<br>22.97<br>22.97<br>22.97<br>22.97<br>22.97<br>22.97<br>22.97<br>22.97<br>22.97<br>22.97<br>22.97<br>22.97<br>22.97<br>22.97<br>22.97<br>22.97<br>22.97<br>22.97<br>22.97<br>22.97<br>22.97<br>22.97<br>22.97<br>22.97<br>22.97<br>22.97<br>22.97<br>22.97<br>22.97<br>22.97<br>22.97<br>22.97<br>22.97<br>22.97<br>22.97<br>22.97<br>22.97<br>22.97<br>22.97<br>22.97<br>22.97<br>22.97<br>22.97<br>22.97<br>22.97<br>22.97<br>22.97<br>22.97<br>22.97<br>22.97<br>22.97<br>22.97<br>22.97<br>22.97<br>22.97<br>22.97<br>22.97<br>22.97<br>22.97<br>22.97<br>22.97<br>22.97<br>22.97<br>22.97<br>22.97<br>22.97<br>22.97<br>22.97<br>22.97<br>22.97<br>22.97<br>22.97<br>22.97<br>22.97<br>22.97<br>22.97<br>22.97<br>22.97<br>22.97<br>22.97<br>22 | 33.30<br>16.65<br>9.70<br>9.70<br>9.70<br>9.70<br>9.70<br>9.70<br>9.70<br>9.70<br>9.70<br>9.70<br>9.70<br>9.70<br>9.70<br>9.70<br>9.70<br>9.70<br>9.70<br>9.70<br>9.70<br>9.70<br>9.70<br>9.70<br>9.70<br>9.70<br>9.70<br>9.70<br>9.70<br>9.70<br>9.70<br>9.70<br>9.70<br>9.70<br>9.70<br>9.70<br>9.70<br>9.70<br>9.70<br>9.70<br>9.70<br>9.70<br>9.70<br>9.70<br>9.70<br>9.70<br>9.70<br>9.70<br>9.70<br>9.70<br>9.70<br>9.70<br>9.70<br>9.70<br>9.70<br>9.70<br>9.70<br>9.70<br>9.70<br>9.70<br>9.70<br>9.70<br>9.70<br>9.70<br>9.70<br>9.70<br>9.70<br>9.70<br>9.70<br>9.70<br>9.70<br>9.70<br>9.70<br>9.70<br>9.70<br>9.70<br>9.70<br>9.70<br>9.70<br>9.70<br>9.70<br>9.70<br>9.70<br>9.70<br>9.70<br>9.70<br>9.70<br>9.70<br>9.70<br>9.70<br>9.70<br>9.70<br>9.70<br>9.70<br>9.70<br>9.70<br>9.70<br>9.70<br>9.70<br>9.70<br>9.70<br>9.70<br>9.70<br>9.70<br>9.70<br>9.70<br>9.70<br>9.70<br>9.70<br>9.70<br>9.70<br>9.70<br>9.70<br>9.70<br>9.70<br>9.70<br>9.70<br>9.70<br>9.70<br>9.70<br>9.70<br>9.70<br>9.70<br>9.70<br>9.70<br>9.70<br>9.70<br>9.70<br>9.70<br>9.70<br>9.70<br>9.70<br>9.70<br>9.70<br>9.70<br>9.70<br>9.70<br>9.70<br>9.70<br>9.70<br>9.70<br>9.70<br>9.70<br>9.70<br>9.70<br>9.70<br>9.70<br>9.70<br>9.70<br>9.70<br>9.70<br>9.70<br>9.70<br>9.70<br>9.70<br>9.70<br>9.70<br>9.70<br>9.70<br>9.70<br>9.70<br>9.70<br>9.70<br>9.70<br>9.70<br>9.70<br>9.70<br>9.70<br>9.70<br>9.70<br>9.70<br>9.70<br>9.70<br>9.70<br>9.70<br>9.70<br>9.70<br>9.70<br>9.70<br>9.70<br>9.70<br>9.70<br>9.70<br>9.70<br>9.70<br>9.70<br>9.70<br>9.70<br>9.70<br>9.70<br>9.70<br>9.70<br>9.70<br>9.70<br>9.70<br>9.70<br>9.70<br>9.70<br>9.70<br>9.70<br>9.70<br>9.70<br>9.70<br>9.70<br>9.70<br>9.70<br>9.70<br>9.70<br>9.70<br>9.70<br>9.70<br>9.70<br>9.70<br>9.70<br>9.70<br>9.70<br>9.70<br>9.70<br>9.70<br>9.70<br>9.70<br>9.70<br>9.70<br>9.70<br>9.70<br>9.70<br>9.70<br>9.70<br>9.70<br>9.70<br>9.70<br>9.70<br>9.70<br>9.70<br>9.70<br>9.70<br>9.70<br>9.70<br>9.70<br>9.70<br>9.70<br>9.70<br>9.70<br>9.70<br>9.70<br>9.70<br>9.70<br>9.70<br>9.70<br>9.70<br>9.70<br>9.70<br>9.70<br>9.70<br>9.70<br>9.70<br>9.70<br>9.70<br>9.70<br>9.70<br>9.70<br>9.70<br>9.70<br>9.70<br>9.70<br>9.70<br>9.70<br>9.70<br>9.70<br>9.70<br>9.70<br>9.70<br>9.70<br>9.70<br>9.70<br>9.70<br>9.70<br>9.70<br>9.70<br>9.70<br>9.70<br>9.70<br>9.70<br>9.70<br>9.70<br>9.70<br>9.70<br>9.70<br>9.70<br>9.70<br>9.70<br>9.70<br>9.70<br>9.70<br>9.70<br>9.70<br>9.70<br>9.70<br>9.70<br>9.70<br>9.70<br>9.70<br>9.70<br>9.70<br>9.70<br>9.70<br>9.70<br>9.70<br>9.70<br>9.70<br>9.70<br>9.70<br>9.70<br>9.70<br>9.70<br>9.70<br>9.70<br>9.70<br>9.70<br>9.70<br>9.70<br>9.70<br>9.70<br>9.70<br>9.70<br>9.70<br>9.70<br>9.70<br>9.70<br>9.70<br>9.70<br>9.70<br>9.70<br>9.70<br>9.70<br>9.70<br>9.70<br>9.70<br>9.70<br>9.70<br>9.70 | ₩2<br>₩2<br>1<br>1<br>1<br>1<br>1<br>1<br>1<br>1<br>1<br>1<br>1 |
| CURRENT RATING / ØA                                                                        | <u> 436 </u> <u> </u> .764.                                                                                                                                                                                                                                                                                                                                                                                                                                                                                                                                                                                                                                                                                                                                                                                                                                                                                                                                                                                                                                                                                                                                                                                                                                                                                                                                                                                                                                                                                                                                                                                                                                                                                                                                                                                                                                                                                                                                                                                                                                                                                                    | 17W2 Male/Female                                                                                                                                                                                                                                                                                                                                                                                                                                                                                                                                                                                                                                                                                                                                                                                                                                                                                                                                                                                                                                                                                                                                                                                                                                                                                                                                                                                                                                                                                                                                                                                                                                                                                                                                                                                                                                                                                                                                                                                                                                                                                                                                                                                                                                                                                                                                                                                                                                                                                                                                                                                                                                                                                                                                                                                                                       | 21W1 Mal                                                        |
| 10A / 2.2<br>20A / 3.3<br>30A / 3.7<br>40A / 4.2                                           |                                                                                                                                                                                                                                                                                                                                                                                                                                                                                                                                                                                                                                                                                                                                                                                                                                                                                                                                                                                                                                                                                                                                                                                                                                                                                                                                                                                                                                                                                                                                                                                                                                                                                                                                                                                                                                                                                                                                                                                                                                                                                                                                |                                                                                                                                                                                                                                                                                                                                                                                                                                                                                                                                                                                                                                                                                                                                                                                                                                                                                                                                                                                                                                                                                                                                                                                                                                                                                                                                                                                                                                                                                                                                                                                                                                                                                                                                                                                                                                                                                                                                                                                                                                                                                                                                                                                                                                                                                                                                                                                                                                                                                                                                                                                                                                                                                                                                                                                                                                        |                                                                 |
|                                                                                            |                                                                                                                                                                                                                                                                                                                                                                                                                                                                                                                                                                                                                                                                                                                                                                                                                                                                                                                                                                                                                                                                                                                                                                                                                                                                                                                                                                                                                                                                                                                                                                                                                                                                                                                                                                                                                                                                                                                                                                                                                                                                                                                                |                                                                                                                                                                                                                                                                                                                                                                                                                                                                                                                                                                                                                                                                                                                                                                                                                                                                                                                                                                                                                                                                                                                                                                                                                                                                                                                                                                                                                                                                                                                                                                                                                                                                                                                                                                                                                                                                                                                                                                                                                                                                                                                                                                                                                                                                                                                                                                                                                                                                                                                                                                                                                                                                                                                                                                                                                                        | SW REFERENCE NO.:<br>DRAWN: C.B                                 |
|                                                                                            | COMBIN                                                                                                                                                                                                                                                                                                                                                                                                                                                                                                                                                                                                                                                                                                                                                                                                                                                                                                                                                                                                                                                                                                                                                                                                                                                                                                                                                                                                                                                                                                                                                                                                                                                                                                                                                                                                                                                                                                                                                                                                                                                                                                                         | COMBINATION D-SUB                                                                                                                                                                                                                                                                                                                                                                                                                                                                                                                                                                                                                                                                                                                                                                                                                                                                                                                                                                                                                                                                                                                                                                                                                                                                                                                                                                                                                                                                                                                                                                                                                                                                                                                                                                                                                                                                                                                                                                                                                                                                                                                                                                                                                                                                                                                                                                                                                                                                                                                                                                                                                                                                                                                                                                                                                      |                                                                 |
| ULLY CONFORMS TO                                                                           | EDAC II                                                                                                                                                                                                                                                                                                                                                                                                                                                                                                                                                                                                                                                                                                                                                                                                                                                                                                                                                                                                                                                                                                                                                                                                                                                                                                                                                                                                                                                                                                                                                                                                                                                                                                                                                                                                                                                                                                                                                                                                                                                                                                                        | NC THESE DRAWINGS AND SPECIFICATION<br>ARE THE PROPERTY OF EDAC INC.,AND                                                                                                                                                                                                                                                                                                                                                                                                                                                                                                                                                                                                                                                                                                                                                                                                                                                                                                                                                                                                                                                                                                                                                                                                                                                                                                                                                                                                                                                                                                                                                                                                                                                                                                                                                                                                                                                                                                                                                                                                                                                                                                                                                                                                                                                                                                                                                                                                                                                                                                                                                                                                                                                                                                                                                               |                                                                 |
| N UNION DIRECTIVES<br>R RoHS COMPLIANCY.                                                   | CANAL                                                                                                                                                                                                                                                                                                                                                                                                                                                                                                                                                                                                                                                                                                                                                                                                                                                                                                                                                                                                                                                                                                                                                                                                                                                                                                                                                                                                                                                                                                                                                                                                                                                                                                                                                                                                                                                                                                                                                                                                                                                                                                                          | NTARIO SHALL NOT BE REPRODUCED, OR COPI                                                                                                                                                                                                                                                                                                                                                                                                                                                                                                                                                                                                                                                                                                                                                                                                                                                                                                                                                                                                                                                                                                                                                                                                                                                                                                                                                                                                                                                                                                                                                                                                                                                                                                                                                                                                                                                                                                                                                                                                                                                                                                                                                                                                                                                                                                                                                                                                                                                                                                                                                                                                                                                                                                                                                                                                | DRAWING NUMBER:                                                 |
|                                                                                            |                                                                                                                                                                                                                                                                                                                                                                                                                                                                                                                                                                                                                                                                                                                                                                                                                                                                                                                                                                                                                                                                                                                                                                                                                                                                                                                                                                                                                                                                                                                                                                                                                                                                                                                                                                                                                                                                                                                                                                                                                                                                                                                                |                                                                                                                                                                                                                                                                                                                                                                                                                                                                                                                                                                                                                                                                                                                                                                                                                                                                                                                                                                                                                                                                                                                                                                                                                                                                                                                                                                                                                                                                                                                                                                                                                                                                                                                                                                                                                                                                                                                                                                                                                                                                                                                                                                                                                                                                                                                                                                                                                                                                                                                                                                                                                                                                                                                                                                                                                                        |                                                                 |