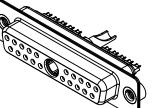

 $\overline{(1)}$ 

2W2 / 2WK2

5W5 Male

3W3 / 3WK3

8W8 Male

63.50

31.76

5W1 Male/Female