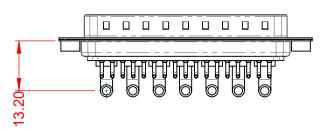

.X ±0.25 .XX ±0.13 .XXX ±0.05

1000V AC rms

-55°C ~ 125°C

|                    |                                      |                                                                                                                                       | SW REFERENCE NO.: 629 COMBO ASSEMBLY |                  |       |
|--------------------|--------------------------------------|---------------------------------------------------------------------------------------------------------------------------------------|--------------------------------------|------------------|-------|
|                    |                                      |                                                                                                                                       | DRAWN: C.B                           | DATE: JAN. 01/20 | 19    |
|                    |                                      |                                                                                                                                       | CHECKED:                             | DATE:            |       |
| )                  | EDAC INC                             | THESE DRAWINGS AND SPECIFICATIONS<br>ARE THE PROPERTY OF EDAC INC.,AND                                                                | SCALE: (IN C.A.D. 1:1)               | SHEET 1 OF       | 2     |
| S<br>Y.<br>YOUR CO | TORONTO, ONTARIO<br>CANADA           | SHALL NOT BE REPRODUCED, OR COPIED<br>OR USED AS THE BASIS FOR THE<br>MANUFACTURE OR SALE OF APPARATUS<br>WITHOUT WRITTEN PERMISSION. | DRAWING NUMBER: 629-24W7240-3N2      |                  | ISSUE |
|                    | YOUR CONNECTION TO QUALITY & SERVICE |                                                                                                                                       | PART NUMBER: 629-24W                 | 7240-3N2         | 1     |