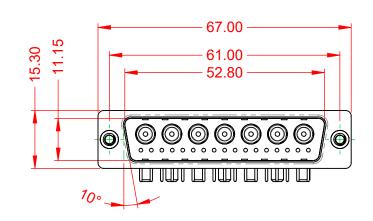

.X ±0.25 .XX ±0.13 .XXX ±0.05

1000V AC rms

-55°C ~ 125°C

|                    |                                      |                                                                                                                                       | SW REFERENCE NO.: 629 COMBO ASSEMBLY |                  |       |
|--------------------|--------------------------------------|---------------------------------------------------------------------------------------------------------------------------------------|--------------------------------------|------------------|-------|
|                    |                                      |                                                                                                                                       | DRAWN: C.B                           | DATE: JAN. 01/20 | 19    |
|                    |                                      |                                                                                                                                       | CHECKED:                             | DATE:            |       |
| )                  | EDAC INC                             | THESE DRAWINGS AND SPECIFICATIONS<br>ARE THE PROPERTY OF EDAC INC.,AND                                                                | SCALE: (IN C.A.D. 1:1)               | SHEET 1 OF       | 2     |
| S<br>Y.<br>YOUR CO | TORONTO, ONTARIO<br>CANADA           | SHALL NOT BE REPRODUCED, OR COPIED<br>OR USED AS THE BASIS FOR THE<br>MANUFACTURE OR SALE OF APPARATUS<br>WITHOUT WRITTEN PERMISSION. | DRAWING NUMBER: 629-24W7240-3N2      |                  | ISSUE |
|                    | YOUR CONNECTION TO QUALITY & SERVICE |                                                                                                                                       | PART NUMBER: 629-24W                 | 7240-3N2         | 1     |