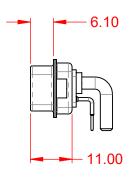

.X ±0.25 .XX ±0.13 .XXX ±0.05

1000V AC rms

-55°C ~ 125°C

|                    |                                      |                                                                                                                                       | SW REFERENCE NO.: 629 COMBO ASSEMBLY |                  |       |
|--------------------|--------------------------------------|---------------------------------------------------------------------------------------------------------------------------------------|--------------------------------------|------------------|-------|
|                    |                                      |                                                                                                                                       | DRAWN: C.B                           | DATE: JAN. 01/20 | 19    |
|                    |                                      |                                                                                                                                       | CHECKED:                             | DATE:            |       |
| )                  | EDAC INC                             | THESE DRAWINGS AND SPECIFICATIONS<br>ARE THE PROPERTY OF EDAC INC.,AND                                                                | SCALE: (IN C.A.D. 1:1)               | SHEET 1 OF       | 2     |
| S<br>Y.<br>YOUR CO | TORONTO, ONTARIO<br>CANADA           | SHALL NOT BE REPRODUCED, OR COPIED<br>OR USED AS THE BASIS FOR THE<br>MANUFACTURE OR SALE OF APPARATUS<br>WITHOUT WRITTEN PERMISSION. | DRAWING NUMBER: 629-24W7240-3N2      |                  | ISSUE |
|                    | YOUR CONNECTION TO QUALITY & SERVICE |                                                                                                                                       | PART NUMBER: 629-24W                 | 7240-3N2         | 1     |