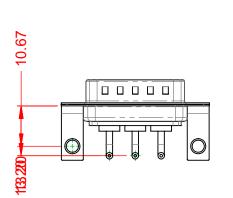

1000V AC rms

-55°C ~ 125°C

THERMOPLASTIC POLYESTER, UL94V-0

COPPER ALLOY, GOLD FLASH PLATED

STEEL, NICKEL PLATED

|                                      | SW REFERENCE NO.: 629 COMBO ASSEMBLY                                                                                                        |                         |                  |       |
|--------------------------------------|---------------------------------------------------------------------------------------------------------------------------------------------|-------------------------|------------------|-------|
| COMBINATION D-SUB                    |                                                                                                                                             | DRAWN: C.B              | DATE: JAN. 01/20 | 19    |
|                                      |                                                                                                                                             |                         | DATE:            |       |
| EDAC INC                             | THESE DRAWINGS AND SPECIFICATIONS<br>ARE THE PROPERTY OF EDAC INC.,AND<br>SHALL NOT BE REPRODUCED,OR COPIED<br>OR USED AS THE BASIS FOR THE | SCALE: (IN C.A.D. 1:1)  | SHEET 1 OF       | 2     |
| TORONTO, ONTARIO<br>CANADA           |                                                                                                                                             | DRAWING NUMBER: 629-3WK | 3240-1NC         | ISSUE |
| YOUR CONNECTION TO QUALITY & SERVICE | MANUFACTURE OR SALE OF APPARATUS<br>WITHOUT WRITTEN PERMISSION.                                                                             | PART NUMBER: 629-3WK    | 3240-1NC         | 1     |