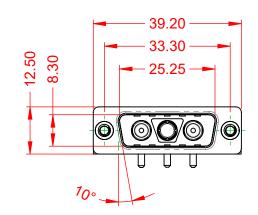

1000V AC rms

-55°C ~ 125°C

THERMOPLASTIC POLYESTER, UL94V-0

COPPER ALLOY, GOLD FLASH PLATED

STEEL, NICKEL PLATED

|                                      | SW REFERENCE NO.: 629 COMBO ASSEMBLY                                                                                                        |                         |                  |       |
|--------------------------------------|---------------------------------------------------------------------------------------------------------------------------------------------|-------------------------|------------------|-------|
| COMBINATION D-SUB                    |                                                                                                                                             | DRAWN: C.B              | DATE: JAN. 01/20 | 19    |
|                                      |                                                                                                                                             |                         | DATE:            |       |
| EDAC INC                             | THESE DRAWINGS AND SPECIFICATIONS<br>ARE THE PROPERTY OF EDAC INC.,AND<br>SHALL NOT BE REPRODUCED,OR COPIED<br>OR USED AS THE BASIS FOR THE | SCALE: (IN C.A.D. 1:1)  | SHEET 1 OF       | 2     |
| TORONTO, ONTARIO<br>CANADA           |                                                                                                                                             | DRAWING NUMBER: 629-3WK | 3240-1NC         | ISSUE |
| YOUR CONNECTION TO QUALITY & SERVICE | MANUFACTURE OR SALE OF APPARATUS<br>WITHOUT WRITTEN PERMISSION.                                                                             | PART NUMBER: 629-3WK    | 3240-1NC         | 1     |