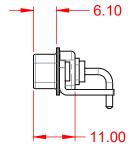

1000V AC rms

-55°C ~ 125°C

THERMOPLASTIC POLYESTER, UL94V-0

COPPER ALLOY, GOLD FLASH PLATED

STEEL, NICKEL PLATED

|                                      | SW REFERENCE NO.: 629 COMBO ASSEMBLY                                                                                                        |                         |                  |       |
|--------------------------------------|---------------------------------------------------------------------------------------------------------------------------------------------|-------------------------|------------------|-------|
| COMBINATION D-SUB                    |                                                                                                                                             | DRAWN: C.B              | DATE: JAN. 01/20 | 19    |
|                                      |                                                                                                                                             |                         | DATE:            |       |
| EDAC INC                             | THESE DRAWINGS AND SPECIFICATIONS<br>ARE THE PROPERTY OF EDAC INC.,AND<br>SHALL NOT BE REPRODUCED,OR COPIED<br>OR USED AS THE BASIS FOR THE | SCALE: (IN C.A.D. 1:1)  | SHEET 1 OF       | 2     |
| TORONTO, ONTARIO<br>CANADA           |                                                                                                                                             | DRAWING NUMBER: 629-3WK | 3240-1NC         | ISSUE |
| YOUR CONNECTION TO QUALITY & SERVICE | MANUFACTURE OR SALE OF APPARATUS<br>WITHOUT WRITTEN PERMISSION.                                                                             | PART NUMBER: 629-3WK    | 3240-1NC         | 1     |