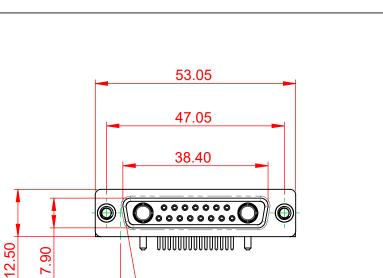

**INSULATOR RESISTANCE:** DIELECTRIC WITHSTANDING VOLTAGE:

|                        |                                                               |                                                                                                                                                                                                                | SW REFERENCE NO.: 630 COMBO ASSEMBLY |                 |                    |       |
|------------------------|---------------------------------------------------------------|----------------------------------------------------------------------------------------------------------------------------------------------------------------------------------------------------------------|--------------------------------------|-----------------|--------------------|-------|
| CO                     |                                                               |                                                                                                                                                                                                                | DRAWN: C.B                           |                 | DATE: JAN. 01/2019 |       |
|                        |                                                               | CHECKED:                                                                                                                                                                                                       |                                      | DATE:           |                    |       |
|                        | EDAC INC<br>TORONTO, ONTARIO<br>CANADA<br>O QUALITY & SERVICE | THESE DRAWINGS AND SPECIFICATIONS<br>ARE THE PROPERTY OF EDAC INC.,AND<br>SHALL NOT BE REPRODUCED,OR COPIED<br>OR USED AS THE BASIS FOR THE<br>MANUFACTURE OR SALE OF APPARATUS<br>WITHOUT WRITTEN PERMISSION. | SCALE:                               | (IN C.A.D. 1:1) | SHEET 1 OF         | 2     |
|                        |                                                               |                                                                                                                                                                                                                | DRAWING NUMBER: 630-17W2             |                 | 2640-1NC           | ISSUE |
| YOUR CONNECTION TO QUA |                                                               |                                                                                                                                                                                                                | PART NUI                             | MBER: 630-17W   | 2640-1NC           | 1     |