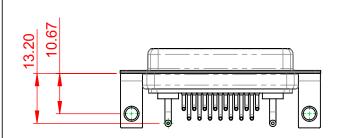

|                                                               |                                                                                                                                                                                                                | DRAWING NUMBER: 630-17W2             |                 | 2640-1NC           | ISSUE |
| YOUR CONNECTION TO QUA |                                                               |                                                                                                                                                                                                                | PART NUI                             | MBER: 630-17W   | 2640-1NC           | 1     |

-55°C ~ 125°C

5000MΩ min.

1000V AC rms



<u>10</u>°



THIS SERIES FULLY CONFORMS TO THE EUROPEAN UNION DIRECTIVES 2011/65/EU FOR RoHS COMPLIANCY.