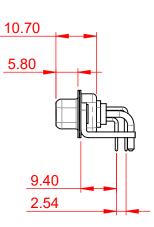

**INSULATOR RESISTANCE:** DIELECTRIC WITHSTANDING VOLTAGE:

|                        |                                                               |                                                                                                                                                                                                                | SW REFERENCE NO.: 630 COMBO ASSEMBLY |                 |                    |       |
|------------------------|---------------------------------------------------------------|----------------------------------------------------------------------------------------------------------------------------------------------------------------------------------------------------------------|--------------------------------------|-----------------|--------------------|-------|
| CO                     |                                                               |                                                                                                                                                                                                                | DRAWN: C.B                           |                 | DATE: JAN. 01/2019 |       |
|                        |                                                               | CHECKED:                                                                                                                                                                                                       |                                      | DATE:           |                    |       |
|                        | EDAC INC<br>TORONTO, ONTARIO<br>CANADA<br>O QUALITY & SERVICE | THESE DRAWINGS AND SPECIFICATIONS<br>ARE THE PROPERTY OF EDAC INC.,AND<br>SHALL NOT BE REPRODUCED,OR COPIED<br>OR USED AS THE BASIS FOR THE<br>MANUFACTURE OR SALE OF APPARATUS<br>WITHOUT WRITTEN PERMISSION. | SCALE:                               | (IN C.A.D. 1:1) | SHEET 1 OF         | 2     |
|                        |                                                               |                                                                                                                                                                                                                | DRAWING NUMBER: 630-17W2             |                 | 2640-1NC           | ISSUE |
| YOUR CONNECTION TO QUA |                                                               |                                                                                                                                                                                                                | PART NUI                             | MBER: 630-17W   | 2640-1NC           | 1     |