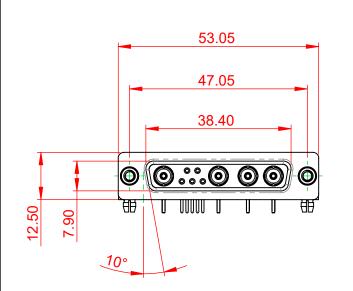

.XX ±0.13

.XXX ±0.05

SIGNAL CONTACT RESISTANCE:  $10m\Omega$  MAX.

**INSULATOR RESISTANCE:** DIELECTRIC WITHSTANDING VOLTAGE:

|  | COMBINATION D-SUB                    |                                                                                                                                                                                                                | SW REFERENCE NO.: 630 COMBO ASSEMBLY |                  |       |
|--|--------------------------------------|----------------------------------------------------------------------------------------------------------------------------------------------------------------------------------------------------------------|--------------------------------------|------------------|-------|
|  |                                      |                                                                                                                                                                                                                | DRAWN: C.B                           | DATE: JAN. 01/20 | 19    |
|  |                                      |                                                                                                                                                                                                                | CHECKED:                             | DATE:            |       |
|  | EDAC INC                             | THESE DRAWINGS AND SPECIFICATIONS<br>ARE THE PROPERTY OF EDAC INC.,AND<br>SHALL NOT BE REPRODUCED,OR COPIED<br>OR USED AS THE BASIS FOR THE<br>MANUFACTURE OR SALE OF APPARATUS<br>WITHOUT WRITTEN PERMISSION. | SCALE: (IN C.A.D. 1:1)               | SHEET 1 OF       | 2     |
|  | YOUR CONNECTION TO QUALITY & SERVICE |                                                                                                                                                                                                                | DRAWING NUMBER: 630-9W4-240-5N5      |                  | ISSUE |
|  |                                      |                                                                                                                                                                                                                | PART NUMBER: 630-9W4                 | -240-5N5         | 1     |