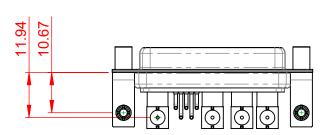

.XX ±0.13

.XXX ±0.05

SIGNAL CONTACT RESISTANCE:  $10m\Omega$  MAX.

**INSULATOR RESISTANCE:** DIELECTRIC WITHSTANDING VOLTAGE:

|  | COMBINATION D-SUB                    |                                                                                                                                                                                                                | SW REFERENCE NO.: 630 COMBO ASSEMBLY |                  |       |
|--|--------------------------------------|----------------------------------------------------------------------------------------------------------------------------------------------------------------------------------------------------------------|--------------------------------------|------------------|-------|
|  |                                      |                                                                                                                                                                                                                | DRAWN: C.B                           | DATE: JAN. 01/20 | 19    |
|  |                                      |                                                                                                                                                                                                                | CHECKED:                             | DATE:            |       |
|  | EDAC INC                             | THESE DRAWINGS AND SPECIFICATIONS<br>ARE THE PROPERTY OF EDAC INC.,AND<br>SHALL NOT BE REPRODUCED,OR COPIED<br>OR USED AS THE BASIS FOR THE<br>MANUFACTURE OR SALE OF APPARATUS<br>WITHOUT WRITTEN PERMISSION. | SCALE: (IN C.A.D. 1:1)               | SHEET 1 OF       | 2     |
|  | YOUR CONNECTION TO QUALITY & SERVICE |                                                                                                                                                                                                                | DRAWING NUMBER: 630-9W4-240-5N5      |                  | ISSUE |
|  |                                      |                                                                                                                                                                                                                | PART NUMBER: 630-9W4                 | -240-5N5         | 1     |