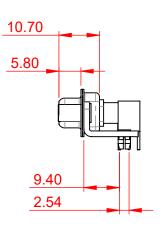

.XX ±0.13

.XXX ±0.05

SIGNAL CONTACT RESISTANCE:  $10m\Omega$  MAX.

**INSULATOR RESISTANCE:** DIELECTRIC WITHSTANDING VOLTAGE:

|  | COMBINATION D-SUB                    |                                                                                                                                                                                                                | SW REFERENCE NO.: 630 COMBO ASSEMBLY |                  |       |
|--|--------------------------------------|----------------------------------------------------------------------------------------------------------------------------------------------------------------------------------------------------------------|--------------------------------------|------------------|-------|
|  |                                      |                                                                                                                                                                                                                | DRAWN: C.B                           | DATE: JAN. 01/20 | 19    |
|  |                                      |                                                                                                                                                                                                                | CHECKED:                             | DATE:            |       |
|  | EDAC INC                             | THESE DRAWINGS AND SPECIFICATIONS<br>ARE THE PROPERTY OF EDAC INC.,AND<br>SHALL NOT BE REPRODUCED,OR COPIED<br>OR USED AS THE BASIS FOR THE<br>MANUFACTURE OR SALE OF APPARATUS<br>WITHOUT WRITTEN PERMISSION. | SCALE: (IN C.A.D. 1:1)               | SHEET 1 OF       | 2     |
|  | YOUR CONNECTION TO QUALITY & SERVICE |                                                                                                                                                                                                                | DRAWING NUMBER: 630-9W4-240-5N5      |                  | ISSUE |
|  |                                      |                                                                                                                                                                                                                | PART NUMBER: 630-9W4                 | -240-5N5         | 1     |