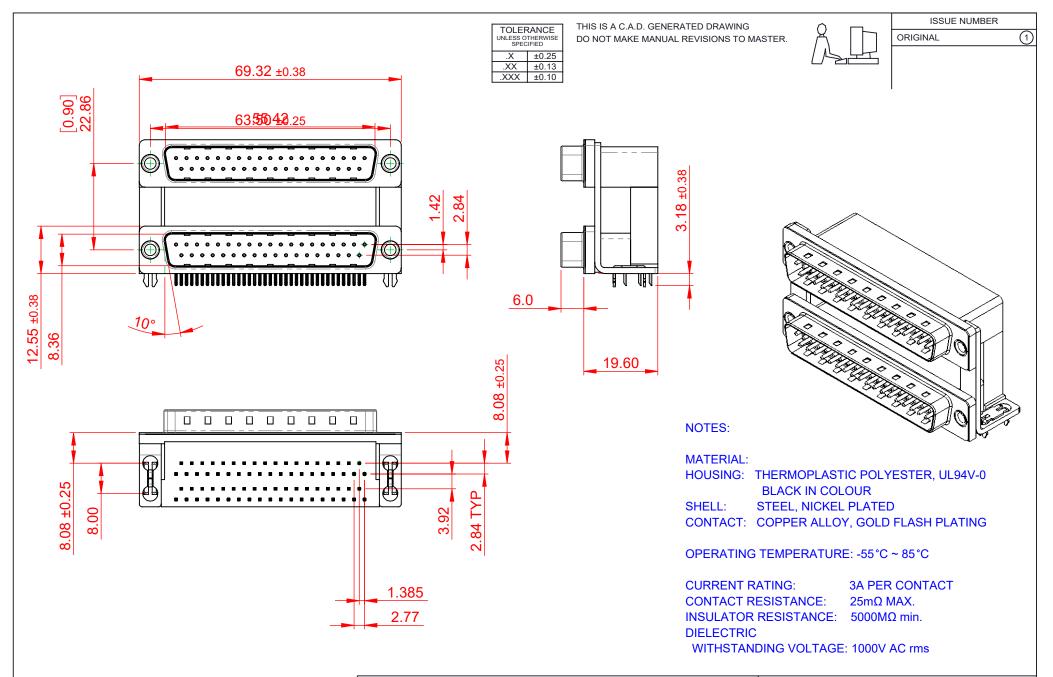

|                   | 661 SERIES D-SUB CONNECTOR                                                     |                                                                                                                                       | SW REFERENCE NO.: 661 ASSEMBLY  |                  |       |
|-------------------|--------------------------------------------------------------------------------|---------------------------------------------------------------------------------------------------------------------------------------|---------------------------------|------------------|-------|
|                   |                                                                                |                                                                                                                                       | DRAWN: C.B                      | DATE: AUG. 01/20 | 018   |
|                   |                                                                                |                                                                                                                                       | CHECKED:                        | DATE:            |       |
| RMS TO            | EDAC INC                                                                       | THESE DRAWINGS AND SPECIFICATIONS<br>ARE THE PROPERTY OF EDAC INC.,AND                                                                | SCALE: 1:1                      | SHEET 1 OF       | 1     |
| CTIVES<br>LIANCY. | EDAC INC<br>TORONTO, ONTARIO<br>CANADA<br>YOUR CONNECTION TO QUALITY & SERVICE | SHALL NOT BE REPRODUCED, OR COPIED<br>OR USED AS THE BASIS FOR THE<br>MANUFACTURE OR SALE OF APPARATUS<br>WITHOUT WRITTEN PERMISSION. | DRAWING NUMBER: 661-037-264-036 |                  | ISSUE |
|                   |                                                                                |                                                                                                                                       | PART NUMBER: 66                 | 1-037-264-036    | 1     |