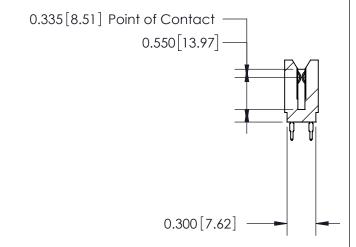

THIS IS A C.A.D. GENERATED DRAWING DO NOT MAKE MANUAL REVISIONS TO MASTER.

ISSUE NUMBER

ORIGINAL

Contact Information
525-P.C. Tail, High Point - Tail LG.=.190(4.83)
.100" (2.54mm) Contact Spacing x .200" (5.08mm) Row Spacing