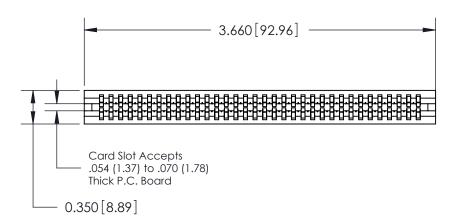

THIS IS A C.A.D. GENERATED DRAWING DO NOT MAKE MANUAL REVISIONS TO MASTER.

ISSUE NUMBER

ORIGINAL

Contact Information
525-P.C. Tail, High Point - Tail LG.=.190(4.83)
.100" (2.54mm) Contact Spacing x .200" (5.08mm) Row Spacing