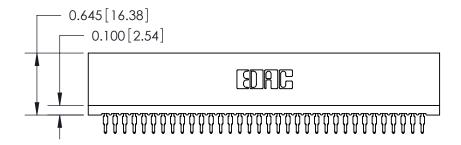

THIS IS A C.A.D. GENERATED DRAWING DO NOT MAKE MANUAL REVISIONS TO MASTER.

ISSUE NUMBER

ORIGINAL

Contact Information
525-P.C. Tail, High Point - Tail LG.=.190(4.83)
.100" (2.54mm) Contact Spacing x .200" (5.08mm) Row Spacing