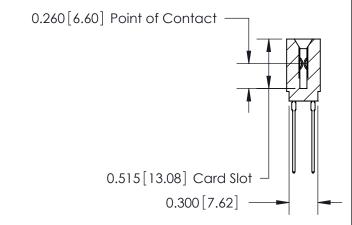

THIS IS A C.A.D. GENERATED DRAWING DO NOT MAKE MANUAL REVISIONS TO MASTER.

ISSUE NUMBER

ORIGINAL

Contact Information
541-Wire Wrap, Regular Point - Tail LG.=.750(19.05)
.100" (2.54mm) Contact Spacing x .200" (5.08mm) Row Spacing