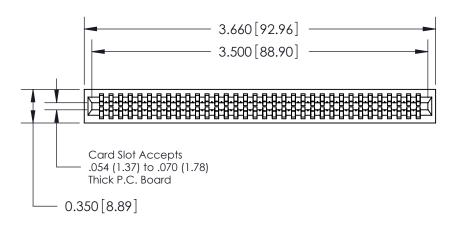

DATE: MAY 04/09

SHEET 1 OF 2

**ISSUE** 

DATE:

745 Series Ultra-Mate Card Edge Connector - Press Fit
Part Number: 745-068-541-201

EDAC INC
TORONTO, ONTARIO
CANADA
YOUR CONNECTION TO QUALITY & SERVICE

TORONTO, ONTARIO
WITHOUT REPROPERTY OF EDAC INC. AND SHALL NOT BE REPRODUCED, OR COPIED OR USED AS THE BASIS FOR THE MANUFACTURE OR SALE OF APPARATUS WITHOUT WRITTEN PERMISSION.