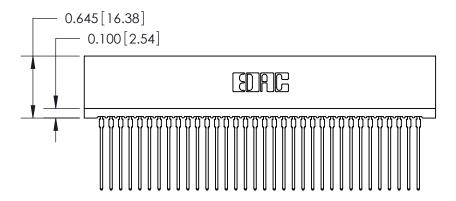

THIS IS A C.A.D. GENERATED DRAWING DO NOT MAKE MANUAL REVISIONS TO MASTER.

ISSUE NUMBER

ORIGINAL

Contact Information
541-Wire Wrap, Regular Point - Tail LG.=.750(19.05)
.100" (2.54mm) Contact Spacing x .200" (5.08mm) Row Spacing