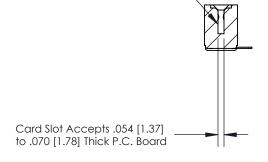

## **Contact Detail**

90 Degree Bend (Code 501 Contacts)

.156 [3.96] Contact Spacing x .200 [5.08] Row Spacing

**SECTION A-A** 

.175 [4.45] Point of Contact (Measured from bottom of Card Slot)

**See Accompanying Page for:** 