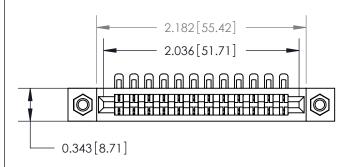

## **Contact Detail**

90 Degree Bend (Code 501 Contacts)

.156 [3.96] Contact Spacing x .200 [5.08] Row Spacing

**SECTION A-A** 

.175 [4.45] Point of Contact (Measured from bottom of Card Slot)

**See Accompanying Page for:** 