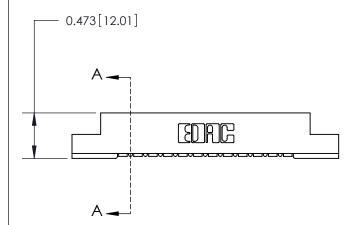

## **Contact Detail**

90 Degree Bend (Code 501 Contacts)

.156 [3.96] Contact Spacing x .200 [5.08] Row Spacing

**SECTION A-A** 

.175 [4.45] Point of Contact (Measured from bottom of Card Slot)

**See Accompanying Page for:** 