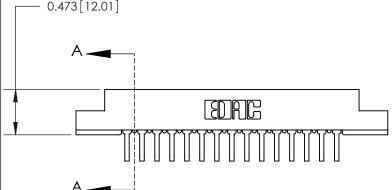

## **Contact Detail**

90 Degree Bend (Code 522 and 540 Contacts)

.156 [3.96] Contact Spacing x .200 [5.08] Row Spacing

THIS IS A C.A.D. GENERATED DRAWING

ISSUE NUMBER

ORIGINAL

Card Slot Accepts .054 [1.37] to .070 [1.78] Thick P.C. Board