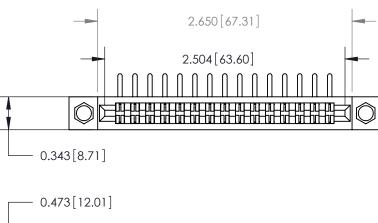

## **Contact Detail**

90 Degree Bend (Code 522 and 540 Contacts)

.156 [3.96] Contact Spacing x .200 [5.08] Row Spacing

THIS IS A C.A.D. GENERATED DRAWING

ISSUE NUMBER

ORIGINAL

Card Slot Accepts .054 [1.37] to .070 [1.78] Thick P.C. Board