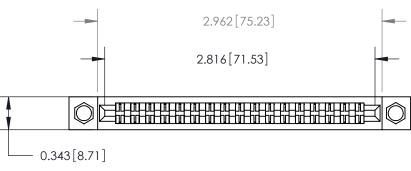

Card Slot Accepts .054 [1.37] to .070 [1.78] Thick P.C. Board

**See Accompanying Page for:** 

**Contact Bend Details** 

| 807/857 Series High Temp Card Edge Connector |
|----------------------------------------------|
| Part Number: 807-034-560-204                 |