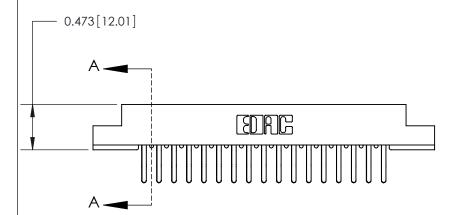

**Mounting Option** .156 (3.96) Dia. Mounting Holes **Contact Detail** 

Extender Board Bend (Code 522 Contacts)

.156 [3.96] Contact Spacing x .200 [5.08] Row Spacing

SECTION A-A

.095 [2.41] Point of Contact (Measured from bottom of Card Slot)