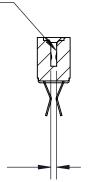

**Mounting Option** .156 (3.96) Dia. Mounting Holes **Contact Detail** 

Extender Board Bend (Code 522 Contacts)

.156 [3.96] Contact Spacing x .200 [5.08] Row Spacing

SECTION A-A

.095 [2.41] Point of Contact (Measured from bottom of Card Slot)