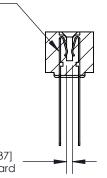

## **Contact Detail**

Wire Wrap .046x.013(1.17x0.33) - Tail LG=.708(17.98)

.156 [3.96] Contact Spacing x .200 [5.08] Row Spacing

**SECTION A-A** 

.095 [2.41] Point of Contact (Measured from bottom of Card Slot)