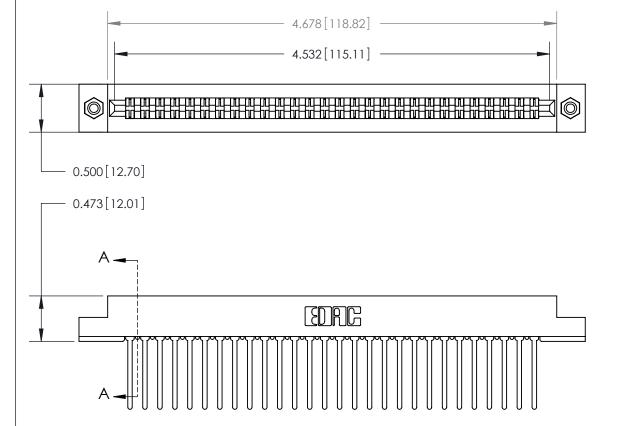

**Mounting Option** 

#4-40 Unified Threaded Inserts

## **Contact Detail**

Wire Wrap .046x.013(1.17x0.33) - Tail LG=.708(17.98)

.156 [3.96] Contact Spacing x .200 [5.08] Row Spacing

**SECTION A-A** 

.095 [2.41] Point of Contact (Measured from bottom of Card Slot)

Card Slot Accepts .054 [1.37] to .070 [1.78] Thick P.C. Board

**See Accompanying Page for:** 

**Contact Bend Details** 

807/857 Series High Temp Card Edge Connector Part Number: 807-056-440-208

| ACAD REFERENCE NO | 0. 807 ENG MASTER |
|-------------------|-------------------|
| DRAWN: J.LEE      | DATE: AUG. 11/09  |
| CHECKED:          | DATE:             |
| SCALE: NTS        | SHEET 1 OF 2      |
| DRAWING NUMBER    | ISSUE             |