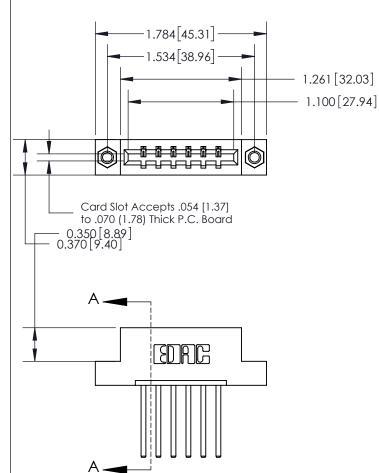

833 Series High Temp Card Edge Connector Part Number: 833-006-544-107

**EDAC INC** TORONTO, ONTARIO CANADA

THESE DRAWINGS AND SPECIFICATIONS ARE THE PROPERTY OF EDAC INC., AND SHALL NOT BE REPRODUCED,OR COPIED OR USED AS THE BASIS FOR THE MANUFACTURE OR SALE OF APPARATUS WITHOUT WRITTEN PERMISSION.

| ACAD REFERENCE NO. | 833 ENG MASTER   |  |  |
|--------------------|------------------|--|--|
| DRAWN: J.LEE       | DATE: OCT. 14/09 |  |  |
| CHECKED:           | DATE:            |  |  |
| SCALE: NTS         | SHEET 1 OF 3     |  |  |
| DRAWING NUMBER     | ISSUE            |  |  |
| 833 Assembly       | 1                |  |  |