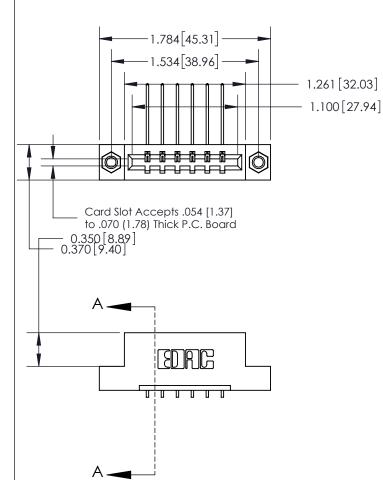

## **Contact Detail**

559-90 Degree Bend (Code 541 Contacts) .156 [3.96] Contact Spacing x .200 [5.08] Row Spacing

**See Accompanying Page for:** 

- **Bend Detail**
- **Mounting Options**

THIS IS A C.A.D. GENERATED DRAWING DO NOT MAKE MANUAL REVISIONS TO MASTER.

| 833 Series High Temp Card Edge Connecto | r |
|-----------------------------------------|---|
| Part Number: 833-006-559-107            |   |

**EDAC INC** TORONTO, ONTARIO CANADA

THESE DRAWINGS AND SPECIFICATIONS ARE THE PROPERTY OF EDAC INC.,AND SHALL NOT BE REPRODUCED,OR COPIED OR USED AS THE BASIS FOR THE MANUFACTURE OR SALE OF APPARATUS WITHOUT WRITTEN PERMISSION.

| ACAD REFERENCE NO. | 833 ENG MASTER   |  |  |
|--------------------|------------------|--|--|
| DRAWN: J.LEE       | DATE: OCT. 14/09 |  |  |
| CHECKED:           | DATE:            |  |  |
| SCALE: NTS         | SHEET 1 OF 3     |  |  |
| DRAWING NUMBER     | ISSUE            |  |  |
| 833 Assembly       | 1                |  |  |