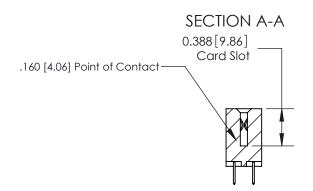

THIS IS A C.A.D. GENERATED DRAWING DO NOT MAKE MANUAL REVISIONS TO MASTER.

ISSUE NUMBER ORIGINAL

833 Series High Temp Card Edge Connector Part Number: 833-018-520-204

**EDAC INC** TORONTO, ONTARIO CANADA

THESE DRAWINGS AND SPECIFICATIONS ARE THE PROPERTY OF EDAC INC.,AND SHALL NOT BE REPRODUCED,OR COPIED OR USED AS THE BASIS FOR THE MANUFACTURE OR SALE OF APPARATUS WITHOUT WRITTEN PERMISSION.

| ACAD REFERENCE NO. | 833 ENG MASTER   |  |  |
|--------------------|------------------|--|--|
| DRAWN: J.LEE       | DATE: OCT. 14/09 |  |  |
| CHECKED:           | DATE:            |  |  |
| SCALE: NTS         | SHEET 1 OF 3     |  |  |
| DRAWING NUMBER     | ISSUE            |  |  |
| 833 Assembly       | 1                |  |  |