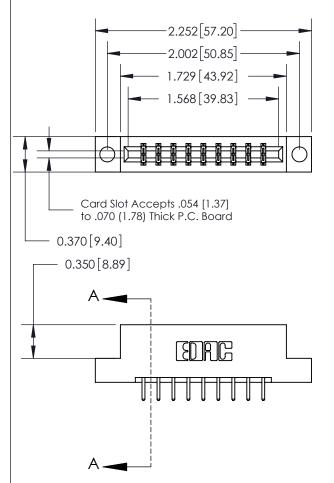

THIS IS A C.A.D. GENERATED DRAWING DO NOT MAKE MANUAL REVISIONS TO MASTER.

ISSUE NUMBER ORIGINAL

833 Series High Temp Card Edge Connector Part Number: 833-018-520-204

**EDAC INC** TORONTO, ONTARIO CANADA

THESE DRAWINGS AND SPECIFICATIONS ARE THE PROPERTY OF EDAC INC.,AND SHALL NOT BE REPRODUCED,OR COPIED OR USED AS THE BASIS FOR THE MANUFACTURE OR SALE OF APPARATUS WITHOUT WRITTEN PERMISSION.

| ACAD REFERENCE NO. | 833 ENG MASTER   |  |  |
|--------------------|------------------|--|--|
| DRAWN: J.LEE       | DATE: OCT. 14/09 |  |  |
| CHECKED:           | DATE:            |  |  |
| SCALE: NTS         | SHEET 1 OF 3     |  |  |
| DRAWING NUMBER     | ISSUE            |  |  |
| 833 Assembly       | 1                |  |  |