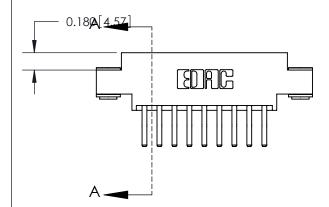

## **See Accompanying Page for:**

- **Bend Detail**
- **Mounting Options**

THIS IS A C.A.D. GENERATED DRAWING DO NOT MAKE MANUAL REVISIONS TO MASTER.

ISSUE NUMBER

ORIGINAL

833 Series High Temp Card Edge Connector Part Number: 833-018-560-803