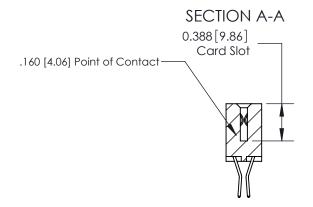

## **See Accompanying Page for:**

- **Bend Detail**
- **Mounting Options**

THIS IS A C.A.D. GENERATED DRAWING DO NOT MAKE MANUAL REVISIONS TO MASTER.

ISSUE NUMBER

ORIGINAL

833 Series High Temp Card Edge Connector Part Number: 833-018-560-803