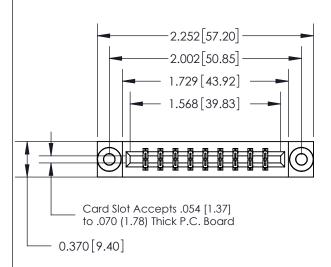

## **See Accompanying Page for:**

- **Bend Detail**
- **Mounting Options**

THIS IS A C.A.D. GENERATED DRAWING DO NOT MAKE MANUAL REVISIONS TO MASTER.

ISSUE NUMBER

ORIGINAL

833 Series High Temp Card Edge Connector Part Number: 833-018-560-803