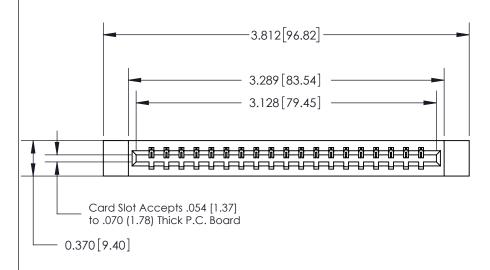

ORIGINAL

SECTION A-A 0.388 [9.86] Card Slot .160 [4.06] Point of Contact-

## See Accompanying Page for:

**Bend Detail** 

**Mounting Options** 

833 Series High Temp Card Edge Connector Part Number: 833-019-521-612

**EDAC INC** TORONTO, ONTARIO CANADA

THESE DRAWINGS AND SPECIFICATIONS ARE THE PROPERTY OF EDAC INC.,AND SHALL NOT BE REPRODUCED, OR COPIED OR USED AS THE BASIS FOR THE MANUFACTURE OR SALE OF APPARATUS WITHOUT WRITTEN PERMISSION.