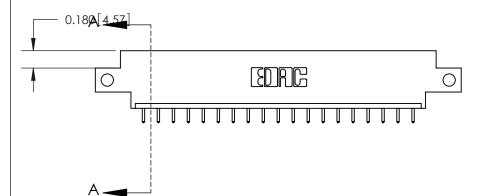

## **Contact Detail**

521-P.C. Tail .025 Sq.(0.64 Sq.) - Tail LG=.150(3.81)

.156 [3.96] Contact Spacing x .200 [5.08] Row Spacing

THIS IS A C.A.D. GENERATED DRAWING DO NOT MAKE MANUAL REVISIONS TO MASTER.

## See Accompanying Page for:

**Bend Detail** 

**Mounting Options** 

833 Series High Temp Card Edge Connector Part Number: 833-019-521-612

**EDAC INC** TORONTO, ONTARIO CANADA

THESE DRAWINGS AND SPECIFICATIONS ARE THE PROPERTY OF EDAC INC.,AND SHALL NOT BE REPRODUCED, OR COPIED OR USED AS THE BASIS FOR THE MANUFACTURE OR SALE OF APPARATUS WITHOUT WRITTEN PERMISSION.