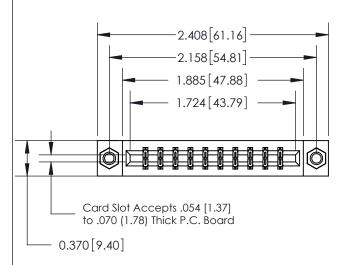

## **See Accompanying Page for:**

- **Bend Detail**
- **Mounting Options**

THIS IS A C.A.D. GENERATED DRAWING DO NOT MAKE MANUAL REVISIONS TO MASTER.

ISSUE NUMBER ORIGINAL

833 Series High Temp Card Edge Connector Part Number: 833-020-541-807