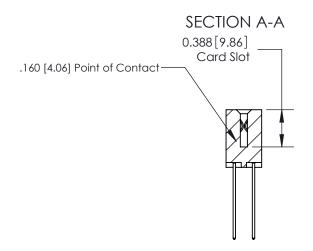

ORIGINAL (1)

ORIGINAL

| 833 Series High Temp Card                                             | ACAD REFERENCE NO.                                                                                                                                                                              | 833 ENG MASTER |                  |               |
|-----------------------------------------------------------------------|-------------------------------------------------------------------------------------------------------------------------------------------------------------------------------------------------|----------------|------------------|---------------|
| Contact Bend Detail                                                   | 3                                                                                                                                                                                               | DRAWN: J.LEE   | DATE: OCT. 14/09 |               |
| Confact Bend Defail                                                   |                                                                                                                                                                                                 | CHECKED:       | DATE:            |               |
| EDAC INC TORONTO, ONTARIO CANADA YOUR CONNECTION TO QUALITY & SERVICE | THESE DRAWINGS AND SPECIFICATIONS ARE THE PROPERTY OF EDAC INC.,AND SHALL NOT BE REPRODUCED,OR COPIED OR USED AS THE BASIS FOR THE MANUFACTURE OR SALE OF APPARATUS WITHOUT WRITTEN PERMISSION. | SCALE: NTS     | SHEET 2          | 2 <b>OF</b> 3 |
|                                                                       |                                                                                                                                                                                                 | DRAWING NUMBER |                  | ISSUE         |
|                                                                       |                                                                                                                                                                                                 | 833 Assembly   |                  | 1             |