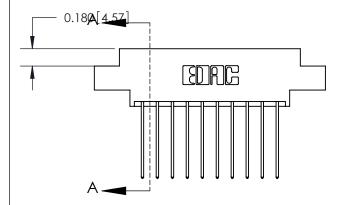

ORIGINAL (1)

ORIGINAL

| 833 Series High Temp Card                                             | ACAD REFERENCE NO.                                                                                                                                                                              | 833 ENG MASTER |                  |               |
|-----------------------------------------------------------------------|-------------------------------------------------------------------------------------------------------------------------------------------------------------------------------------------------|----------------|------------------|---------------|
| Contact Bend Detail                                                   | 3                                                                                                                                                                                               | DRAWN: J.LEE   | DATE: OCT. 14/09 |               |
| Confact Bend Defail                                                   |                                                                                                                                                                                                 | CHECKED:       | DATE:            |               |
| EDAC INC TORONTO, ONTARIO CANADA YOUR CONNECTION TO QUALITY & SERVICE | THESE DRAWINGS AND SPECIFICATIONS ARE THE PROPERTY OF EDAC INC.,AND SHALL NOT BE REPRODUCED,OR COPIED OR USED AS THE BASIS FOR THE MANUFACTURE OR SALE OF APPARATUS WITHOUT WRITTEN PERMISSION. | SCALE: NTS     | SHEET 2          | 2 <b>OF</b> 3 |
|                                                                       |                                                                                                                                                                                                 | DRAWING NUMBER |                  | ISSUE         |
|                                                                       |                                                                                                                                                                                                 | 833 Assembly   |                  | 1             |