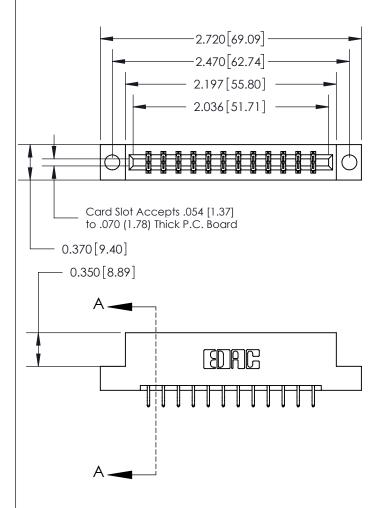

833 Series High Temp Card Edge Connector Part Number: 833-024-556-204

**EDAC INC** TORONTO, ONTARIO CANADA

THESE DRAWINGS AND SPECIFICATIONS ARE THE PROPERTY OF EDAC INC.,AND SHALL NOT BE REPRODUCED, OR COPIED OR USED AS THE BASIS FOR THE MANUFACTURE OR SALE OF APPARATUS WITHOUT WRITTEN PERMISSION.

| ACAD REFERENCE NO. | 833 ENG MASTER   |  |  |
|--------------------|------------------|--|--|
| DRAWN: J.LEE       | DATE: OCT. 14/09 |  |  |
| CHECKED:           | DATE:            |  |  |
| SCALE: NTS         | SHEET 1 OF 3     |  |  |
| DRAWING NUMBER     | ISSUE            |  |  |
| 833 Assembly       | 1                |  |  |