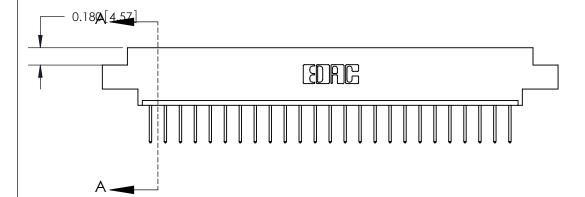

ORIGINAL (1)

ORIGINAL

| 833 Series High Temp Card Edge Connector<br>Contact Bend Detail |                                                                                                                                                                                                 | ACAD REFERENCE NO. | 833 ENG MASTER   |               |
|-----------------------------------------------------------------|-------------------------------------------------------------------------------------------------------------------------------------------------------------------------------------------------|--------------------|------------------|---------------|
|                                                                 |                                                                                                                                                                                                 | DRAWN: J.LEE       | DATE: OCT. 14/09 |               |
|                                                                 |                                                                                                                                                                                                 | CHECKED: DATE:     |                  |               |
| TORONTO, ONTARIO OR CANADA OR MAN                               | THESE DRAWINGS AND SPECIFICATIONS ARE THE PROPERTY OF EDAC INC.,AND SHALL NOT BE REPRODUCED,OR COPIED OR USED AS THE BASIS FOR THE MANUFACTURE OR SALE OF APPARATUS WITHOUT WRITTEN PERMISSION. | SCALE: NTS         | SHEET 2          | 2 <b>OF</b> 3 |
|                                                                 |                                                                                                                                                                                                 | DRAWING NUMBER     |                  | ISSUE         |
|                                                                 |                                                                                                                                                                                                 | 833 Assembly       |                  | 1             |