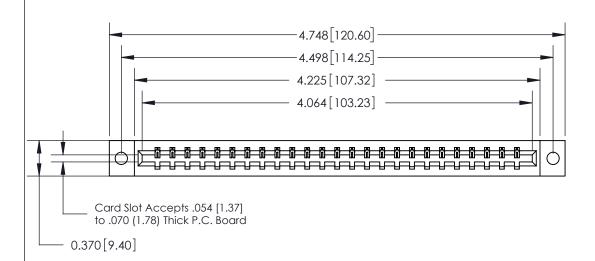

ORIGINAL

See Accompanying Page for:

- **Bend Detail**
- **Mounting Options**

833 Series High Temp Card Edge Connector Part Number: 833-025-523-602

**EDAC INC** TORONTO, ONTARIO CANADA

THESE DRAWINGS AND SPECIFICATIONS ARE THE PROPERTY OF EDAC INC.,AND SHALL NOT BE REPRODUCED, OR COPIED OR USED AS THE BASIS FOR THE MANUFACTURE OR SALE OF APPARATUS WITHOUT WRITTEN PERMISSION.

| ACAD REFERENCE NO. | 833 ENG MASTER   |  |  |
|--------------------|------------------|--|--|
| DRAWN: J.LEE       | DATE: OCT. 14/09 |  |  |
| CHECKED:           | DATE:            |  |  |
| SCALE: NTS         | SHEET 1 OF 3     |  |  |
| DRAWING NUMBER     | ISSUE            |  |  |
| 833 Assembly       | 1                |  |  |