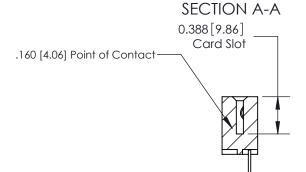

THIS IS A C.A.D. GENERATED DRAWING DO NOT MAKE MANUAL REVISIONS TO MASTER.

ORIGINAL (1)

| 833 Series High Temp Card Edge Connector Mounting Options |                                                                                                        | ACAD REFERENCE NO.  DRAWN: J.LEE | AWN: J.LEE DATE: OCT. 14/09 |       |
|-----------------------------------------------------------|--------------------------------------------------------------------------------------------------------|----------------------------------|-----------------------------|-------|
| EDAC INC THESE DRAWINGS AND SPECIFICATIONS                | CHECKED:<br>SCALE: NTS                                                                                 | DATE:                            | 3 OF 3                      |       |
| TORONTO, ONTARIO CANADA                                   | ARE THE PROPERTY OF EDAC INC.,AND<br>SHALL NOT BE REPRODUCED,OR COPIED<br>OR USED AS THE BASIS FOR THE | DRAWING NUMBER                   |                             | ISSUE |
| YOUR CONNECTION TO QUALITY & SERVICE                      | MANUFACTURE OR SALE OF APPARATUS WITHOUT WRITTEN PERMISSION.                                           | 833 Assembly                     |                             | 1     |