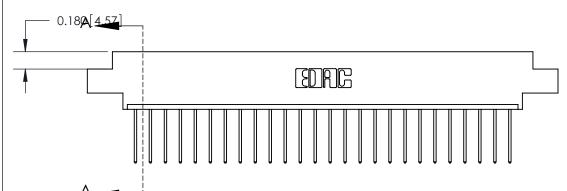

833 Assembly

ORIGINAL (1)

ORIGINAL

| 833 Series High Temp Card Edge Connector<br>Contact Bend Detail |                                                                                                                                                                                                   | ACAD REFERENCE NO. | 833 ENG MASTER   |               |
|-----------------------------------------------------------------|---------------------------------------------------------------------------------------------------------------------------------------------------------------------------------------------------|--------------------|------------------|---------------|
|                                                                 |                                                                                                                                                                                                   | DRAWN: J.LEE       | DATE: OCT. 14/09 |               |
|                                                                 |                                                                                                                                                                                                   | CHECKED: DATE:     |                  |               |
| TORONTO, ONTARIO GANADA                                         | THESE DRAWINGS AND SPECIFICATIONS ARE THE PROPERTY OF EDAC INC., AND SHALL NOT BE REPRODUCED, OR COPIED OR USED AS THE BASIS FOR THE MANUFACTURE OR SALE OF APPARATUS WITHOUT WRITTEN PERMISSION. | SCALE: NTS         | SHEET 2          | 2 <b>OF</b> 3 |
|                                                                 |                                                                                                                                                                                                   | DRAWING NUMBER     |                  | ISSUE         |
|                                                                 |                                                                                                                                                                                                   | 833 Assembly       |                  | 1             |