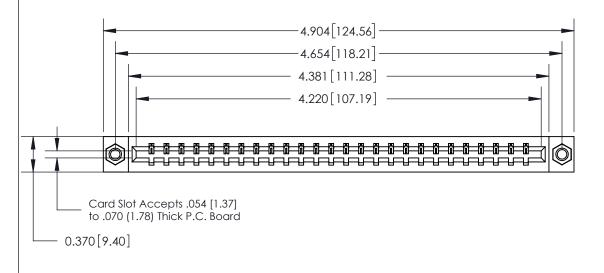

## **Contact Detail**

540-Wire Wrap .025 Sq.(0.64 Sq.) - Tail LG=.560(14.22)

.156 [3.96] Contact Spacing x .200 [5.08] Row Spacing

THIS IS A C.A.D. GENERATED DRAWING DO NOT MAKE MANUAL REVISIONS TO MASTER.

ORIGINAL

SECTION A-A 0.388 [9.86] Card Slot .160 [4.06] Point of Contact-

## See Accompanying Page for:

- **Bend Detail**
- **Mounting Options**

833 Series High Temp Card Edge Connector Part Number: 833-026-540-607

**EDAC INC** TORONTO, ONTARIO CANADA

THESE DRAWINGS AND SPECIFICATIONS ARE THE PROPERTY OF EDAC INC.,AND SHALL NOT BE REPRODUCED, OR COPIED OR USED AS THE BASIS FOR THE MANUFACTURE OR SALE OF APPARATUS WITHOUT WRITTEN PERMISSION.