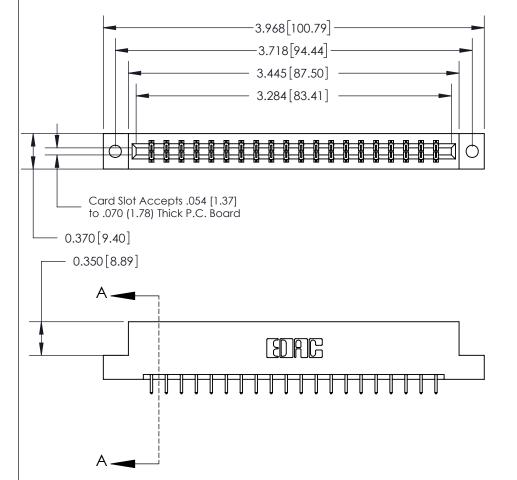

ISSUE NUMBER ORIGINAL

833 Series High Temp Card Edge Connector Part Number: 833-040-521-202

**EDAC INC** TORONTO, ONTARIO CANADA

THESE DRAWINGS AND SPECIFICATIONS ARE THE PROPERTY OF EDAC INC.,AND SHALL NOT BE REPRODUCED, OR COPIED OR USED AS THE BASIS FOR THE MANUFACTURE OR SALE OF APPARATUS WITHOUT WRITTEN PERMISSION.

| 000 2.10 110 012.1 |                  |  |  |
|--------------------|------------------|--|--|
| DRAWN: J.LEE       | DATE: OCT. 14/09 |  |  |
| CHECKED:           | DATE:            |  |  |
| SCALE: NTS         | SHEET 1 OF 3     |  |  |
| DRAWING NUMBER     | ISSUE            |  |  |
| 833 Assembly       | 1                |  |  |