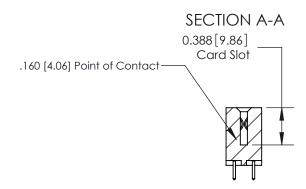

## **Contact Detail**

521-P.C. Tail .025 Sq.(0.64 Sq.) - Tail LG=.150(3.81)

.156 [3.96] Contact Spacing x .200 [5.08] Row Spacing

THIS IS A C.A.D. GENERATED DRAWING DO NOT MAKE MANUAL REVISIONS TO MASTER.