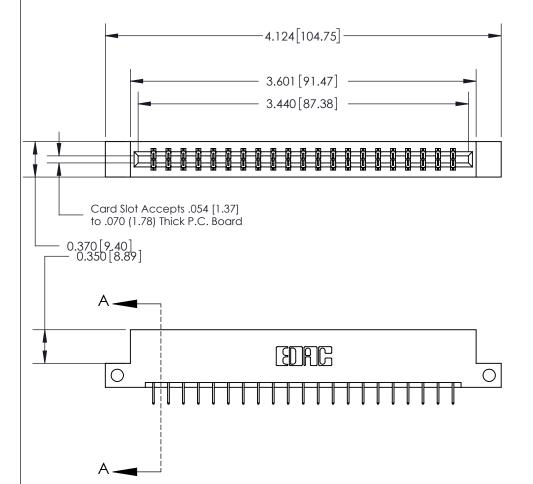

ISSUE NUMBER ORIGINAL

SECTION A-A 0.388 [9.86] Card Slot .160 [4.06] Point of Contact-

## **See Accompanying Page for:**

- **Bend Detail**
- **Mounting Options**

833 Series High Temp Card Edge Connector Part Number: 833-042-524-212

**EDAC INC** TORONTO, ONTARIO CANADA

THESE DRAWINGS AND SPECIFICATIONS ARE THE PROPERTY OF EDAC INC.,AND SHALL NOT BE REPRODUCED, OR COPIED OR USED AS THE BASIS FOR THE MANUFACTURE OR SALE OF APPARATUS WITHOUT WRITTEN PERMISSION.

| ACAD REFERENCE NO. | 833 ENG MASTER   |  |  |
|--------------------|------------------|--|--|
| DRAWN: J.LEE       | DATE: OCT. 14/09 |  |  |
| CHECKED:           | DATE:            |  |  |
| SCALE: NTS         | SHEET 1 OF 3     |  |  |
| DRAWING NUMBER     | ISSUE            |  |  |
| 833 Assembly       | 1                |  |  |