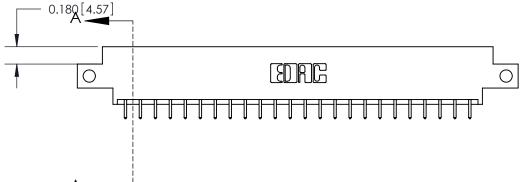

**Mounting Option** 

12-.128 (3.25) Dia. Side Mounting Holes

## **Contact Detail**

521-P.C. Tail .025 Sq.(0.64 Sq.) - Tail LG=.150(3.81)

.156 [3.96] Contact Spacing x .200 [5.08] Row Spacing





THIS IS A C.A.D. GENERATED DRAWING DO NOT MAKE MANUAL REVISIONS TO MASTER.



ISSUE NUMBER ORIGINAL

SECTION A-A 0.388 [9.86] Card Slot .160 [4.06] Point of Contact-

833 Series High Temp Card Edge Connector Part Number: 833-048-521-812



**EDAC INC** TORONTO, ONTARIO CANADA

THESE DRAWINGS AND SPECIFICATIONS ARE THE PROPERTY OF EDAC INC.,AND SHALL NOT BE REPRODUCED, OR COPIED OR USED AS THE BASIS FOR THE MANUFACTURE OR SALE OF APPARATUS WITHOUT WRITTEN PERMISSION.

| ACAD REFERENCE NO. | 833 ENG MASTER   |  |  |
|--------------------|------------------|--|--|
| DRAWN: J.LEE       | DATE: OCT. 14/09 |  |  |
| CHECKED:           | DATE:            |  |  |
| SCALE: NTS         | SHEET 1 OF 3     |  |  |
| DRAWING NUMBER     | ISSUE            |  |  |
| 833 Assembly       | 1