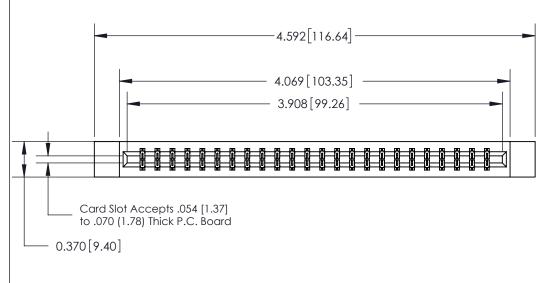

ISSUE NUMBER ORIGINAL

SECTION A-A 0.388 [9.86] Card Slot .160 [4.06] Point of Contact-

833 Series High Temp Card Edge Connector Part Number: 833-048-521-812

**EDAC INC** TORONTO, ONTARIO CANADA

THESE DRAWINGS AND SPECIFICATIONS ARE THE PROPERTY OF EDAC INC.,AND SHALL NOT BE REPRODUCED, OR COPIED OR USED AS THE BASIS FOR THE MANUFACTURE OR SALE OF APPARATUS WITHOUT WRITTEN PERMISSION.