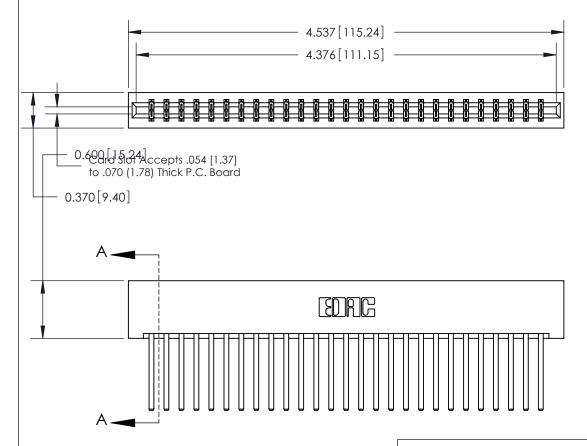

## **Contact Detail**

544-Wire Wrap .050x.025(1.27x0.64) - Tail LG=.750(19.05)

.156 [3.96] Contact Spacing x .200 [5.08] Row Spacing

THIS IS A C.A.D. GENERATED DRAWING DO NOT MAKE MANUAL REVISIONS TO MASTER.

## **See Accompanying Page for:**

- **Bend Detail**
- **Mounting Options**

833 Series High Temp Card Edge Connector Part Number: 833-054-544-201

**EDAC INC** TORONTO, ONTARIO CANADA YOUR CONNECTION TO QUALITY & SERVICE