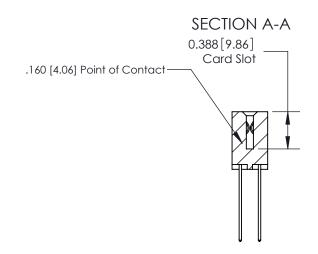

## **Contact Detail**

544-Wire Wrap .050x.025(1.27x0.64) - Tail LG=.750(19.05)

.156 [3.96] Contact Spacing x .200 [5.08] Row Spacing

THIS IS A C.A.D. GENERATED DRAWING DO NOT MAKE MANUAL REVISIONS TO MASTER.

## **See Accompanying Page for:**

- **Bend Detail**
- **Mounting Options**

833 Series High Temp Card Edge Connector Part Number: 833-054-544-201

**EDAC INC** TORONTO, ONTARIO CANADA YOUR CONNECTION TO QUALITY & SERVICE