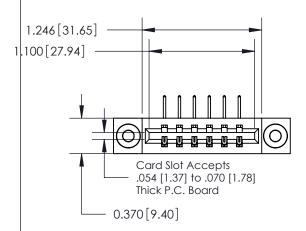

ISSUE NUMBER 1 ORIGINAL

| 837/887 Series High Temp Card Edge Connector |
|----------------------------------------------|
| Part Number: 837-006-558-603                 |

YOUR CONNECTION TO QUALITY & SERVICE