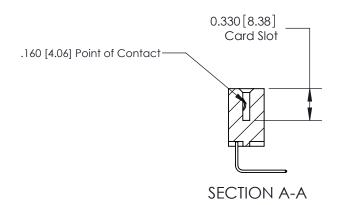

ISSUE NUMBER

ORIGINAL

1

| 837/887 Series High Temp Co                                           | ard Edge Connector                                                                                                                                                                               | ACAD REFERENCE NO. | 837 ENG MASTER |               |
|-----------------------------------------------------------------------|--------------------------------------------------------------------------------------------------------------------------------------------------------------------------------------------------|--------------------|----------------|---------------|
| Contact Bend Detail                                                   |                                                                                                                                                                                                  | DRAWN: J.LEE       | DATE: OC       | T. 06/09      |
|                                                                       |                                                                                                                                                                                                  | CHECKED:           | DATE:          |               |
| EDAC INC TORONTO, ONTARIO CANADA YOUR CONNECTION TO QUALITY & SERVICE | THESE DRAWINGS AND SPECIFICATIONS ARE THE PROPERTY OF EDAC INC.,AND SHALL NOT BE REPRODUCED, OR COPIED OR USED AS THE BASIS FOR THE MANUFACTURE OR SALE OF APPARATUS WITHOUT WRITTEN PERMISSION. | SCALE: NTS         | SHEET          | 2 <b>OF</b> 2 |
|                                                                       |                                                                                                                                                                                                  | DRAWING NUMBER     |                | ISSUE         |
|                                                                       |                                                                                                                                                                                                  | 837 Assembly       |                | 1             |