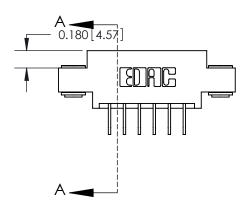

## **Contact Detail**

558-90 Degree Bend (Code 541 Contacts)

.156 [3.96] Contact Spacing x .200 [5.08] Row Spacing

**See Accompanying Page for: Contact Bend Details** 

THIS IS A C.A.D. GENERATED DRAWING DO NOT MAKE MANUAL REVISIONS TO MASTER.