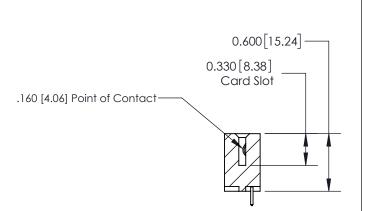

**SECTION A-A** 

ISSUE NUMBER

ORIGINAL

1

| 837/887 Series High Temp Card Edge Connector<br>Contact Bend Detail |                                                                                                                                                            | ACAD REFERENCE NO. | 837 ENG MASTER   |               |
|---------------------------------------------------------------------|------------------------------------------------------------------------------------------------------------------------------------------------------------|--------------------|------------------|---------------|
|                                                                     |                                                                                                                                                            | DRAWN: J.LEE       | DATE: OCT. 06/09 |               |
|                                                                     |                                                                                                                                                            | CHECKED:           | DATE:            |               |
| EDAC INC                                                            | TORONTO, ONTARIO CANADA  ARE THE PROPERTY OF EDAC INC.,AND SHALL NOT BE REPRODUCED,OR COPIED OR USED AS THE BASIS FOR THE MANUFACTURE OR SALE OF APPARATUS | SCALE: NTS         | SHEET            | 2 <b>OF</b> 2 |
| TORONTO, ONTARIO                                                    |                                                                                                                                                            | DRAWING NUMBER     | •                | ISSUE         |
| MANUFAC                                                             |                                                                                                                                                            | 837 Assembly       |                  | 1             |