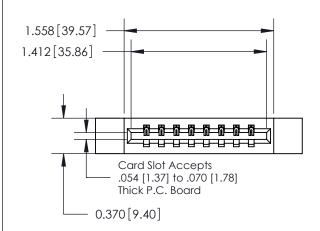

ISSUE NUMBER

ORIGINAL

837/887 Series High Temp Card Edge Connector Part Number: 837-008-521-112

YOUR CONNECTION TO QUALITY & SERVICE

**EDAC INC** TORONTO, ONTARIO CANADA

THESE DRAWINGS AND SPECIFICATIONS ARE THE PROPERTY OF EDAC INC.,AND SHALL NOT BE REPRODUCED, OR COPIED OR USED AS THE BASIS FOR THE MANUFACTURE OR SALE OF APPARATUS WITHOUT WRITTEN PERMISSION.

| ACAD REFERENCE NO. | 837 ENG MASTER   |  |  |
|--------------------|------------------|--|--|
| DRAWN: J.LEE       | DATE: OCT. 06/09 |  |  |
| CHECKED:           | DATE:            |  |  |
| SCALE: NTS         | SHEET 1 OF 2     |  |  |
| DRAWING NUMBER     | ISSUE            |  |  |
| 837 Assembly       | 1                |  |  |