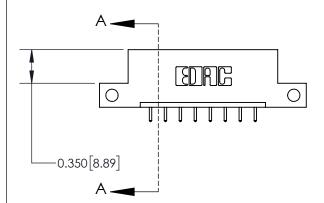

**Mounting Option** 

12-.128 (3.25) Dia. Side Mounting Holes

ISSUE NUMBER

ORIGINAL

837/887 Series High Temp Card Edge Connector Part Number: 837-008-521-112

YOUR CONNECTION TO QUALITY & SERVICE

**EDAC INC** TORONTO, ONTARIO CANADA

THESE DRAWINGS AND SPECIFICATIONS ARE THE PROPERTY OF EDAC INC.,AND SHALL NOT BE REPRODUCED, OR COPIED OR USED AS THE BASIS FOR THE MANUFACTURE OR SALE OF APPARATUS WITHOUT WRITTEN PERMISSION.

| ACAD REFERENCE NO. | 837 ENG MASTER   |  |  |
|--------------------|------------------|--|--|
| DRAWN: J.LEE       | DATE: OCT. 06/09 |  |  |
| CHECKED:           | DATE:            |  |  |
| SCALE: NTS         | SHEET 1 OF 2     |  |  |
| DRAWING NUMBER     | ISSUE            |  |  |
| 837 Assembly       | 1                |  |  |