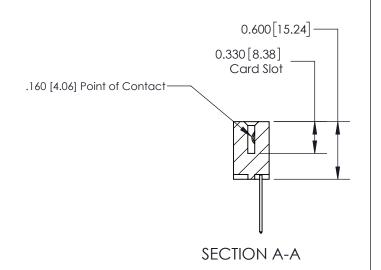

## **Contact Detail**

540-Wire Wrap .025 Sq.(0.64 Sq.) - Tail LG=.560(14.22) .156 [3.96] Contact Spacing x .200 [5.08] Row Spacing

**See Accompanying Page for: Contact Bend Details** 

THIS IS A C.A.D. GENERATED DRAWING DO NOT MAKE MANUAL REVISIONS TO MASTER.

ISSUE NUMBER ORIGINAL

| 837/887 Series High Temp Card Edge Connector |
|----------------------------------------------|
| Part Number: 837-011-540-603                 |

YOUR CONNECTION TO QUALITY & SERVICE