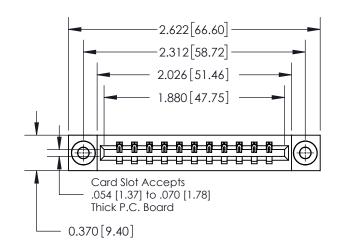

**Mounting Option** 

03-.116 (2.95) I.D. Floating Eyelets

ISSUE NUMBER ORIGINAL

| 837/887 Series High Temp Card Edge Connector |
|----------------------------------------------|
| Part Number: 837-011-540-603                 |

YOUR CONNECTION TO QUALITY & SERVICE