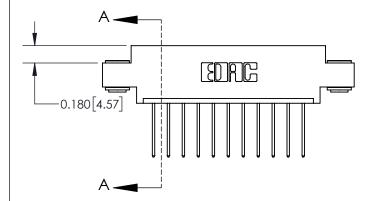

## **Contact Detail**

540-Wire Wrap .025 Sq.(0.64 Sq.) - Tail LG=.560(14.22) .156 [3.96] Contact Spacing x .200 [5.08] Row Spacing

**See Accompanying Page for: Contact Bend Details** 

THIS IS A C.A.D. GENERATED DRAWING DO NOT MAKE MANUAL REVISIONS TO MASTER.

ISSUE NUMBER ORIGINAL

| 837/887 Series High Temp Card Edge Connector |
|----------------------------------------------|
| Part Number: 837-011-540-603                 |

YOUR CONNECTION TO QUALITY & SERVICE