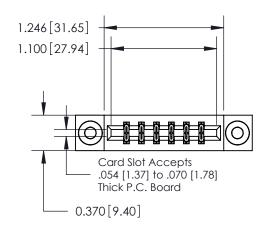

**Mounting Option** 

03-.116 (2.95) I.D. Floating Eyelets

ISSUE NUMBER

1

ORIGINAL

| 837/887 Series High Temp Card Edge Connector |
|----------------------------------------------|
| Part Number: 837-012-555-803                 |

**EDAC INC** TORONTO, ONTARIO CANADA