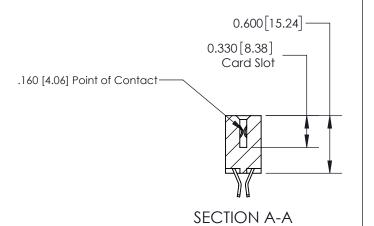

## **Contact Detail**

555-Extender Board Bend (Code 500 Contacts)

.156 [3.96] Contact Spacing x .200 [5.08] Row Spacing

**See Accompanying Page for:** 

**Contact Bend Details** 

THIS IS A C.A.D. GENERATED DRAWING DO NOT MAKE MANUAL REVISIONS TO MASTER.