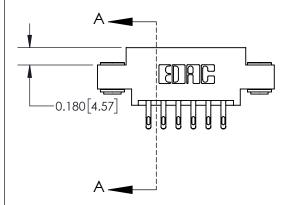

## **Contact Detail**

555-Extender Board Bend (Code 500 Contacts)

.156 [3.96] Contact Spacing x .200 [5.08] Row Spacing

**See Accompanying Page for:** 

**Contact Bend Details** 

THIS IS A C.A.D. GENERATED DRAWING DO NOT MAKE MANUAL REVISIONS TO MASTER.