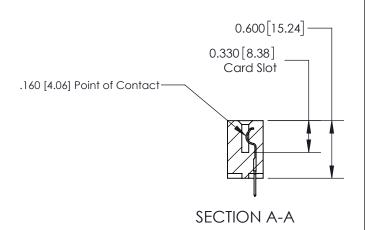

## **Contact Detail**

520-P.C. Tail .030x.018(0.76x0.46) - Tail LG=.175(4.45) .156 [3.96] Contact Spacing x .200 [5.08] Row Spacing

> -3.402[86.41]--3.092[78.54]-2.806 [71.27] -2.660 [67.56] -Card Slot Accepts - .054 [1.37] to .070 [1.78] Thick P.C. Board