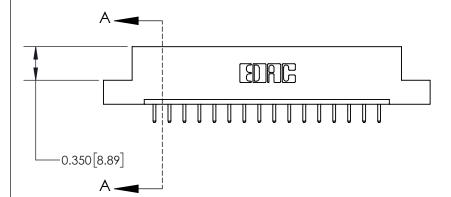

**Mounting Option** 

04-.156 (3.96) Dia. Mounting Holes

## **Contact Detail**

520-P.C. Tail .030x.018(0.76x0.46) - Tail LG=.175(4.45) .156 [3.96] Contact Spacing x .200 [5.08] Row Spacing

> -3.402[86.41]--3.092[78.54]-2.806 [71.27] -2.660 [67.56] -Card Slot Accepts - .054 [1.37] to .070 [1.78] Thick P.C. Board