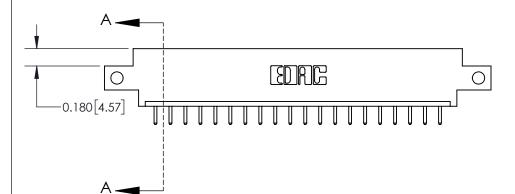

**Mounting Option** 

12-.128 (3.25) Dia. Side Mounting Holes

ISSUE NUMBER ORIGINAL

**See Accompanying Page for:** 

**Contact Bend Details** 

837/887 Series High Temp Card Edge Connector Part Number: 837-020-520-612

**EDAC INC** TORONTO, ONTARIO CANADA

THESE DRAWINGS AND SPECIFICATIONS ARE THE PROPERTY OF EDAC INC.,AND SHALL NOT BE REPRODUCED, OR COPIED OR USED AS THE BASIS FOR THE MANUFACTURE OR SALE OF APPARATUS WITHOUT WRITTEN PERMISSION.