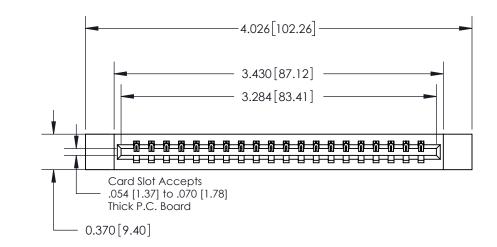

## **Contact Detail**

520-P.C. Tail .030x.018(0.76x0.46) - Tail LG=.175(4.45)

.156 [3.96] Contact Spacing x .200 [5.08] Row Spacing

THIS IS A C.A.D. GENERATED DRAWING DO NOT MAKE MANUAL REVISIONS TO MASTER.