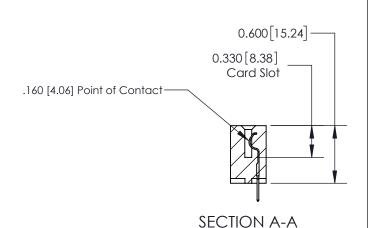

ISSUE NUMBER

ORIGINAL

1

| 837/887 Series High Temp Card Edge Connector<br>Contact Bend Detail |                                                              | ACAD REFERENCE NO. | 837 ENG MASTER   |               |
|---------------------------------------------------------------------|--------------------------------------------------------------|--------------------|------------------|---------------|
|                                                                     |                                                              | DRAWN: J.LEE       | DATE: OCT. 06/09 |               |
|                                                                     |                                                              | CHECKED:           | DATE:            |               |
| EDAC INC                                                            | ARE THE PROPERTY OF EDACING AND                              | SCALE: NTS         | SHEET            | 2 <b>OF</b> 2 |
| TORONTO, ONTARIO CANADA                                             |                                                              | DRAWING NUMBER     | •                | ISSUE         |
| YOUR CONNECTION TO QUALITY & SERVICE                                | MANUFACTURE OR SALE OF APPARATUS WITHOUT WRITTEN PERMISSION. | 837 Assembly       |                  | 1             |