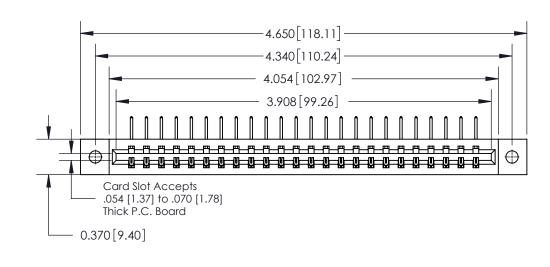

**Mounting Option** 

02-.128 (3.25) Dia. Mounting Holes

**See Accompanying Page for:** 

**Contact Bend Details** 

837/887 Series High Temp Card Edge Connector Part Number: 837-024-558-102

YOUR CONNECTION TO QUALITY & SERVICE

**EDAC INC** TORONTO, ONTARIO CANADA

THESE DRAWINGS AND SPECIFICATIONS ARE THE PROPERTY OF EDAC INC.,AND SHALL NOT BE REPRODUCED, OR COPIED OR USED AS THE BASIS FOR THE MANUFACTURE OR SALE OF APPARATUS WITHOUT WRITTEN PERMISSION.

| ACAD REFERENCE NO. | 837 ENG MASTER   |  |  |
|--------------------|------------------|--|--|
| DRAWN: J.LEE       | DATE: OCT. 06/09 |  |  |
| CHECKED:           | DATE:            |  |  |
| SCALE: NTS         | SHEET 1 OF 2     |  |  |
| DRAWING NUMBER     | ISSUE            |  |  |
| 837 Assembly       | 1                |  |  |