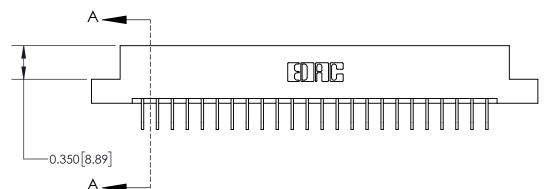

**Mounting Option** 

02-.128 (3.25) Dia. Mounting Holes

**See Accompanying Page for:** 

**Contact Bend Details** 

837/887 Series High Temp Card Edge Connector Part Number: 837-024-558-102

YOUR CONNECTION TO QUALITY & SERVICE

**EDAC INC** TORONTO, ONTARIO CANADA

THESE DRAWINGS AND SPECIFICATIONS ARE THE PROPERTY OF EDAC INC.,AND SHALL NOT BE REPRODUCED, OR COPIED OR USED AS THE BASIS FOR THE MANUFACTURE OR SALE OF APPARATUS WITHOUT WRITTEN PERMISSION.

| ACAD REFERENCE NO. | 837 ENG MASTER   |  |  |
|--------------------|------------------|--|--|
| DRAWN: J.LEE       | DATE: OCT. 06/09 |  |  |
| CHECKED:           | DATE:            |  |  |
| SCALE: NTS         | SHEET 1 OF 2     |  |  |
| DRAWING NUMBER     | ISSUE            |  |  |
| 837 Assembly       | 1                |  |  |