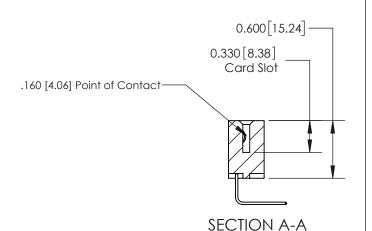

## **Contact Detail**

558-90 Degree Bend (Code 541 Contacts)

.156 [3.96] Contact Spacing x .200 [5.08] Row Spacing

THIS IS A C.A.D. GENERATED DRAWING DO NOT MAKE MANUAL REVISIONS TO MASTER.

ISSUE NUMBER

ORIGINAL

ISSUE NUMBER

ORIGINAL

1

| 837/887 Series High Temp Card Edge Connector<br>Contact Bend Detail |                                                                                                                                    | ACAD REFERENCE NO. | 837 ENG MASTER   |               |
|---------------------------------------------------------------------|------------------------------------------------------------------------------------------------------------------------------------|--------------------|------------------|---------------|
|                                                                     |                                                                                                                                    | DRAWN: J.LEE       | DATE: OCT. 06/09 |               |
|                                                                     |                                                                                                                                    | CHECKED:           | DATE:            |               |
| EDAC INC                                                            | THESE DRAWINGS AND SPECIFICATIONS ARE THE PROPERTY OF EDAC INC.,AND SHALL NOT BE REPRODUCED,OR COPIED OR USED AS THE BASIS FOR THE | SCALE: NTS         | SHEET            | 2 <b>OF</b> 2 |
| TORONTO, ONTARIO CANADA                                             |                                                                                                                                    | DRAWING NUMBER     | •                | ISSUE         |
| YOUR CONNECTION TO QUALITY & SERVICE                                | MANUFACTURE OR SALE OF APPARATUS WITHOUT WRITTEN PERMISSION.                                                                       | 837 Assembly       |                  | 1             |