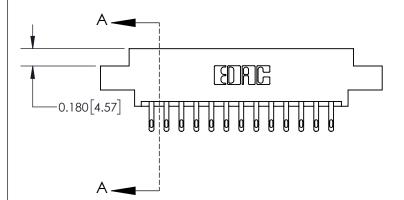

ISSUE NUMBER

ORIGINAL

837/887 Series High Temp Card Edge Connector Part Number: 837-026-500-804

YOUR CONNECTION TO QUALITY & SERVICE

**EDAC INC** TORONTO, ONTARIO CANADA

THESE DRAWINGS AND SPECIFICATIONS ARE THE PROPERTY OF EDAC INC.,AND SHALL NOT BE REPRODUCED, OR COPIED OR USED AS THE BASIS FOR THE MANUFACTURE OR SALE OF APPARATUS WITHOUT WRITTEN PERMISSION.

837 FNG MASTER

ACAD REFERENCE NO.

**See Accompanying Page for:** 

**Contact Bend Details** 

ISSUE NUMBER

ORIGINAL

1

| 837/887 Series High Temp Card Edge Connector<br>Contact Bend Detail |                                                               | ACAD REFERENCE NO. | 837 ENG MASTER   |               |
|---------------------------------------------------------------------|---------------------------------------------------------------|--------------------|------------------|---------------|
|                                                                     |                                                               | DRAWN: J.LEE       | DATE: OCT. 06/09 |               |
|                                                                     |                                                               | CHECKED:           | DATE:            |               |
| EDAC INC                                                            | OR USED AS THE BASIS FOR THE MANUFACTURE OR SALE OF APPARATUS | SCALE: NTS         | SHEET            | 2 <b>OF</b> 2 |
| TORONTO, ONTARIO CANADA                                             |                                                               | DRAWING NUMBER     | •                | ISSUE         |
| YOUR CONNECTION TO QUALITY & SERVICE                                |                                                               | 837 Assembly       |                  | 1             |