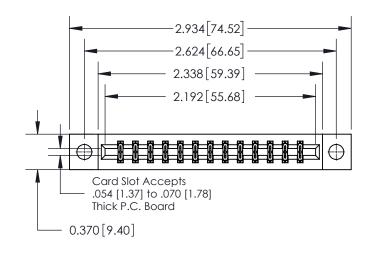

**Mounting Option** 

04-.156 (3.96) Dia. Mounting Holes

## **Contact Detail**

500-Wire Hole .050x.025(1.27x0.64) - Tail LG=.260(6.60) .156 [3.96] Contact Spacing x .200 [5.08] Row Spacing

THIS IS A C.A.D. GENERATED DRAWING DO NOT MAKE MANUAL REVISIONS TO MASTER.

ISSUE NUMBER

ORIGINAL

837/887 Series High Temp Card Edge Connector Part Number: 837-026-500-804

YOUR CONNECTION TO QUALITY & SERVICE

**EDAC INC** TORONTO, ONTARIO CANADA

THESE DRAWINGS AND SPECIFICATIONS ARE THE PROPERTY OF EDAC INC.,AND SHALL NOT BE REPRODUCED, OR COPIED OR USED AS THE BASIS FOR THE MANUFACTURE OR SALE OF APPARATUS WITHOUT WRITTEN PERMISSION.