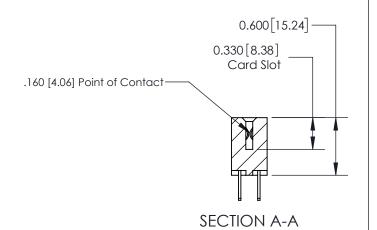

ISSUE NUMBER

ORIGINAL

837/887 Series High Temp Card Edge Connector Part Number: 837-026-500-804

YOUR CONNECTION TO QUALITY & SERVICE

**EDAC INC** TORONTO, ONTARIO CANADA

THESE DRAWINGS AND SPECIFICATIONS ARE THE PROPERTY OF EDAC INC.,AND SHALL NOT BE REPRODUCED, OR COPIED OR USED AS THE BASIS FOR THE MANUFACTURE OR SALE OF APPARATUS WITHOUT WRITTEN PERMISSION.

837 FNG MASTER

ACAD REFERENCE NO.

**See Accompanying Page for:** 

**Contact Bend Details** 

ISSUE NUMBER

ORIGINAL

1

| 837/887 Series High Temp Card Edge Connector<br>Contact Bend Detail |                                                               | ACAD REFERENCE NO. | 837 ENG MASTER   |               |
|---------------------------------------------------------------------|---------------------------------------------------------------|--------------------|------------------|---------------|
|                                                                     |                                                               | DRAWN: J.LEE       | DATE: OCT. 06/09 |               |
|                                                                     |                                                               | CHECKED:           | DATE:            |               |
| EDAC INC                                                            | OR USED AS THE BASIS FOR THE MANUFACTURE OR SALE OF APPARATUS | SCALE: NTS         | SHEET            | 2 <b>OF</b> 2 |
| TORONTO, ONTARIO CANADA                                             |                                                               | DRAWING NUMBER     | •                | ISSUE         |
| YOUR CONNECTION TO QUALITY & SERVICE                                |                                                               | 837 Assembly       |                  | 1             |