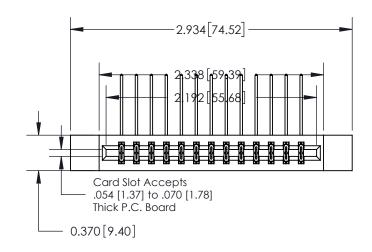

837/887 Series High Temp Card Edge Connector Part Number: 837-026-559-812

YOUR CONNECTION TO QUALITY & SERVICE

**EDAC INC** TORONTO, ONTARIO CANADA

THESE DRAWINGS AND SPECIFICATIONS ARE THE PROPERTY OF EDAC INC.,AND SHALL NOT BE REPRODUCED, OR COPIED OR USED AS THE BASIS FOR THE MANUFACTURE OR SALE OF APPARATUS WITHOUT WRITTEN PERMISSION.