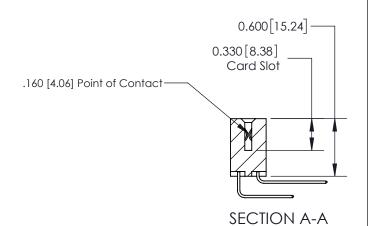

## **Contact Detail**

559-90 Degree Bend (Code 541 Contacts)

.156 [3.96] Contact Spacing x .200 [5.08] Row Spacing

THIS IS A C.A.D. GENERATED DRAWING DO NOT MAKE MANUAL REVISIONS TO MASTER.

ISSUE NUMBER

ORIGINAL