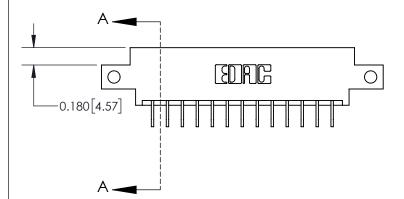

**Mounting Option** 

12-.128 (3.25) Dia. Side Mounting Holes

## **Contact Detail**

559-90 Degree Bend (Code 541 Contacts)

.156 [3.96] Contact Spacing x .200 [5.08] Row Spacing





THIS IS A C.A.D. GENERATED DRAWING DO NOT MAKE MANUAL REVISIONS TO MASTER.



ISSUE NUMBER

ORIGINAL



837/887 Series High Temp Card Edge Connector Part Number: 837-026-559-812

YOUR CONNECTION TO QUALITY & SERVICE

**EDAC INC** TORONTO, ONTARIO CANADA

THESE DRAWINGS AND SPECIFICATIONS ARE THE PROPERTY OF EDAC INC.,AND SHALL NOT BE REPRODUCED, OR COPIED OR USED AS THE BASIS FOR THE MANUFACTURE OR SALE OF APPARATUS WITHOUT WRITTEN PERMISSION.

| DRAWN: J.LEE   | DATE: OCT. 06/09 |       |  |
|----------------|------------------|-------|--|
| CHECKED:       | DATE:            |       |  |
| SCALE: NTS     | SHEET            | OF 2  |  |
| DRAWING NUMBER |                  | ISSUE |  |
| 837 Assembly   |                  | 1     |  |

837 ENG MASTER

ACAD REFERENCE NO.

**See Accompanying