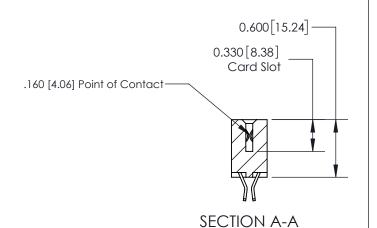

## **Contact Detail**

555-Extender Board Bend (Code 500 Contacts)

.156 [3.96] Contact Spacing x .200 [5.08] Row Spacing

THIS IS A C.A.D. GENERATED DRAWING DO NOT MAKE MANUAL REVISIONS TO MASTER.

ISSUE NUMBER

ISSUE NUMBER

ORIGINAL

1

| 837/887 Series High Temp Card Edge Connector<br>Contact Bend Detail |                                                                       | ACAD REFERENCE NO. | 837 ENG MASTER   |       |
|---------------------------------------------------------------------|-----------------------------------------------------------------------|--------------------|------------------|-------|
|                                                                     |                                                                       | DRAWN: J.LEE       | DATE: OCT. 06/09 |       |
|                                                                     |                                                                       | CHECKED:           | DATE:            |       |
| EDAC INC THESE DRAWINGS AND SPECIFICATIONS                          | SCALE: NTS                                                            | SHEET              | 2 <b>OF</b> 2    |       |
| TORONTO, ONTARIO                                                    | CANADA  OR USED AS THE BASIS FOR THE MANUFACTURE OR SALE OF APPARATUS | DRAWING NUMBER     | •                | ISSUE |
| YOUR CONNECTION TO QUALITY & SERVICE                                |                                                                       | 837 Assembly       |                  | 1     |