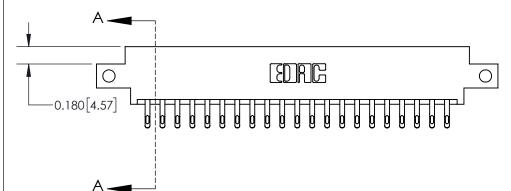

**Mounting Option** 

12-.128 (3.25) Dia. Side Mounting Holes

ORIGINAL

**See Accompanying Page for:** 

**Contact Bend Details** 

837/887 Series High Temp Card Edge Connector Part Number: 837-042-555-812

**EDAC INC** TORONTO, ONTARIO CANADA

THESE DRAWINGS AND SPECIFICATIONS ARE THE PROPERTY OF EDAC INC.,AND SHALL NOT BE REPRODUCED, OR COPIED OR USED AS THE BASIS FOR THE MANUFACTURE OR SALE OF APPARATUS WITHOUT WRITTEN PERMISSION.