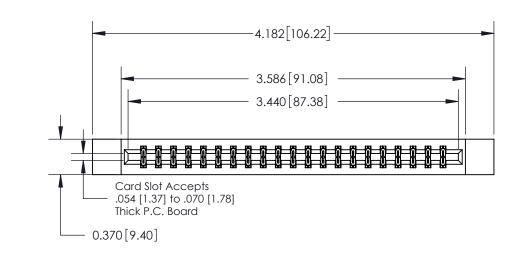

## **Contact Detail**

555-Extender Board Bend (Code 500 Contacts)

.156 [3.96] Contact Spacing x .200 [5.08] Row Spacing

THIS IS A C.A.D. GENERATED DRAWING DO NOT MAKE MANUAL REVISIONS TO MASTER.

ISSUE NUMBER

ORIGINAL

**See Accompanying Page for:** 

**Contact Bend Details** 

837/887 Series High Temp Card Edge Connector Part Number: 837-042-555-812

**EDAC INC** TORONTO, ONTARIO CANADA

THESE DRAWINGS AND SPECIFICATIONS ARE THE PROPERTY OF EDAC INC.,AND SHALL NOT BE REPRODUCED, OR COPIED OR USED AS THE BASIS FOR THE MANUFACTURE OR SALE OF APPARATUS WITHOUT WRITTEN PERMISSION.