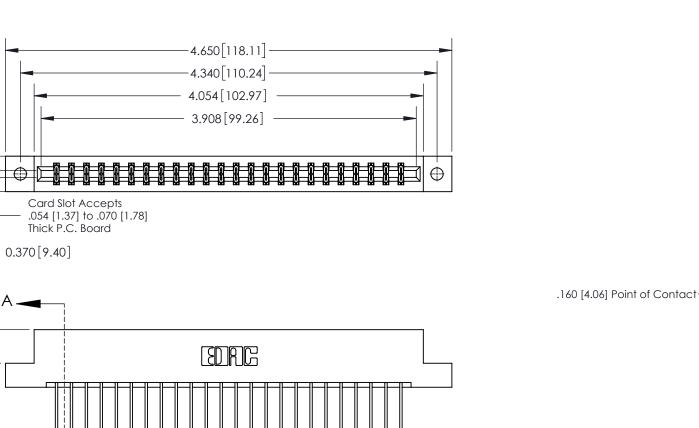

## **Contact Detail**

542-Wire Wrap .025 Sq.(0.64 Sq.) - Tail LG=.645(16.38) .156 [3.96] Contact Spacing x .200 [5.08] Row Spacing

0.600 [15.24]

0.330[8.38] Card Slot (1)

SECTION A-A

837/887 Series High Temp Card Edge Connector Part Number: 837-048-542-202