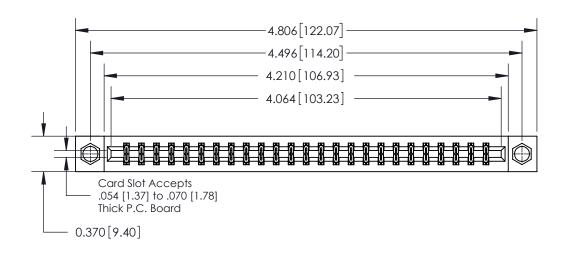

**Mounting Option** 

08-#4-40 Unified Threaded Inserts

## **Contact Detail**

544-Wire Wrap .050x.025(1.27x0.64) - Tail LG=.750(19.05)

.156 [3.96] Contact Spacing x .200 [5.08] Row Spacing

THIS IS A C.A.D. GENERATED DRAWING DO NOT MAKE MANUAL REVISIONS TO MASTER.

ISSUE NUMBER ORIGINAL

0.600 [15.24] 0.330[8.38] Card Slot .160 [4.06] Point of Contact **SECTION A-A** 

837/887 Series High Temp Card Edge Connector Part Number: 837-050-544-208

YOUR CONNECTION TO QUALITY & SERVICE