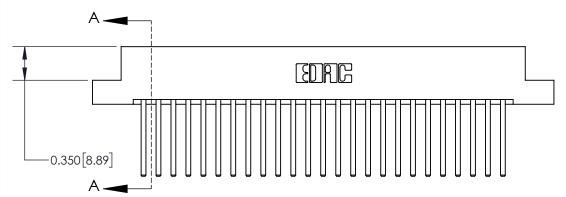

**See Accompanying Page for:** 

**Contact Bend Details** 

ISSUE NUMBER

ORIGINAL

1

| 837/887 Series High Temp Card Edge Connector<br>Contact Bend Detail |                                                                                                                                    | ACAD REFERENCE NO. | 837 ENG MASTER   |               |
|---------------------------------------------------------------------|------------------------------------------------------------------------------------------------------------------------------------|--------------------|------------------|---------------|
|                                                                     |                                                                                                                                    | DRAWN: J.LEE       | DATE: OCT. 06/09 |               |
|                                                                     |                                                                                                                                    | CHECKED:           | DATE:            |               |
| EDAC INC                                                            | THESE DRAWINGS AND SPECIFICATIONS ARE THE PROPERTY OF EDAC INC.,AND SHALL NOT BE REPRODUCED,OR COPIED OR USED AS THE BASIS FOR THE | SCALE: NTS         | SHEET            | 2 <b>OF</b> 2 |
| TORONTO, ONTARIO CANADA                                             |                                                                                                                                    | DRAWING NUMBER     | •                | ISSUE         |
| YOUR CONNECTION TO QUALITY & SERVICE                                | MANUFACTURE OR SALE OF APPARATUS WITHOUT WRITTEN PERMISSION.                                                                       | 837 Assembly       |                  | 1             |