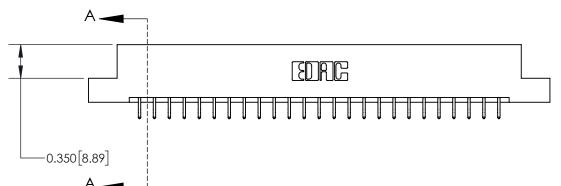

## **Contact Detail**

556-Extender Board Bend (Code 520 Contacts)

.156 [3.96] Contact Spacing x .200 [5.08] Row Spacing

THIS IS A C.A.D. GENERATED DRAWING DO NOT MAKE MANUAL REVISIONS TO MASTER.

ISSUE NUMBER

ORIGINAL

**See Accompanying Page for:** 

**Contact Bend Details** 

837/887 Series High Temp Card Edge Connector Part Number: 837-050-556-207

**EDAC INC** TORONTO, ONTARIO CANADA

THESE DRAWINGS AND SPECIFICATIONS ARE THE PROPERTY OF EDAC INC.,AND SHALL NOT BE REPRODUCED, OR COPIED OR USED AS THE BASIS FOR THE MANUFACTURE OR SALE OF APPARATUS WITHOUT WRITTEN PERMISSION.