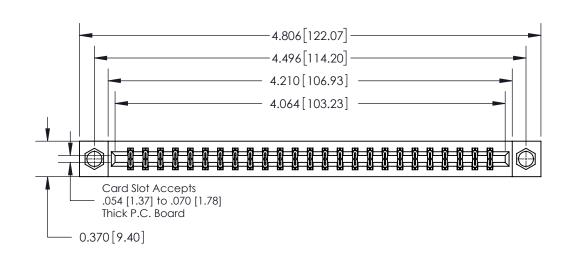

**Mounting Option** 

07-M3-0.5 Metric Threaded Inserts

## **Contact Detail**

556-Extender Board Bend (Code 520 Contacts)

.156 [3.96] Contact Spacing x .200 [5.08] Row Spacing

THIS IS A C.A.D. GENERATED DRAWING DO NOT MAKE MANUAL REVISIONS TO MASTER.

ISSUE NUMBER

ORIGINAL

**See Accompanying Page for:** 

**Contact Bend Details** 

837/887 Series High Temp Card Edge Connector Part Number: 837-050-556-207

**EDAC INC** TORONTO, ONTARIO CANADA

THESE DRAWINGS AND SPECIFICATIONS ARE THE PROPERTY OF EDAC INC.,AND SHALL NOT BE REPRODUCED, OR COPIED OR USED AS THE BASIS FOR THE MANUFACTURE OR SALE OF APPARATUS WITHOUT WRITTEN PERMISSION.