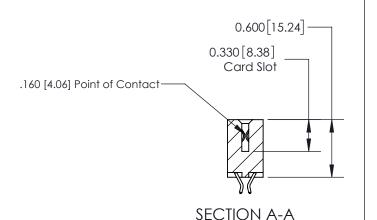

## **Contact Detail**

556-Extender Board Bend (Code 520 Contacts)

.156 [3.96] Contact Spacing x .200 [5.08] Row Spacing

THIS IS A C.A.D. GENERATED DRAWING DO NOT MAKE MANUAL REVISIONS TO MASTER.

ISSUE NUMBER

ISSUE NUMBER

ORIGINAL

1

| 837/887 Series High Temp Card Edge Connector<br>Contact Bend Detail |                                                                                                                                     | ACAD REFERENCE NO. | 837 ENG MASTER   |               |
|---------------------------------------------------------------------|-------------------------------------------------------------------------------------------------------------------------------------|--------------------|------------------|---------------|
|                                                                     |                                                                                                                                     | DRAWN: J.LEE       | DATE: OCT. 06/09 |               |
|                                                                     |                                                                                                                                     | CHECKED:           | DATE:            |               |
| EDAC INC                                                            | THESE DRAWINGS AND SPECIFICATIONS ARE THE PROPERTY OF EDAC INC.,AND SHALL NOT BE REPRODUCED, OR COPIED OR USED AS THE BASIS FOR THE | SCALE: NTS         | SHEET            | 2 <b>OF</b> 2 |
| TORONTO, ONTARIO CANADA                                             |                                                                                                                                     | DRAWING NUMBER     | •                | ISSUE         |
| YOUR CONNECTION TO QUALITY & SERVICE                                | MANUFACTURE OR SALE OF APPARATUS WITHOUT WRITTEN PERMISSION.                                                                        | 837 Assembly       |                  | 1             |