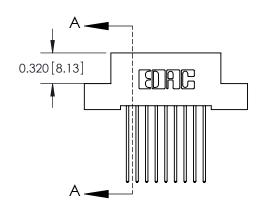

842 Assembly

THIS IS A C.A.D. GENERATED DRAWING DO NOT MAKE MANUAL REVISIONS TO MASTER

ORIGINAL (1)

| 842/892 Series High Temp Card Edge Connector<br>Contact Bend Detail |                                                                                                 | ACAD REFERENCE NO. 842 ENG MASTER |             |                  |        |
|---------------------------------------------------------------------|-------------------------------------------------------------------------------------------------|-----------------------------------|-------------|------------------|--------|
|                                                                     |                                                                                                 | DRAWN:                            | J.LEE       | DATE: OCT. 06/09 |        |
|                                                                     |                                                                                                 | CHECKED:                          |             | DATE:            |        |
| EDAC INC                                                            | THESE DRAWINGS AND SPECIFICATIONS ARE THE PROPERTY OF EDAC INCAND                               | SCALE:                            | NTS         | SHEET :          | 2 OF 3 |
| TORONTO, ONTARIO                                                    | SHALL NOT BE REPRODUCED,OR COPIED OR USED AS THE BASIS FOR THE MANUFACTURE OR SALE OF APPARATUS | DRAWING                           | NUMBER      |                  | ISSUE  |
| YOUR CONNECTION TO QUALITY & SERVICE                                |                                                                                                 | 8                                 | 42 Assembly |                  | 1      |