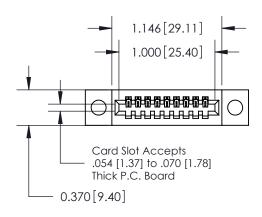

## **See Accompanying Pages for:**

- **Contact Bend Details**
- **Mounting Options**

.240 [6.10] Point of Contact-

YOUR CONNECTION TO QUALITY & SERVICE

842 ENG MASTER J.LEE DATE: OCT. 06/09 SHEET 1 OF 3

SECTION A-A