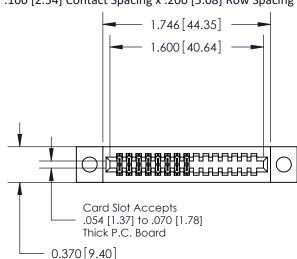

## **Contact Detail**

524-P.C. Tail .018 Sq.(0.46 Sq.) - Tail LG=.185(4.70) .100 [2.54] Contact Spacing x .200 [5.08] Row Spacing

**See Accompanying Pages for:** 

- Contact Bend Details
- Mounting Options

THIS IS A C.A.D. GENERATED DRAWING

ISSUE NUMBER

ORIGINAL

.240 [6.10] Point of Contact—

842/892 Series High Temp Card Edge Connector Part Number: 842-016-524-204

EDAC INC TORONTO, ONTARIO CANADA

CANADA OR USED AS THE BASIS F
YOUR CONNECTION TO QUALITY & SERVICE WITHOUT WRITTEN PERMISSI