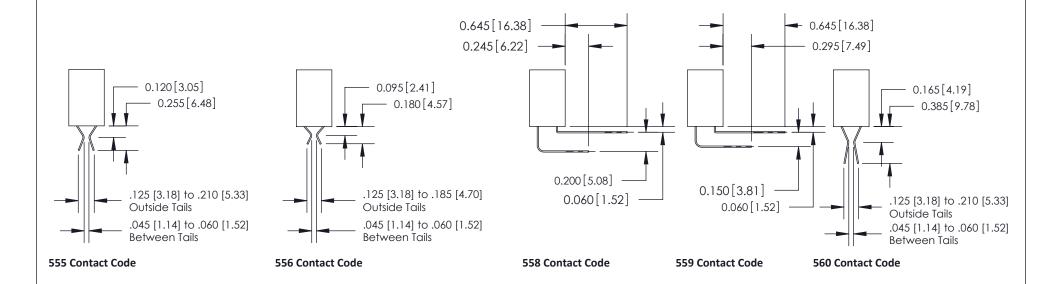

## **Contact Detail**

524-P.C. Tail .018 Sq.(0.46 Sq.) - Tail LG=.185(4.70) .100 [2.54] Contact Spacing x .200 [5.08] Row Spacing

**See Accompanying Pages for:** 

- Contact Bend Details
- Mounting Options

**SECTION A-A** 

NG NUMBER ISSUE 842 Assembly 1

THIS IS A C.A.D. GENERATED DRAWING DO NOT MAKE MANUAL REVISIONS TO MASTER.

ISSUE NUMBER

ORIGINAL

1

| 842/892 Series High Temp C           | ACAD REFERENCE NO. 842 ENG MASTER                             |                |          |                         |  |
|--------------------------------------|---------------------------------------------------------------|----------------|----------|-------------------------|--|
| Contact Bend Detail                  |                                                               | DRAWN: J.LEE   | DATE: OC | DATE: <b>OCT. 06/09</b> |  |
|                                      |                                                               | CHECKED:       | DATE:    | DATE:                   |  |
| EDAC INC                             | THESE DRAWINGS AND SPECIFICATIONS                             | SCALE: NTS     | SHEET    | 2 OF 3                  |  |
| TORONTO, ONTARIO                     | OR USED AS THE BASIS FOR THE MANUFACTURE OR SALE OF APPARATUS | DRAWING NUMBER | •        | ISSUE                   |  |
| YOUR CONNECTION TO QUALITY & SERVICE |                                                               | 842 Assemb     | ly       | 1                       |  |