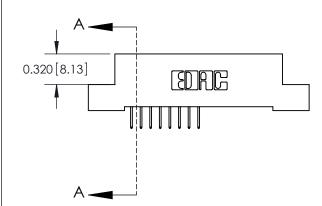

**SECTION A-A** 

NG NUMBER ISSUE 842 Assembly 1

THIS IS A C.A.D. GENERATED DRAWING DO NOT MAKE MANUAL REVISIONS TO MASTER.

ISSUE NUMBER

ORIGINAL

1

| 842/892 Series High Temp C           | ACAD REFERENCE NO. 842 ENG MASTER                             |                |          |                         |  |
|--------------------------------------|---------------------------------------------------------------|----------------|----------|-------------------------|--|
| Contact Bend Detail                  |                                                               | DRAWN: J.LEE   | DATE: OC | DATE: <b>OCT. 06/09</b> |  |
|                                      |                                                               | CHECKED:       | DATE:    | DATE:                   |  |
| EDAC INC                             | THESE DRAWINGS AND SPECIFICATIONS                             | SCALE: NTS     | SHEET    | 2 OF 3                  |  |
| TORONTO, ONTARIO                     | OR USED AS THE BASIS FOR THE MANUFACTURE OR SALE OF APPARATUS | DRAWING NUMBER | •        | ISSUE                   |  |
| YOUR CONNECTION TO QUALITY & SERVICE |                                                               | 842 Assemb     | ly       | 1                       |  |