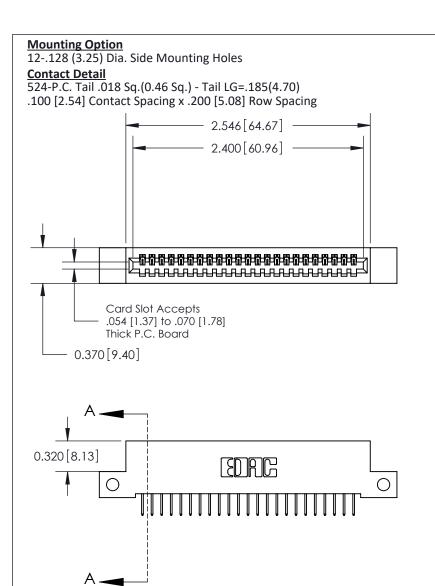

THIS IS A C.A.D. GENERATED DRAWING
DO NOT MAKE MANUAL REVISIONS TO MASTER

ISSUE NUMBER

ORIGINAL

1

| 842/892 Series High Temp Card Edge Co<br>Mounting Options  | DRAWN: J.LEE DATE: OCT. 06/09  CHECKED: DATE: |
|------------------------------------------------------------|-----------------------------------------------|
| EDAC INC THESE DRAWINGS AND S ARE THE PROPERTY OF          |                                               |
|                                                            | DUCED,OR COPIED DRAWING NUMBER ISSUE          |
| YOUR CONNECTION TO QUALITY & SERVICE WITHOUT WRITTEN PERMI |                                               |