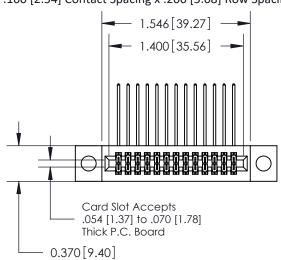

## **Contact Detail**

559-90 Degree Bend (Code 541 Contacts)

.100 [2.54] Contact Spacing x .200 [5.08] Row Spacing

**See Accompanying Pages for:** 

- **Contact Bend Details**
- **Mounting Options**

.240 [6.10] Point of Contact-

842/892 Series High Temp Card Edge Connector Part Number: 842-026-559-204

YOUR CONNECTION TO QUALITY & SERVICE

842 ENG MASTER J.LEE DATE: OCT. 06/09 SHEET 1 OF 3 NTS

842 Assembly

THIS IS A C.A.D. GENERATED DRAWING DO NOT MAKE MANUAL REVISIONS TO MASTER