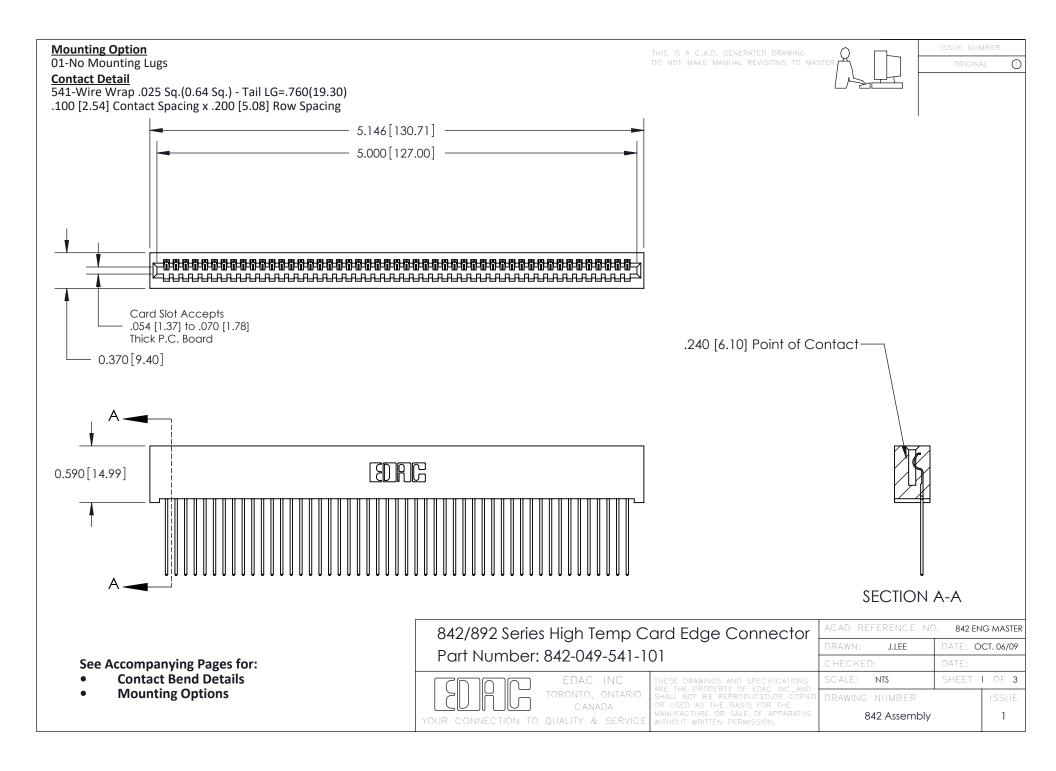

THIS IS A C.A.D. GENERATED DRAWING DO NOT MAKE MANUAL REVISIONS TO MASTER

ORIGINAL (1)



| 842/892 Series High Temp Card Edge Connector<br>Contact Bend Detail |                                                                                                 | ACAD REFERENCE NO. 842 ENG MASTER |             |                  |        |
|---------------------------------------------------------------------|-------------------------------------------------------------------------------------------------|-----------------------------------|-------------|------------------|--------|
|                                                                     |                                                                                                 | DRAWN:                            | J.LEE